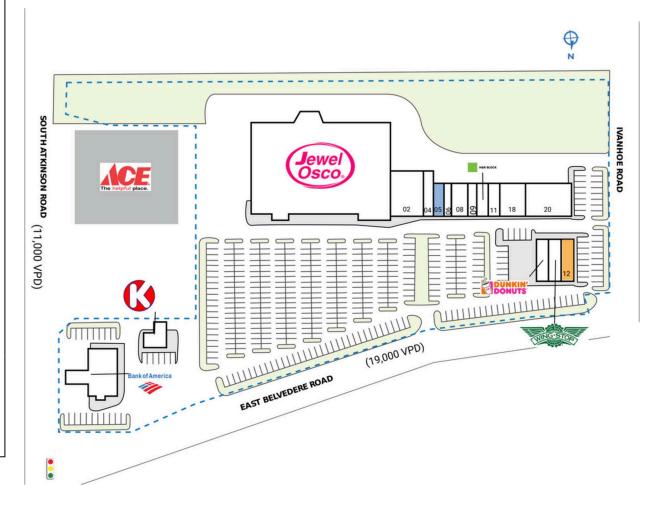

| SPACE         | TENANT                | SQ. FT.   |
|---------------|-----------------------|-----------|
| SHADI         | Ace Hardware          |           |
| 01            | lewel-Osco            | 67.855 SF |
| 02            | My Family Furniture   | 7,467 SF  |
| 04            | Amir Seifi, DDS       | 2,500 SF  |
| 05            | COMING AVAILABLE      | 1,962 SF  |
| 06            | Suite Caroline Salon  | 1,200 SF  |
| 08            | Taqueria Los Hermanos | 3,323 SF  |
| 09            | Today Nail Spa        | 1,400 SF  |
| 10            | H&R Block             | 1,400 SF  |
| 11            | Panda Restaurant      | 1,400 SF  |
| 12            | AVAILABLE             | 2,546 SF  |
| 13            | Dunkin'               | 2,146 SF  |
| 14            | Circle K              | 2,965 SF  |
| 15            | Bank of America       | 6,000 SF  |
| 18            | Carpet One            | 4,090 SF  |
| 20            | The Belvidere         | 6,908 SF  |
| 22            | WingStop              | 1,506 SF  |
| TOTAL SQ. FT. |                       | 108,668   |
| SITE LEG      | END                   |           |
| Available     |                       |           |