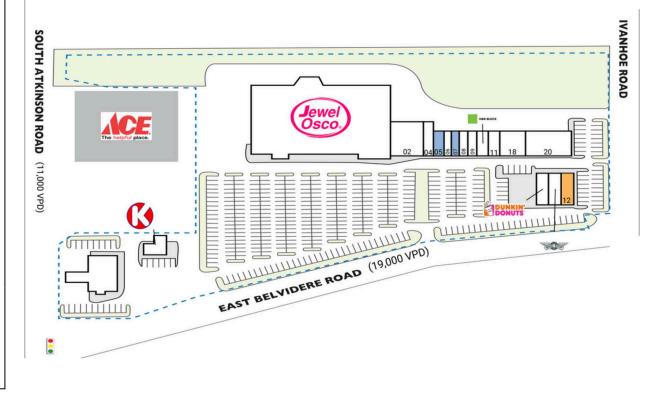

| SPACE         | TENANT                | SQ. FT.   |
|---------------|-----------------------|-----------|
| SHADI         | Ace Hardware          |           |
| 01            | Jewel-Osco            | 67,855 SF |
| 02            | My Family Furniture   | 7,467 SF  |
| 04            | Amir Seifi, DDS       | 2,500 SF  |
| 05            | COMING AVAILABLE      | 1,962 SF  |
| 06            | Suite Caroline Salon  | 1,200 SF  |
| 07            | COMING AVAILABLE      | 1,579 SF  |
| 08            | Taqueria Los Hermanos | 1,744 SF  |
| 09            | Today Nail Spa        | 1,400 SF  |
| 10            | H&R Block             | 1,400 SF  |
| 11            | Panda Restaurant      | 1,400 SF  |
| 12            | AVAILABLE             | 2,546 SF  |
| 13            | Dunkin'               | 2,146 SF  |
| 14            | Circle K              | 2,965 SF  |
| 18            | Carpet One            | 4,090 SF  |
| 20            | The Belvidere         | 6,908 SF  |
| 22            | WingStop              | 1,506 SF  |
| TOTAL SQ. FT. |                       | 108,668   |
| SITE LEGEND   |                       |           |
| Available     |                       |           |