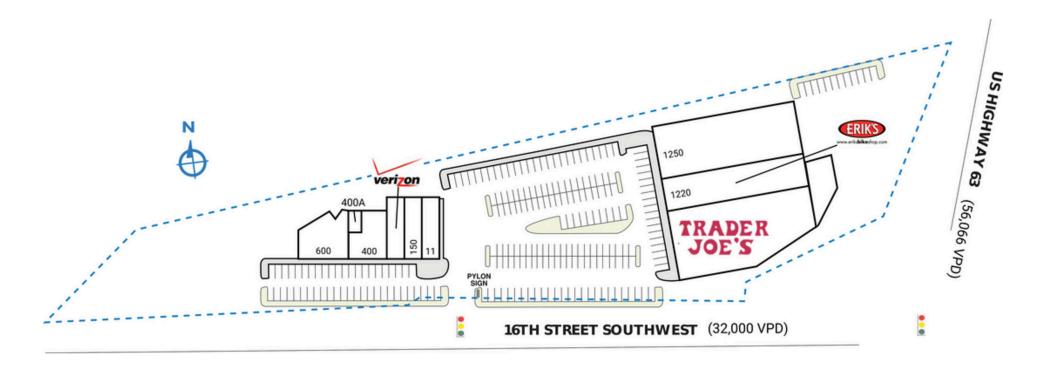

## **APACHE SHOPPES**

Site Boundary

| SPACE | TENANT                   | SQ. FT.  | 400 UC Nails                       | 1,232 SF  | 1220 Erik's Bike Shop       | 7,950 SF  | SITE LEGEND                           |
|-------|--------------------------|----------|------------------------------------|-----------|-----------------------------|-----------|---------------------------------------|
| 11    | Lasker Jewelers          | 3,000 SF | 400A Hot Chip Burger Bar (Storage) | 142 SF    | 1250 Sierra Trading Company | 18,540 SF | Available                             |
| 150   | TerraLoco Running & Yoga | 3,775 SF | 600 Hot Chip Burger Bar            | 4,002 SF  | TOTAL SQ. FT.               | 57,491    | Occupied                              |
| 200   | Verizon Wireless         | 2,890 SF | 1200 Trader Joe's                  | 15,960 SF |                             |           | Leased (not occupied) Owned by Others |