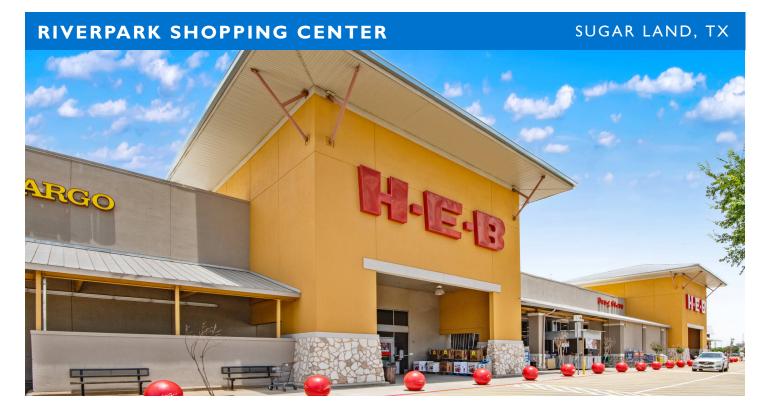

## MAJOR TENANT(S)

H-E-B LA Fitness Dollar Tree Chick-fil-A

#### PROPERTY HIGHLIGHTS

- 317,331-square-foot shopping center anchored by H-E-B with LA Fitness and Dollar Tree
- Other national tenants include Chick-fil-A, Sport Clips, Massage Envy, Mathnasium, Bank of America, HOTWORX, Jersey Mike's Subs and more
- Population exceeds 63,800 in a three-mile radius with an average household income over \$166,300

## **RIVERPARK SHOPPING CENTER**

| SPAC               | CE TENANT                             | SQ. FT.    | 17  | Supercuts                   | 1,400 SF  |  |  |
|--------------------|---------------------------------------|------------|-----|-----------------------------|-----------|--|--|
| 1                  | Bank of America                       | 5,170 SF   | 18  | Twin Liquors                | 4,532 SF  |  |  |
| IB                 | LA Fitness                            | 38,000 SF  | 20  | H-E-B                       | 82,650 SF |  |  |
| 2                  | Whataburger                           | 3,385 SF   | 21  | Saltgrass Steakhouse        | 7,600 SF  |  |  |
| 2B                 | Dollar Tree                           | 15,000 SF  | 22  | Brick House Tavern &        | 7,100 SF  |  |  |
| 3                  | Hot Bowl<br>Mongolian Grill           | 2,450 SF   | 23  | COMING AVAILABLE            | 3,175 SF  |  |  |
| 3B                 | COMING                                | 1,350 SF   | 24  | Lin Lin's Asian Fusion      | 3,850 SF  |  |  |
|                    | AVAILABLE                             |            | 25  | Chipotle Mexican Grill      | 2,604 SF  |  |  |
| 4                  | Solo Hair Salon                       | 1,069 SF   | 26  | Starbucks                   | 1,500 SF  |  |  |
| 4B                 | AVAILABLE                             | 1,500 SF   | 27  | Hibachi Restaurant          | 2,048 SF  |  |  |
| 5                  | Deluxe Nails & Sp                     | a 1,400 SF | 28  | Bella Spa-Tique             | 2,268 SF  |  |  |
| 5B                 | AVAILABLE                             | 1,500 SF   | 29  | AT&T                        | 1,600 SF  |  |  |
| 6                  | Mailbox Depot                         | 1,050 SF   | 30  | Pizza Hut                   | 1,610 SF  |  |  |
| 6B                 | Massage Envy                          | 3,150 SF   | 31  | Gyros Republic              | 1,286 SF  |  |  |
| 7                  | Waxing The City                       | 2,100 SF   | 32  | Urban Bird                  | 1,800 SF  |  |  |
| 8                  | H&H Music<br>Company                  | 1,750 SF   | 33  | Gringo's Mexican<br>Kitchen | 6,070 SF  |  |  |
| 9                  | First Watch                           | 4,400 SF   | 34  | Chick-fil-A                 | 4,304 SF  |  |  |
| 9A                 | Smoothie King                         | 1,546 SF   | 35A | Mattress Firm               | 3,999 SF  |  |  |
| 10                 | Walgreens                             | 14,490 SF  | 35B | HOTWORX                     | 1,800 SF  |  |  |
| П                  | Sugar Land Moder<br>Dentistry         | n 3,380 SF | 350 | Prime Urgent Care           | 1,700 SF  |  |  |
| 13                 | My Kid's Dentist                      | 1,097 SF   | 37  | Jersey Mike's Subs          | 1,325 SF  |  |  |
| 14                 | H&R Block                             | 970 SF     | 38  | Mathnasium                  | 1,200 SF  |  |  |
| 15                 | Subway                                | 1,400 SF   | TO  | TAL SQ. FT.                 | 317,331   |  |  |
| 16                 | Baskin Robbins                        | 1,400 SF   |     |                             |           |  |  |
| SITE LEGEND        |                                       |            |     |                             |           |  |  |
|                    |                                       |            |     |                             |           |  |  |
| Available Occupied |                                       |            |     |                             |           |  |  |
|                    | Leased (not occupied) Owned by Others |            |     |                             |           |  |  |
| L_IS               | Site Boundary                         |            |     |                             |           |  |  |