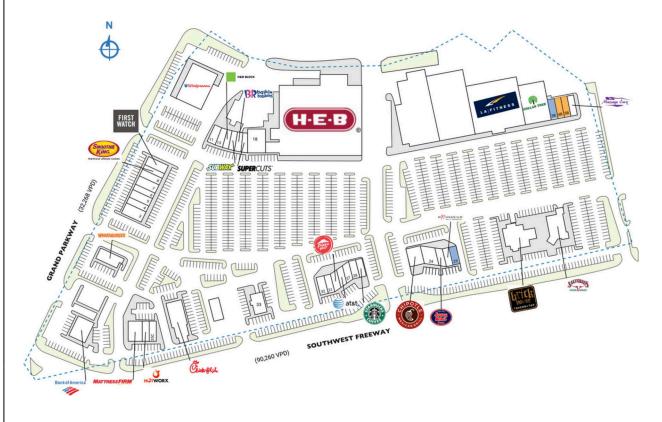

## MAJOR TENANT(S)

H-E-B LA Fitness Dollar Tree Chick-fil-A

#### PROPERTY HIGHLIGHTS

- 317,331-square-foot shopping center anchored by H-E-B with LA Fitness and Dollar Tree
- Other national tenants include Chick-fil-A, Sport Clips, Massage Envy, Mathnasium, Bank of America, HOTWORX, Jersey Mike's Subs and more
- Population exceeds 63,800 in a three-mile radius with an average household income over \$166,300

## **RIVERPARK SHOPPING CENTER**

| SPAC               | CE TENANT                             | SQ. FT.    | 17  | Supercuts                   | 1,400 SF  |  |  |
|--------------------|---------------------------------------|------------|-----|-----------------------------|-----------|--|--|
| 1                  | Bank of America                       | 5,170 SF   | 18  | Twin Liquors                | 4,532 SF  |  |  |
| IB                 | LA Fitness                            | 38,000 SF  | 20  | H-E-B                       | 82,650 SF |  |  |
| 2                  | Whataburger                           | 3,385 SF   | 21  | Saltgrass Steakhouse        | 7,600 SF  |  |  |
| 2B                 | Dollar Tree                           | 15,000 SF  | 22  | Brick House Tavern &        | 7,100 SF  |  |  |
| 3                  | Hot Bowl<br>Mongolian Grill           | 2,450 SF   | 23  | COMING AVAILABLE            | 3,175 SF  |  |  |
| 3B                 | COMING                                | 1,350 SF   | 24  | Lin Lin's Asian Fusion      | 3,850 SF  |  |  |
|                    | AVAILABLE                             |            | 25  | Chipotle Mexican Grill      | 2,604 SF  |  |  |
| 4                  | Solo Hair Salon                       | 1,069 SF   | 26  | Starbucks                   | 1,500 SF  |  |  |
| 4B                 | AVAILABLE                             | 1,500 SF   | 27  | Hibachi Restaurant          | 2,048 SF  |  |  |
| 5                  | Deluxe Nails & Sp                     | a 1,400 SF | 28  | Bella Spa-Tique             | 2,268 SF  |  |  |
| 5B                 | AVAILABLE                             | 1,500 SF   | 29  | AT&T                        | 1,600 SF  |  |  |
| 6                  | Mailbox Depot                         | 1,050 SF   | 30  | Pizza Hut                   | 1,610 SF  |  |  |
| 6B                 | Massage Envy                          | 3,150 SF   | 31  | Gyros Republic              | 1,286 SF  |  |  |
| 7                  | Waxing The City                       | 2,100 SF   | 32  | Urban Bird                  | 1,800 SF  |  |  |
| 8                  | H&H Music<br>Company                  | 1,750 SF   | 33  | Gringo's Mexican<br>Kitchen | 6,070 SF  |  |  |
| 9                  | First Watch                           | 4,400 SF   | 34  | Chick-fil-A                 | 4,304 SF  |  |  |
| 9A                 | Smoothie King                         | 1,546 SF   | 35A | Mattress Firm               | 3,999 SF  |  |  |
| 10                 | Walgreens                             | 14,490 SF  | 35B | HOTWORX                     | 1,800 SF  |  |  |
| П                  | Sugar Land Moder<br>Dentistry         | n 3,380 SF | 350 | Prime Urgent Care           | 1,700 SF  |  |  |
| 13                 | My Kid's Dentist                      | 1,097 SF   | 37  | Jersey Mike's Subs          | 1,325 SF  |  |  |
| 14                 | H&R Block                             | 970 SF     | 38  | Mathnasium                  | 1,200 SF  |  |  |
| 15                 | Subway                                | 1,400 SF   | TO  | TAL SQ. FT.                 | 317,331   |  |  |
| 16                 | Baskin Robbins                        | 1,400 SF   |     |                             |           |  |  |
| SITE LEGEND        |                                       |            |     |                             |           |  |  |
|                    |                                       |            |     |                             |           |  |  |
| Available Occupied |                                       |            |     |                             |           |  |  |
|                    | Leased (not occupied) Owned by Others |            |     |                             |           |  |  |
| L_IS               | Site Boundary                         |            |     |                             |           |  |  |