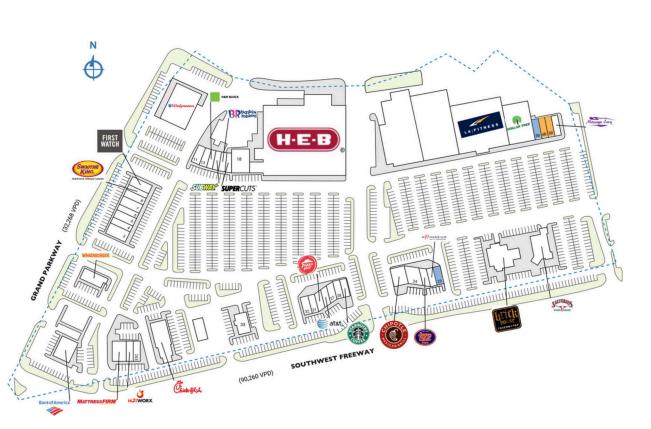

## **RIVERPARK SHOPPING CENTER**

| 19900 Southwest Freeway                 | l Sugar   | Land. T> | (77479      |
|-----------------------------------------|-----------|----------|-------------|
| i v v v v v v v v v v v v v v v v v v v | 1 2 4 5 4 | Lang, 17 | · · · · · · |

| SPACE | TENANT                         | SQ. FT.    | 17  | Supercuts                   | I,400   |
|-------|--------------------------------|------------|-----|-----------------------------|---------|
| I     | Bank of America                | 5,170 SF   | 18  | Twin Liquors                | 4,532   |
| IB    | LA Fitness                     | 38,000 SF  | 20  | H-E-B                       | 82,650  |
| 2     | Whataburger                    | 3,385 SF   | 21  | Saltgrass Steakhouse        | 7,600   |
| 2B    | Dollar Tree                    | 15,000 SF  | 22  | Brick House Tavern &<br>Tap | 7,100   |
| 3     | Hot Bowl<br>Mongolian Grill    | 2,450 SF   | 23  | COMING AVAILABLE            | 3,175   |
| 3B    | COMING                         | 1,350 SF   | 24  | Lin Lin's Asian Fusion      | 3,850   |
|       | AVAILABLE                      |            | 25  | Chipotle Mexican Gril       | 1 2,604 |
| 4     | Solo Hair Salon                | 1,069 SF   | 26  | Starbucks                   | 1,500   |
| 4B    | AVAILABLE                      | 1,500 SF   | 27  | Hibachi Restaurant          | 2,048   |
| 5     | Deluxe Nails & Spa             | I,400 SF   | 28  | Bella Spa-Tique             | 2,268   |
| 5B    | AVAILABLE                      | 1,500 SF   | 29  | AT&T                        | 1,600   |
| 6     | Mailbox Depot                  | 1,050 SF   | 30  | Pizza Hut                   | 1,610   |
| 6B    | Massage Envy                   | 3,150 SF   | 31  | Gyros Republic              | I,286   |
| 7     | Waxing The City                | 2,100 SF   | 32  | Urban Bird                  | 1,800   |
| 8     | H&H Music<br>Company           | 1,750 SF   | 33  | Gringo's Mexican<br>Kitchen | 6,070   |
| 9     | First Watch                    | 4,400 SF   | 34  | Chick-fil-A                 | 4,304   |
| 9A    | Smoothie King                  | 1,546 SF   | 35A | Mattress Firm               | 3,999   |
| 10    | Walgreens                      | 14,490 SF  | 35B | HOTWORX                     | 1,800   |
| 11    | Sugar Land Moderr<br>Dentistry | a 3,380 SF | 35C | Prime Urgent Care           | 1,700   |
| 13    | My Kid's Dentist               | 1,097 SF   | 37  | Jersey Mike's Subs          | 1,325   |
| 14    | ,<br>H&R Block                 | 970 SF     | 38  | Mathnasium                  | 1,200   |
| 15    | Subway                         | 1,400 SF   | то  | TAL SQ. FT.                 | 317,3   |
| 16    | Baskin Robbins                 | 1,400 SF   |     |                             |         |

## SITE LEGEND

| Available             | Occupied        |
|-----------------------|-----------------|
| Leased (not occupied) | Owned by Others |
| Site Boundary         |                 |

|       |                                | .,200 0. |
|-------|--------------------------------|----------|
| 00 SF | 32 Urban Bird                  | 1,800 SF |
| 50 SF | 33 Gringo's Mexican<br>Kitchen | 6,070 SF |
| 00 SF | 34 Chick-fil-A                 | 4,304 SF |
| 46 SF | 35A Mattress Firm              | 3,999 SF |
| 90 SF | 35B HOTWORX                    | 1,800 SF |
| 80 SF | 35C Prime Urgent Care          | 1,700 SF |
| 97 SF | 37 Jersey Mike's Subs          | 1,325 SF |
| 70 SF | 38 Mathnasium                  | 1,200 SF |
| 00 SF | TOTAL SQ. FT.                  | 317,331  |
| 00 SF |                                |          |
|       |                                |          |
|       |                                |          |
|       |                                |          |