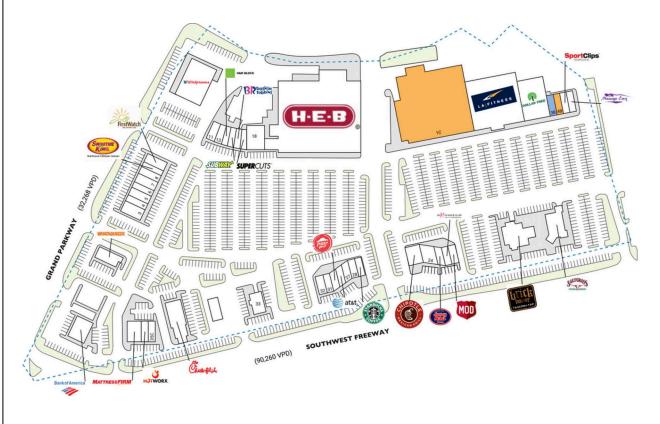

## **RIVERPARK SHOPPING CENTER**

| SPAC                                  | E TENANT                       | SQ. FT.    | 17 Supercuts 1,400 SF              |  |
|---------------------------------------|--------------------------------|------------|------------------------------------|--|
| I                                     | Bank of America                | 5,170 SF   | 18 Twin Liquors 4,532 SF           |  |
| IB                                    | LA Fitness                     | 38,000 SF  | 20 H-E-B 82,650 SF                 |  |
| IC                                    | AVAILABLE                      | 64,353 SF  | 21 Saltgrass Steakhouse 7,600 SF   |  |
| 2                                     | Whataburger                    | 3,385 SF   | 22 Brick House Tavern & 7,100 SF   |  |
| 2B                                    | Dollar Tree                    | 15,000 SF  | 23 MOD Pizza 3,175 SF              |  |
| 3                                     | Hot Bowl<br>Mongolian Grill    | 2,450 SF   | 24 Lin Lin's Asian Fusion 3,850 SF |  |
| 3B                                    | COMING                         | 1,350 SF   | 25 Chipotle Mexican Grill 2,604 SF |  |
|                                       | AVAILABLE                      |            | 26 Starbucks 1,500 SF              |  |
| 4                                     | Solo Hair Salon                | 1,069 SF   | 27 Hibachi Restaurant 2,048 SF     |  |
| 4B                                    | AVAILABLE                      | 1,500 SF   | 28 Bella Spa-Tique 2,268 SF        |  |
| 5                                     | Deluxe Nails & Spa             | a 1,400 SF | 29 AT&T I,600 SF                   |  |
| 5B                                    | Sport Clips                    | 1,500 SF   | 30 Pizza Hut I,610 SF              |  |
| 6                                     | Mailbox Depot                  | 1,050 SF   | 31 Gyros Republic 1,286 SF         |  |
| 6B                                    | Massage Envy                   | 3,150 SF   | 32 Urban Bird I,800 SF             |  |
| 7                                     | Waxing The City                | 2,100 SF   | 33 Gringo's Mexican 6,070 SF       |  |
| 8                                     | H&H Music                      | 1,750 SF   | Kitchen                            |  |
| 9                                     | Company                        | 4 400 SE   | 34 Chick-fil-A 4,304 SF            |  |
|                                       | First Watch                    | 4,400 SF   | 35A Mattress Firm 3,999 SF         |  |
| 9A                                    | Smoothie King                  | 1,546 SF   | 35B HOTWORX 1,800 SF               |  |
| 10                                    | Walgreens                      | 14,490 SF  | 35C Prime Urgent Care 1,700 SF     |  |
| П                                     | Sugar Land Moderi<br>Dentistry | n 3,380 SF | 37 Jersey Mike's Subs 1,325 SF     |  |
| 13                                    | My Kid's Dentist               | 1,097 SF   | 38 Mathnasium I,200 SF             |  |
| 14                                    | H&R Block                      | 970 SF     | TOTAL SQ. FT. 317,331              |  |
| 15                                    | Subway                         | 1,400 SF   |                                    |  |
| 16                                    | Baskin Robbins                 | 1,400 SF   |                                    |  |
| SITE                                  | SITE LEGEND                    |            |                                    |  |
| Available Occupied                    |                                |            |                                    |  |
| =                                     |                                | . 1        | ☐ Occupied                         |  |
| Leased (not occupied) Owned by Others |                                |            |                                    |  |
| Site Boundary                         |                                |            |                                    |  |