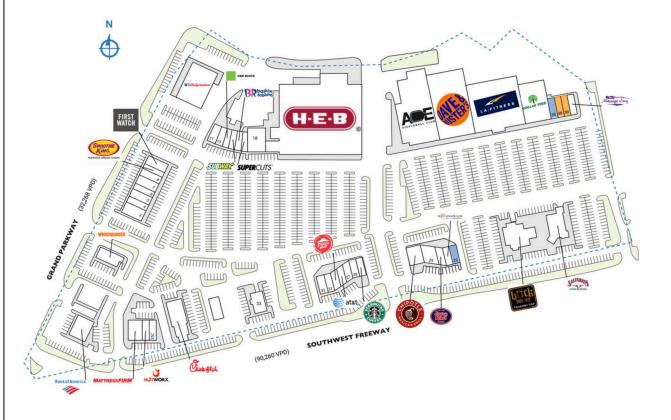

## **RIVERPARK SHOPPING CENTER**

|             | E TENANT                      | SQ. FT.    | 16  | Baskin Robbins           | 1,400 SF  |
|-------------|-------------------------------|------------|-----|--------------------------|-----------|
| I           | Bank of America               | 5,170 SF   | 17  | Supercuts                | 1,400 SF  |
| IB          | LA Fitness                    | 38,000 SF  | 18  | Twin Liquors             | 4,532 SF  |
| IC          | Dave & Buster's               | 30,613 SF  | 20  | H-E-B                    | 82,650 SF |
| ID          | Ace Pickleball                | 33,740 SF  | 21  | Saltgrass Steakhouse     | 7,600 SF  |
| 2           | Whataburger                   | 3,385 SF   | 22  | Brick House Tavern & Tap | 7,100 SF  |
| 2B          | Dollar Tree                   | 15,000 SF  | 23  | COMING AVAILABLE         | 3 175 SE  |
| 3           | Hot Bowl<br>Mongolian Grill   | 2,450 SF   | 24  | Lin Lin's Asian Fusion   | 3,850 SF  |
| 3B          | COMING                        | 1,350 SF   | 25  | Chipotle Mexican Gril    | 2,604 SF  |
|             | AVAILABLE                     |            | 26  | Starbucks                | 1,500 SF  |
| 4           | Solo Hair Salon               | 1,069 SF   | 27  | Hibachi Restaurant       | 2,048 SF  |
| 4B          | AVAILABLE                     | 1,500 SF   | 28  | Bella Spa-Tique          | 2,268 SF  |
| 5           | Deluxe Nails & Sp             | a 1,400 SF | 29  | AT&T                     | 1,600 SF  |
| 5B          | AVAILABLE                     | 1,500 SF   | 30  | Pizza Hut                | 1,610 SF  |
| 6           | Mailbox Depot                 | 1,050 SF   | 31  | Gyros Republic           | 1,286 SF  |
| 6B          | Massage Envy                  | 3,150 SF   | 32  | Urban Bird               | 1,800 SF  |
| 7           | Waxing The City               | 2,100 SF   | 33  | Gringo's Mexican         | 6,070 SF  |
| 8           | H&H Music<br>Company          | 1,750 SF   | 34  | Kitchen<br>Chick-fil-A   | 4,304 SF  |
| 9           | First Watch                   | 4,400 SF   | 354 | Mattress Firm            | 3,999 SF  |
| 9A          | Smoothie King                 | 1,546 SF   |     | HOTWORX                  | 1,800 SF  |
| 10          | Walgreens                     | 14,490 SF  | 350 | Prime Urgent Care        | 1,700 SF  |
| П           | Sugar Land Moder<br>Dentistry | n 3,380 SF | 37  | Jersey Mike's Subs       | 1,325 SF  |
| 13          | My Kid's Dentist              | 1,097 SF   | 38  | Mathnasium               | 1,200 SF  |
| 14          | H&R Block                     | 970 SF     | то  | TAL SQ. FT.              | 317,331   |
| 15          | Subway                        | 1,400 SF   |     |                          |           |
| SITE LEGEND |                               |            |     |                          |           |
| Available   |                               |            |     |                          |           |