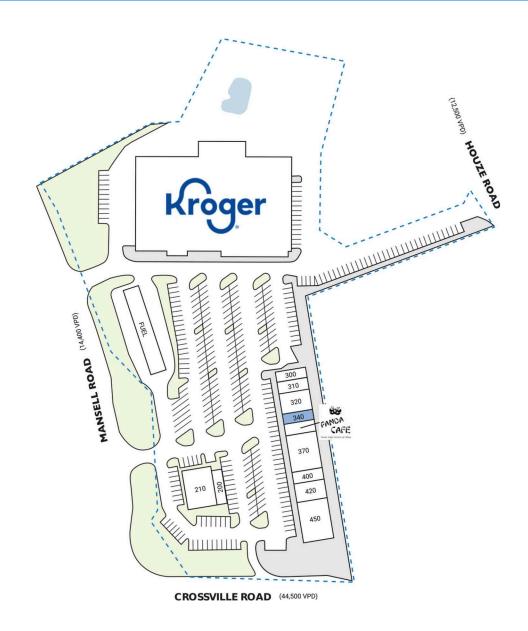

| SPACE                                 | TENANT                    | SQ. FT.   |
|---------------------------------------|---------------------------|-----------|
| SHADI                                 |                           | 3Q.11.    |
|                                       | Northerly Tract           |           |
| SHAD2                                 | Easterly Tract            |           |
| 200                                   | Buckley Dental            | 1,449 SF  |
| 210                                   | Peachtree Immediate Care  | 4,852 SF  |
| 300                                   | Sweet Charlie's Ice Cream | 1,200 SF  |
| 310                                   | Thi's Heaven Studio       | 1,500 SF  |
| 320                                   | Phoenix Nails & Spa       | 2,400 SF  |
| 340                                   | COMING AVAILABLE          | 1,200 SF  |
| 350                                   | Panda Cafe                | 1,500 SF  |
| 370                                   | Masterpiece Lighting      | 4,500 SF  |
| 400                                   | OCD Chai Bar              | 1,200 SF  |
| 420                                   | Spice of Thai             | 2,400 SF  |
| 450                                   | Keke's Breakfast Caf?     | 5,100 SF  |
| 570                                   | Kroger                    | 62,387 SF |
| TOTAL SQ. FT.                         |                           | 89,688    |
|                                       |                           |           |
| SITE LEGEND                           |                           |           |
| ☐ Available ☐ Occupied                |                           |           |
| Leased (not occupied) Owned by Others |                           |           |
| Site Boundary                         |                           |           |
| En sice Boundary                      |                           |           |