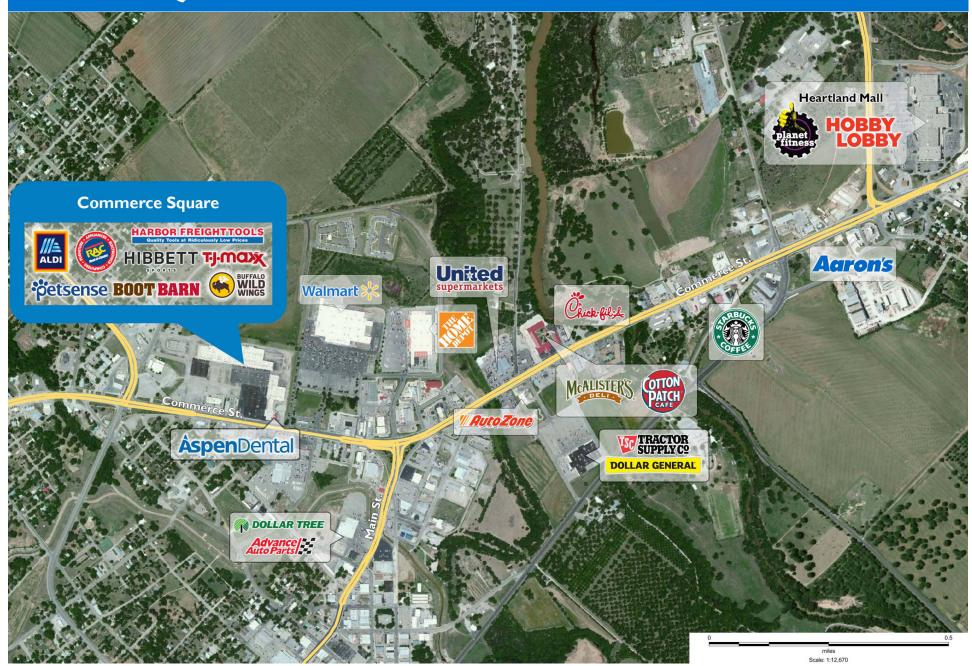

# **COMMERCE SQUARE**

#### LOCATION

509 W Commerce Street | Brownwood, TX 76801

#### PROPERTY HIGHLIGHTS

- 162,393 -square-foot shopping center anchored by TJ Maxx, Aldi, Buffalo Wild Wings, Harbor Freight and Boot Barn
- Commerce Street traffic counts over 17,400 VPD
- Significant seasonal population increases due to proximity to Lake Brownwood