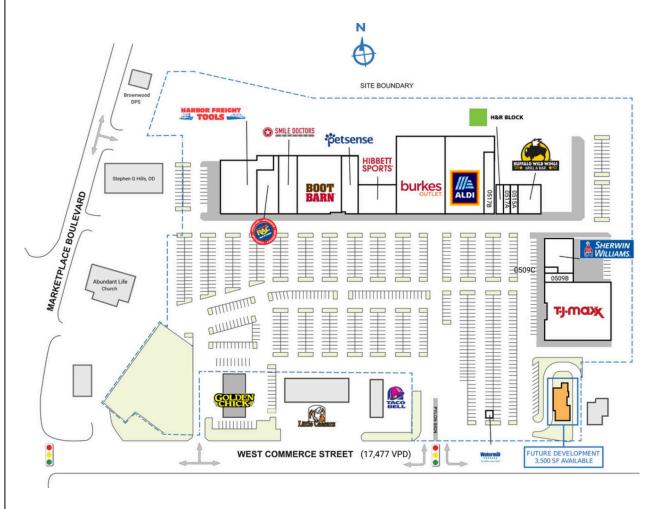

# **COMMERCE SQUARE**

MAJOR TENANT(S)
T.J.Maxx
Burkes Outlet ALDI Boot Barn Western and Work Wear Hibbett Sports

#### LOCATION

509 W Commerce Street | Brownwood, TX 76801

#### PROPERTY HIGHLIGHTS

- 162,393 -square-foot shopping center anchored by TJ Maxx, Aldi, Buffalo Wild Wings, Harbor Freight and Boot Barn
- Commerce Street traffic counts over 17,400 VPD
- Significant seasonal population increases due to proximity to Lake Brownwood

## **COMMERCE SQUARE**

| SPACE         | TENANT                          | SQ. FT.   |  |  |
|---------------|---------------------------------|-----------|--|--|
| OPI           | AVAILABLE                       | 3,500 SF  |  |  |
| OUTI          | Watermill Express               | 225 SF    |  |  |
| SHADI         | Golden Chick Restaurant         |           |  |  |
| 0509A         | T.J.Maxx                        | 26,019 SF |  |  |
| 0509B         | Deluxe Nails & Spa              | 2,190 SF  |  |  |
| 0509C         | Total Wireless                  | 600 SF    |  |  |
| 0509D         | Sherwin Williams                | 6,400 SF  |  |  |
| 0513A         | Buffalo Wild Wings              | 4,655 SF  |  |  |
| 0515A         | Vapor Maven                     | 1,663 SF  |  |  |
| 0517          | H&R Block                       | 1,550 SF  |  |  |
| 0517A         | Livingston Hearing Aids         | 1,585 SF  |  |  |
| 0517B         | Ace Cash Express                | 4,064 SF  |  |  |
| 0519          | ALDI                            | 20,802 SF |  |  |
| 0519A         | Burkes Outlet                   | 25,067 SF |  |  |
| 0521          | Hibbett Sports                  | 8,037 SF  |  |  |
| 0527A         | Boot Barn Western and Work Wear | 16,297 SF |  |  |
| 0527B         | PetSense                        | 6,173 SF  |  |  |
| 0529A         | Smile Doctors                   | 4,568 SF  |  |  |
| 0531A         | Rent-A-Center                   | 6,250 SF  |  |  |
| 0531B         | Harbor Freight Tools            | 14,314 SF |  |  |
| TOTAL SQ. FT. |                                 | 150,459   |  |  |
| SITE LEGEND   |                                 |           |  |  |
| Available     |                                 |           |  |  |