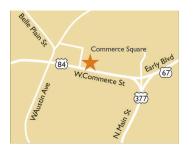

** I mila 3 mila 5 mila

| 1 IIIIIe              | 3 IIIIIe | 3 IIIIle |  |  |  |  |
|-----------------------|----------|----------|--|--|--|--|
| Population            |          |          |  |  |  |  |
| 2,420                 | 15,512   | 23,510   |  |  |  |  |
| Households            |          |          |  |  |  |  |
| 945                   | 6,133    | 9,202    |  |  |  |  |
| Median HH Income (\$) |          |          |  |  |  |  |
|                       |          | (.,      |  |  |  |  |
| 28,445                | 45,884   | 51,810   |  |  |  |  |
|                       |          |          |  |  |  |  |
|                       |          |          |  |  |  |  |

MAJOR TENANT(S)
T.J.Maxx
Burkes Outlet ALDI Boot Barn Western and Work Wear Hibbett Sports

#### LEASING CONTACT





#### LOCATION

509 W Commerce Street | Brownwood, TX 76801

#### PROPERTY HIGHLIGHTS

- 162,393 -square-foot shopping center anchored by TJ Maxx, Aldi, Buffalo Wild Wings, Harbor Freight and Boot Barn
- Commerce Street traffic counts over 17,400 VPD
- Significant seasonal population increases due to proximity to Lake Brownwood

**Ashley Selers** Mobile (513) 633-0723 aselers@phillipsedison.com



### MORE INFO

www.phillipsedison.com



## **COMMERCE SQUARE**

| SPACE         | TENANT                          | SQ. FT.   |  |  |
|---------------|---------------------------------|-----------|--|--|
| OPI           | AVAILABLE                       | 3,500 SF  |  |  |
| OUTI          | Watermill Express               | 225 SF    |  |  |
| SHADI         | Golden Chick Restaurant         |