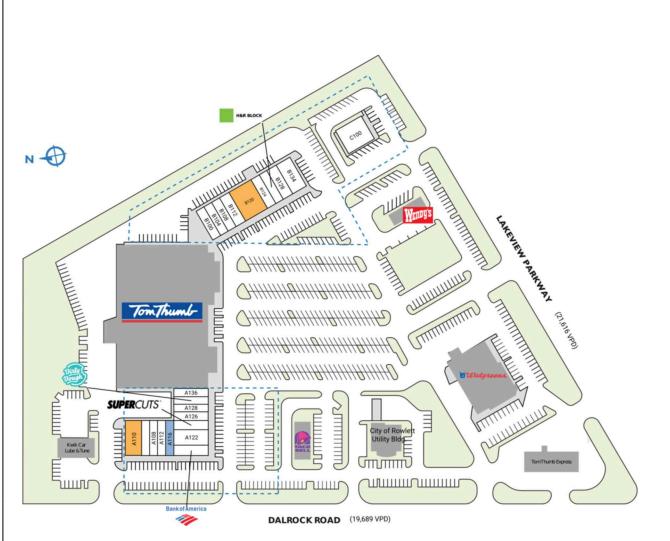

## LAKE POINTE MARKET

| 6702 Dalrock Road | Rowlett, | TX 75088 |
|-------------------|----------|----------|
|-------------------|----------|----------|

| SPACE         | TENANT                 | SQ. FT.  |
|---------------|------------------------|----------|
| A108          | Panda Pho              | 1,235 SF |
| A110          | AVAILABLE              | 4,494 SF |
| AII2          | Donut Garden           | I,400 SF |
| AII6          | COMING AVAILABLE       | 1,125 SF |
| A120          | Bank of America        | 1,540 SF |
| A122          | Ephesus Bistro & Grill | 1,830 SF |
| A124          | Supercuts              | 1,200 SF |
| A126          | Verzion                | 1,300 SF |
| A128          | The Vision Gallery     | 1,875 SF |
| A132          | Dirty Dough            | 1,125 SF |
| A136          | Sylvan Learning        | 1,500 SF |
| B100          | Supreme Foot Spa       | 1,615 SF |
| B104          | A+ Nails               | 1,300 SF |
| B108          | OneMain Financial      | 2,025 SF |
| BII2          | Pretty Pup More        | 1,125 SF |
| B120          | AVAILABLE              | 4,900 SF |
| B124          | Sushi Go               | I,500 SF |
| B126          | H&R Block              | 1,500 SF |
| B128          | Stoner's Pizza Joint   | 1,319 SF |
| B134          | Burger Island          | 2,700 SF |
| C100          | DentalOne Partners     | 4,000 SF |
| SHAD          | Tom Thumb              |          |
| TOTAL SQ. FT. |                        | 40,608   |
| SITE LEG      |                        |          |

## SITE LEGEND

| Available             | Occupied        |
|-----------------------|-----------------|
| Leased (not occupied) | Owned by Others |
| Site Boundary         |                 |