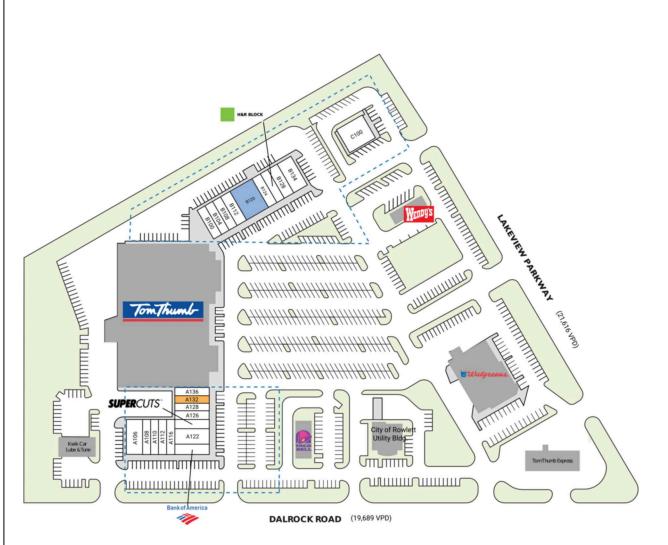

## LAKE POINTE MARKET

| SPACE                                                       | TENANT                 | SQ. FT.         |
|-------------------------------------------------------------|------------------------|-----------------|
| A106                                                        | DFW Vapor              | 1,168 SF        |
| A108                                                        | Panda Pho              | 1,235 SF        |
| A110                                                        | Modern Nail Bar        | 3,326 SF        |
| AII2                                                        | Donut Garden           | 1,400 SF        |
| AII6                                                        | Catfish Connection     | 1,125 SF        |
| A120                                                        | Bank of America        | 1,540 SF        |
| A122                                                        | Ephesus Bistro & Grill | 1,830 SF        |
| A124                                                        | Supercuts              | 1,200 SF        |
| A126                                                        | Verzion                | 1,300 SF        |
| A128                                                        | The Vision Gallery     | 1,875 SF        |
| A132                                                        | AVAILABLE              | 1,125 SF        |
| A136                                                        | Sylvan Learning        | 1,500 SF        |
| B100                                                        | Supreme Foot Spa       | 1,615 SF        |
| B104                                                        | A+ Nails               | 1,300 SF        |
| B108                                                        | OneMain Financial      | 2,025 SF        |
| BII2                                                        | Pretty Pup More        | 1,125 SF        |
| B120                                                        | COMING AVAILABLE       | <b>4,900</b> SF |
| B124                                                        | Sushi Go               | 1,500 SF        |
| B126                                                        | H&R Block              | 1,500 SF        |
| B128                                                        | Stoner's Pizza Joint   | 1,319 SF        |
| B134                                                        | Burger Island          | 2,700 SF        |
| C100                                                        | DentalOne Partners     | 4,000 SF        |
| SHAD                                                        | Tom Thumb              |                 |
| TOTAL SC                                                    | ). FT.                 | 40,608          |
| SITE LEGEND                                                 |                        |                 |
| Available Occupied<br>Leased (not occupied) Owned by Others |                        |                 |