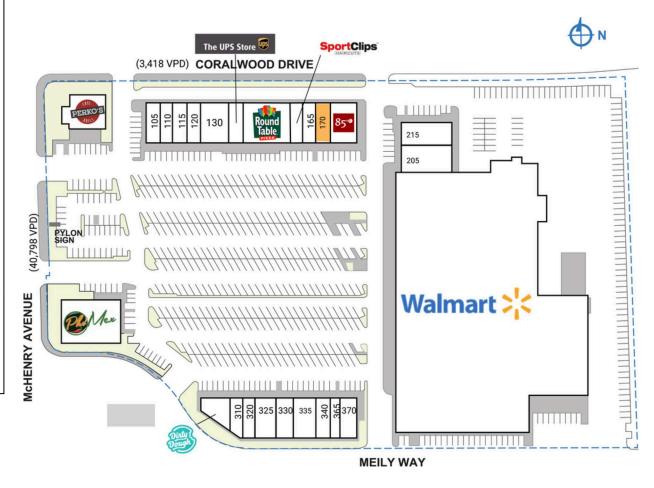

| SPAC        | E TENANT                       | SQ. FT.         | 310 Ramen 101                    | 1,105 SF  |
|-------------|--------------------------------|-----------------|----------------------------------|-----------|
| 105         | Deli Delicious                 | 1,387 SF        | 320 Awesome Eyebrows             | 1,323 SF  |
| 110         | Central Valley                 | 1,584 SF        | 325 Bare Skin Spa                | 2,240 SF  |
|             | Cleaners                       |                 | 330 Diamond Nail Spa             | 1,913 SF  |
| 115         | La Malquerida<br>Grill         | 1,386 SF        | 335 Afghan Vogue LLC             | 3,077 SF  |
| 120         | Tealite                        | 1,597 SF        | 340 My Taco House                | 1,600 SF  |
| 130         | Pearl Dental                   | 2,587 SF        | 365 Valley Cigars and<br>Tobacco | 972 SF    |
| 135         | The UPS Store                  | 1,237 SF        | 370 Low Key Saloon               | 2,438 SF  |
| 145         | Round Table                    | 5,395 SF        | 410 PhoMex                       | 6,555 SF  |
| 160         | Sport Clips                    | 1.386 SF        | 510 Perko's Restaurant           | 3,500 SF  |
| 165         | Fix It All                     | 1,389 SF        | 610 Walmart                      | 98,334 SF |
| 170         | AVAILABLE                      | 1,600 SF        | TOTAL SQ. FT.                    | 152,769   |
| 180         | 85C Bakery                     | 2,799 SF        |                                  |           |
| 205         | Hawaiian Hot Pot               | 3,884 SF        |                                  |           |
| 215         | Modesto Medical<br>Mart        | 2,516 SF        |                                  |           |
| 305         | Dirty Dough<br>Cookies         | 1,008 SF        |                                  |           |
| SITE LEGEND |                                |                 |                                  |           |
| Available   |                                |                 | Occupied                         |           |
|             | eased (not occu<br>te Boundary | Owned by Others |                                  |           |