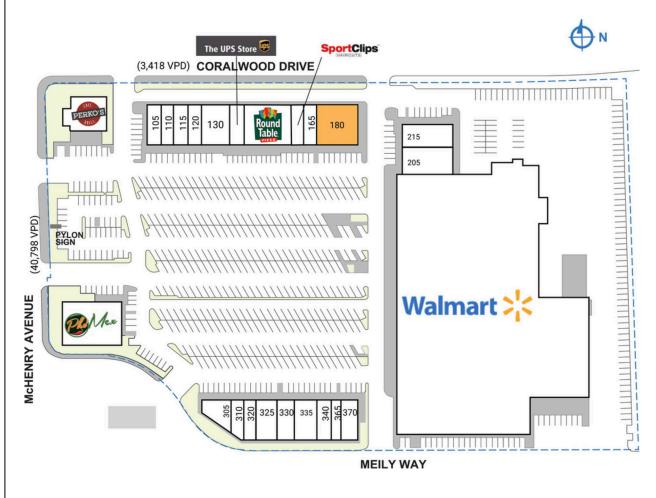

| SPACE    | TENANT                              | SQ. FT    |
|----------|-------------------------------------|-----------|
| 105      | Deli Delicious                      | 1,387 SF  |
| 110      | Central Valley Cleaners             | 1,584 SF  |
| 115      | Pho DK Noodles                      | 1,386 SF  |
| 120      | Tealite                             | 1,597 SF  |
| 130      | Pearl Dental                        | 2,587 SF  |
| 135      | The UPS Store                       | 1,237 SF  |
| 145      | Round Table Pizza                   | 5,395 SF  |
| 160      | Sport Clips                         | 1,386 SF  |
| 165      | Fix It All                          | 1,389 SF  |
| 180      | AVAILABLE                           | 4,356 SI  |
| 205      | Hawaiian Hot Pot                    | 3,884 SF  |
| 215      | Modesto Medical Mart                | 2,516 SF  |
| 305      | Dirty Dough Cookies                 | 1,008 SF  |
| 310      | Ramen 101                           | 1,105 SF  |
| 320      | Awesome Eyebrows                    | 1,323 SF  |
| 325      | Bare Skin Spa                       | 2,240 SF  |
| 330      | Diamond Nail Spa                    | 1,913 SF  |
| 335      | Afghan Vogue LLC                    | 3,077 SF  |
| 340      | My Taco House                       | 1,600 SF  |
| 365      | Valley Cigars and Tobacco           | 972 SF    |
| 370      | Low Key Saloon                      | 2,438 SF  |
| 410      | PhoMex                              | 6,555 SF  |
| 510      | Perko's Restaurant                  | 3,500 SF  |
| 610      | Walmart                             | 98,334 SF |
| TOTAL S  |                                     | 152,769   |
| SITE LEC | זבואה                               |           |
| Avail    | _ '                                 |           |
| Lease    | ed (not occupied) $\square$ Owned b | y Others  |