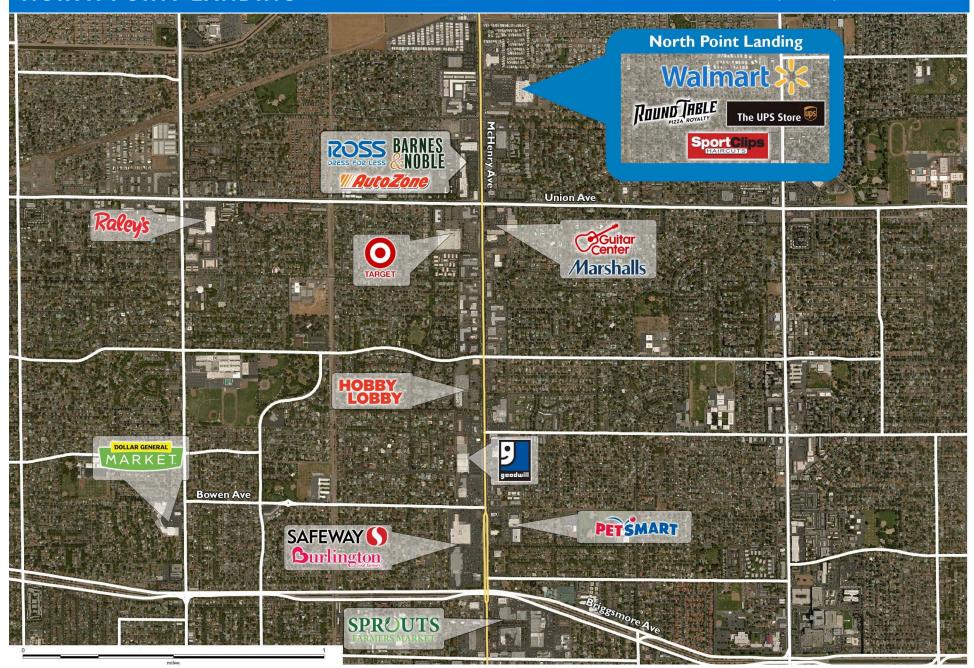

#### PROPERTY HIGHLIGHTS

- · Anchored by Walmart Supercenter
- Strong mix of National, Regional and Local tenants including: Perko's, The UPS Store, 85CBakery, Dirty Dough Cookies, Hawaiian Hot Pot and Sport Clips.
- Located in Modesto, one of California's fastest growing communities, with a population exceeding 236,600 in a five-mile radius
- The center is located at the high-traffic intersection of McHenry Avenue and Coralwood Road, which benefits from over 44,200 vehicles per day
- McHenry Corridor is considered the "Main and Main" retail location for the entire Modesto area and features prominent retailers such as Marshalls, Hobby Lobby, Regal Theaters and Target