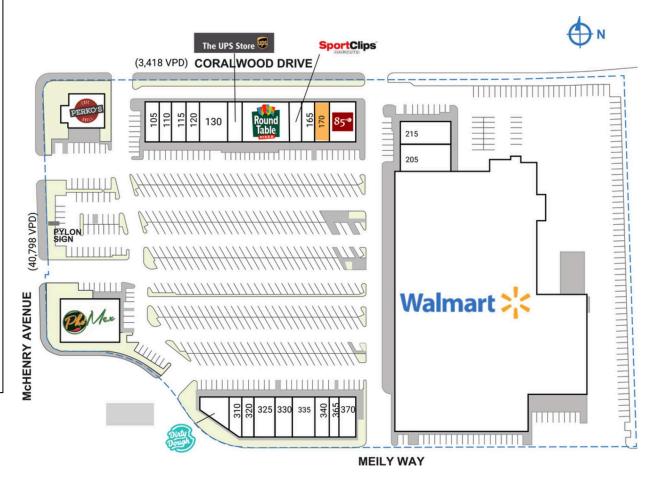

#### PROPERTY HIGHLIGHTS

- · Anchored by Walmart Supercenter
- Strong mix of National, Regional and Local tenants including: Perko's, The UPS Store, 85CBakery, Dirty Dough Cookies, Hawaiian Hot Pot and Sport Clips.
- Located in Modesto, one of California's fastest growing communities, with a population exceeding 236,600 in a five-mile radius
- The center is located at the high-traffic intersection of McHenry Avenue and Coralwood Road, which benefits from over 44,200 vehicles per day
- McHenry Corridor is considered the "Main and Main" retail location for the entire Modesto area and features prominent retailers such as Marshalls, Hobby Lobby, Regal Theaters and Target

### MORE INFO

www.phillipsedison.com

| SPACI                                         | E TENANT                  | SQ. FT.  | 310 Ramen 101                    | 1,105 SF  |  |
|-----------------------------------------------|---------------------------|----------|----------------------------------|-----------|--|
| 105                                           | Deli Delicious            | 1,387 SF | 320 Awesome Eyebrows             | 1,323 SF  |  |
| 110                                           | Central Valley            | 1,584 SF | 325 Bare Skin Spa                | 2,240 SF  |  |
|                                               | Cleaners                  |          | 330 Diamond Nail Spa             | 1,913 SF  |  |
| 115                                           | La Malquerida<br>Grill    | 1,386 SF | 335 Afghan Vogue LLC             | 3,077 SF  |  |
| 120                                           | Tealite                   | 1,597 SF | 340 My Taco House                | 1,600 SF  |  |
| 130                                           | Pearl Dental              | 2,587 SF | 365 Valley Cigars and<br>Tobacco | 972 SF    |  |
| 135                                           | The UPS Store             | 1,237 SF | 370 Low Key Saloon               | 2,438 SF  |  |
| 145                                           | Round Table               | 5,395 SF | 410 PhoMex                       | 6,555 SF  |  |
| 160                                           | Sport Clips               | 1.386 SF | 510 Perko's Restaurant           | 3,500 SF  |  |
| 165                                           | Fix It All                | 1,389 SF | 610 Walmart                      | 98,334 SF |  |
| 170                                           | AVAILABLE                 | 1,600 SF | TOTAL SQ. FT.                    | 152,769   |  |
| 180                                           | 85C Bakery                | 2,799 SF |                                  |           |  |
| 205                                           | Hawaiian Hot Pot 3,884 SF |          |                                  |           |  |
| 215                                           | Modesto Medical<br>Mart   | 2,516 SF |                                  |           |  |
| 305                                           | Dirty Dough<br>Cookies    | 1,008 SF |                                  |           |  |
| SITE LEGEND                                   |                           |          |                                  |           |  |
| Available Leased (not occupied) Site Boundary |                           |          | ☐ Occupied ☐ Owned by Others     |           |  |