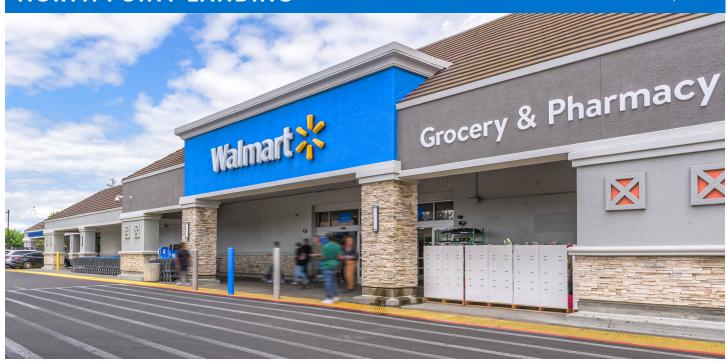

### MAJOR TENANT(S)

Walmart Round Table Pizza Sport Clips The UPS Store

70.135

#### LOCATION

3848 McHenry Avenue | Modesto, CA 95356

#### PROPERTY HIGHLIGHTS

- · Anchored by Walmart Supercenter
- Strong mix of National, Regional and Local tenants including: Perko's, The UPS Store, 85CBakery, Dirty Dough Cookies, Hawaiian Hot Pot and Sport Clips.
- Located in Modesto, one of California's fastest growing communities, with a population exceeding 236,600 in a five-mile radius
- The center is located at the high-traffic intersection of McHenry Avenue and Coralwood Road, which benefits from over 44,200 vehicles per day
- McHenry Corridor is considered the "Main and Main" retail location for the entire Modesto area and features prominent retailers such as Marshalls, Hobby Lobby, Regal Theaters and Target