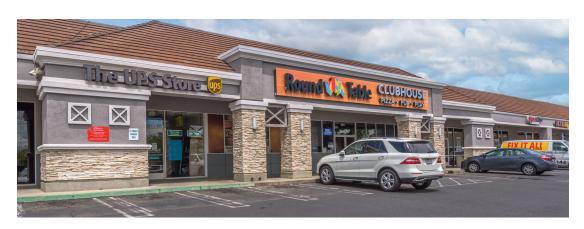

### MAJOR TENANT(S)

Walmart Round Table Pizza Sport Clips The UPS Store

70.135

#### PROPERTY HIGHLIGHTS

- · Anchored by Walmart Supercenter
- Strong mix of National, Regional and Local tenants including: Perko's, The UPS Store, 85CBakery, Dirty Dough Cookies, Hawaiian Hot Pot and Sport Clips.
- Located in Modesto, one of California's fastest growing communities, with a population exceeding 236,600 in a five-mile radius
- The center is located at the high-traffic intersection of McHenry Avenue and Coralwood Road, which benefits from over 44,200 vehicles per day
- McHenry Corridor is considered the "Main and Main" retail location for the entire Modesto area and features prominent retailers such as Marshalls, Hobby Lobby, Regal Theaters and Target

### MORE INFO

www.phillipsedison.com

| SPACI                                         | E TENANT                  | SQ. FT.  | 310 Ramen 101                    | 1,105 SF  |  |
|-----------------------------------------------|---------------------------|----------|----------------------------------|-----------|--|
| 105                                           | Deli Delicious            | 1,387 SF | 320 Awesome Eyebrows             | 1,323 SF  |  |
| 110                                           | Central Valley            | 1,584 SF | 325 Bare Skin Spa                | 2,240 SF  |  |
|                                               | Cleaners                  |          | 330 Diamond Nail Spa             | 1,913 SF  |  |
| 115                                           | La Malquerida<br>Grill    | 1,386 SF | 335 Afghan Vogue LLC             | 3,077 SF  |  |
| 120                                           | Tealite                   | 1,597 SF | 340 My Taco House                | 1,600 SF  |  |
| 130                                           | Pearl Dental              | 2,587 SF | 365 Valley Cigars and<br>Tobacco | 972 SF    |  |
| 135                                           | The UPS Store             | 1,237 SF | 370 Low Key Saloon               | 2,438 SF  |  |
| 145                                           | Round Table               | 5,395 SF | 410 PhoMex                       | 6,555 SF  |  |
| 160                                           | Sport Clips               | 1.386 SF | 510 Perko's Restaurant           | 3,500 SF  |  |
| 165                                           | Fix It All                | 1,389 SF | 610 Walmart                      | 98,334 SF |  |
| 170                                           | AVAILABLE                 | 1,600 SF | TOTAL SQ. FT.                    | 152,769   |  |
| 180                                           | 85C Bakery                | 2,799 SF |                                  |           |  |
| 205                                           | Hawaiian Hot Pot 3,884 SF |          |                                  |           |  |
| 215                                           | Modesto Medical<br>Mart   | 2,516 SF |                                  |           |  |
| 305                                           | Dirty Dough<br>Cookies    | 1,008 SF |                                  |           |  |
| SITE LEGEND                                   |                           |          |                                  |           |  |
| Available Leased (not occupied) Site Boundary |                           |          | ☐ Occupied ☐ Owned by Others     |           |  |