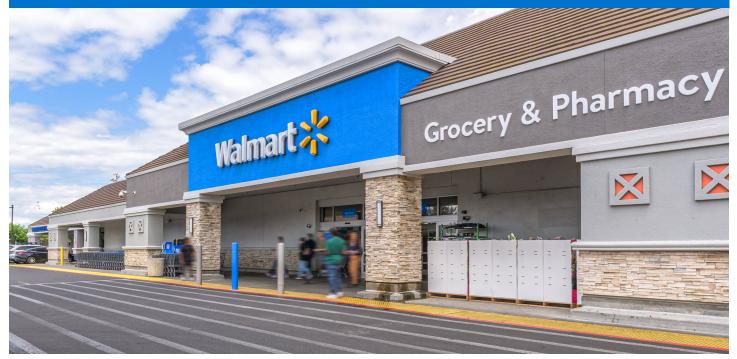

MAJOR TENANT(S)

Walmart Round Table Pizza Sport Clips The UPS Store

### PROPERTY HIGHLIGHTS

- Anchored by Walmart Supercenter with Perko's, The UPS Store and Round Table Pizza
- Located in Modesto, one of California's fastest growing communities, with a population exceeding 236,600 in a five-mile radius
- The center is located at the high-traffic intersection of McHenry Avenue and Coralwood Road, which benefits from over 44,200 vehicles per day
- McHenry Corridor is considered the "Main and Main" retail location for the entire Modesto area and features prominent retailers such as Marshalls, Hobby Lobby, Regal Theaters and Target