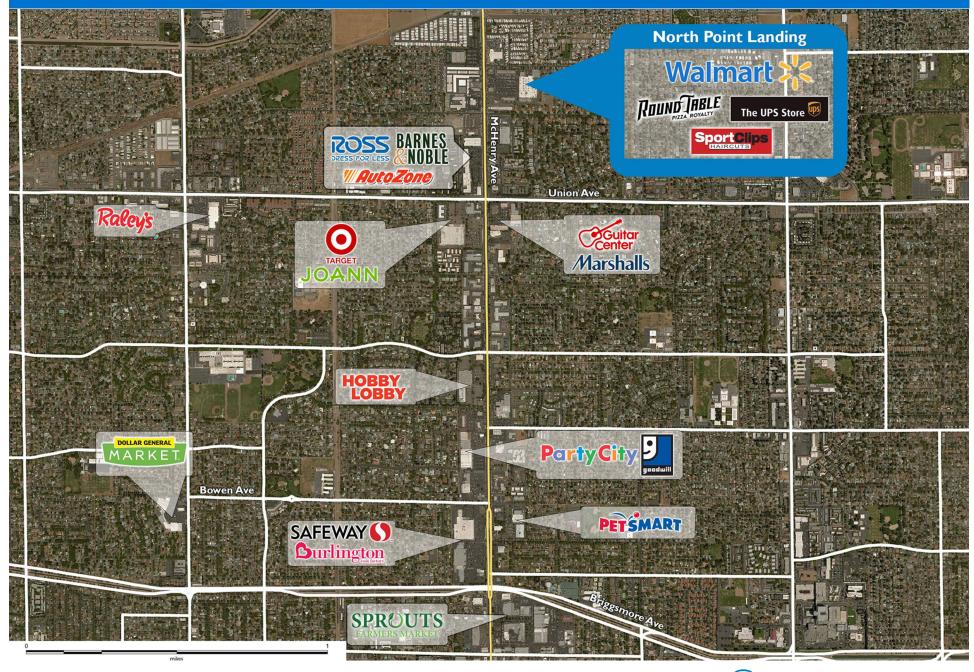

# NORTH POINT LANDING

### LOCATION

3848 McHenry Avenue | Modesto, CA 95356

### PROPERTY HIGHLIGHTS

- Anchored by Walmart Supercenter with Perko's, The UPS Store and Round Table Pizza
- Located in Modesto, one of California's fastest growing communities, with a population exceeding 236,600 in a five-mile radius
- The center is located at the high-traffic intersection of McHenry Avenue and Coralwood Road, which benefits from over 44,200 vehicles per day
- McHenry Corridor is considered the "Main and Main" retail location for the entire Modesto area and features prominent retailers such as Marshalls, Hobby Lobby, Regal Theaters and Target