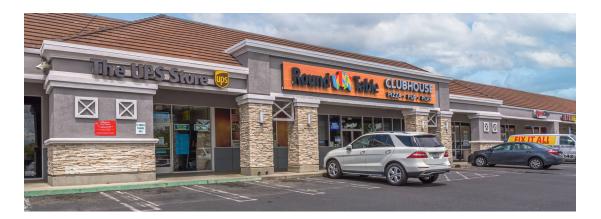

MAJOR TENANT(S)

Walmart Round Table Pizza Sport Clips The UPS Store

# NORTH POINT LANDING

| 3848 McHenry | Avenue | Modesto, | CA 95356 |
|--------------|--------|----------|----------|
|--------------|--------|----------|----------|

| SPACE                                                       | TENANT                    | SQ. FT.   |  |  |
|-------------------------------------------------------------|---------------------------|-----------|--|--|
| 105                                                         | Deli Delicious            | 1,387 SF  |  |  |
| 110                                                         | Central Valley Cleaners   | 1,584 SF  |  |  |
| 115                                                         | Pho DK Noodles            | 1,386 SF  |  |  |
| 120                                                         | Tealite                   | 1,597 SF  |  |  |
| 130                                                         | Pearl Dental              | 2,587 SF  |  |  |
| 135                                                         | The UPS Store             | 1,237 SF  |  |  |
| 145                                                         | Round Table Pizza         | 5,395 SF  |  |  |
| 160                                                         | Sport Clips               | 1,386 SF  |  |  |
| 165                                                         | Fix It All                | 1,389 SF  |  |  |
| 180                                                         | AVAILABLE                 | 4,356 SF  |  |  |
| 205                                                         | Hawaiian Hot Pot          | 3,884 SF  |  |  |
| 215                                                         | Modesto Medical Mart      | 2,516 SF  |  |  |
| 305                                                         | Dirty Dough Cookies       | 1,008 SF  |  |  |
| 310                                                         | Ramen 101                 | 1,105 SF  |  |  |
| 320                                                         | Awesome Eyebrows          | 1,323 SF  |  |  |
| 325                                                         | Bare Skin Spa             | 2,240 SF  |  |  |
| 330                                                         | Diamond Nail Spa          | 1,913 SF  |  |  |
| 335                                                         | Afghan Vogue LLC          | 3,077 SF  |  |  |
| 340                                                         | My Taco House             | 1,600 SF  |  |  |
| 365                                                         | Valley Cigars and Tobacco | 972 SF    |  |  |
| 370                                                         | Low Key Saloon 2,438      |           |  |  |
| 410                                                         | PhoMex                    | 6,555 SF  |  |  |
| 510                                                         | Perko's Restaurant        | 3,500 SF  |  |  |
| 610 Walmart 98,33                                           |                           | 98,334 SF |  |  |
| TOTAL SQ. FT. 152,769                                       |                           |           |  |  |
| SITE LEGEND                                                 |                           |           |  |  |
| Available Occupied<br>Leased (not occupied) Owned by Others |                           |           |  |  |