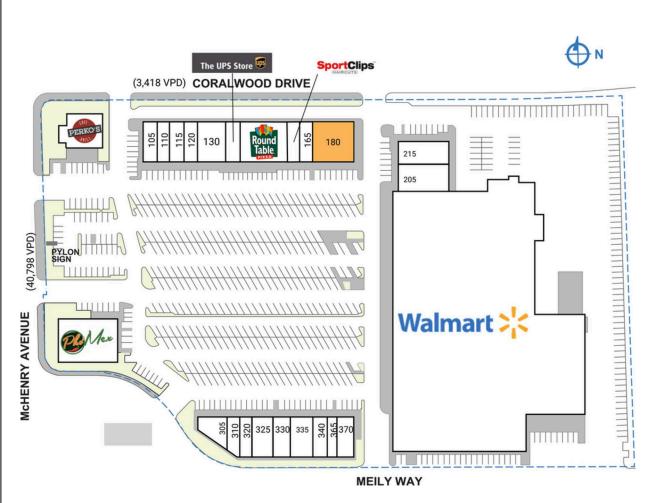

# NORTH POINT LANDING

| 3848 McHenry | Avenue | Modesto, | CA 95356 |
|--------------|--------|----------|----------|
|--------------|--------|----------|----------|

| SPACE                                                       | TENANT                    | SQ. FT.   |  |  |
|-------------------------------------------------------------|---------------------------|-----------|--|--|
| 105                                                         | Deli Delicious            | 1,387 SF  |  |  |
| 110                                                         | Central Valley Cleaners   | 1,584 SF  |  |  |
| 115                                                         | Pho DK Noodles            | 1,386 SF  |  |  |
| 120                                                         | Tealite                   | 1,597 SF  |  |  |
| 130                                                         | Pearl Dental              | 2,587 SF  |  |  |
| 135                                                         | The UPS Store             | 1,237 SF  |  |  |
| 145                                                         | Round Table Pizza         | 5,395 SF  |  |  |
| 160                                                         | Sport Clips               | 1,386 SF  |  |  |
| 165                                                         | Fix It All                | 1,389 SF  |  |  |
| 180                                                         | AVAILABLE                 | 4,356 SF  |  |  |
| 205                                                         | Hawaiian Hot Pot          | 3,884 SF  |  |  |
| 215                                                         | Modesto Medical Mart      | 2,516 SF  |  |  |
| 305                                                         | Dirty Dough Cookies       | 1,008 SF  |  |  |
| 310                                                         | Ramen 101                 | 1,105 SF  |  |  |
| 320                                                         | Awesome Eyebrows          | 1,323 SF  |  |  |
| 325                                                         | Bare Skin Spa             | 2,240 SF  |  |  |
| 330                                                         | Diamond Nail Spa          | 1,913 SF  |  |  |
| 335                                                         | Afghan Vogue LLC          | 3,077 SF  |  |  |
| 340                                                         | My Taco House             | 1,600 SF  |  |  |
| 365                                                         | Valley Cigars and Tobacco | 972 SF    |  |  |
| 370                                                         | Low Key Saloon 2,438      |           |  |  |
| 410                                                         | PhoMex                    | 6,555 SF  |  |  |
| 510                                                         | Perko's Restaurant        | 3,500 SF  |  |  |
| 610 Walmart 98,33                                           |                           | 98,334 SF |  |  |
| TOTAL SQ. FT. 152,769                                       |                           |           |  |  |
| SITE LEGEND                                                 |                           |           |  |  |
| Available Occupied<br>Leased (not occupied) Owned by Others |                           |           |  |  |