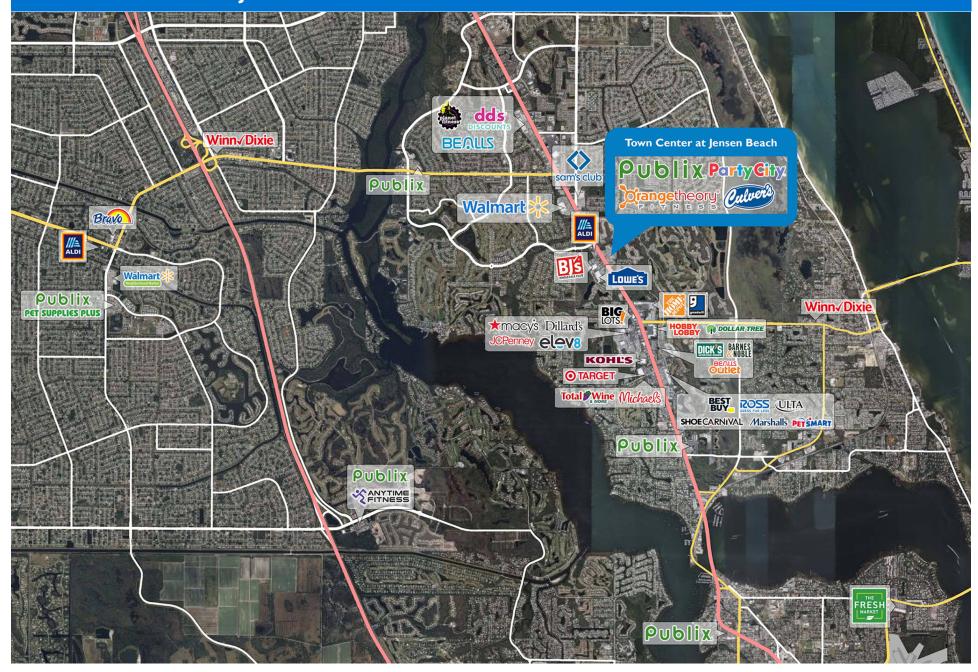

#### MAJOR TENANT(S)

Publix Party City Culver's Orangetheory Fitness

#### LOCATION

4163 NW Federal Highway | Jensen Beach, FL 34957