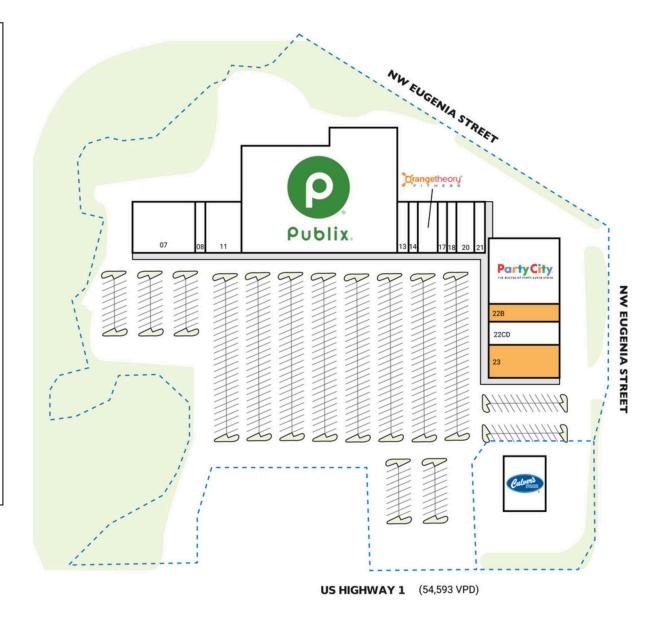

## TOWN CENTER AT JENSEN BEACH

| SPACE                                 | TENANT                           | SQ. FT.   |  |  |
|---------------------------------------|----------------------------------|-----------|--|--|
| OUT2                                  | Culver's                         | 4,400 SF  |  |  |
| 07                                    | Parent's Choice Preschool        | 8,750 SF  |  |  |
| 80                                    | China Kitchen                    | 1,050 SF  |  |  |
| 11                                    | All Partners Network             | 3,850 SF  |  |  |
| 12                                    | Publix                           | 51,420 SF |  |  |
| 13                                    | Virginia's Hair Salon            | 1,050 SF  |  |  |
| 14                                    | Certified Doodle                 | 1,074 SF  |  |  |
| 16                                    | Orangetheory Fitness             | 2,790 SF  |  |  |
| 17                                    | Nail Trust                       | 1,050 SF  |  |  |
| 18                                    | Elite Hearing Centers of America | 1,050 SF  |  |  |
| 20                                    | Schwerer Dental Care             | 2,450 SF  |  |  |
| 21                                    | Coastal Animal Hospotal          | 1,400 SF  |  |  |
| 22A                                   | Party City                       | 12,400 SF |  |  |
| 22B                                   | AVAILABLE                        | 3,608 SF  |  |  |
| 22CD                                  | ABA Centers of Florida           | 5,707 SF  |  |  |
| 23                                    | AVAILABLE                        | 7,277 SF  |  |  |
| TOTAL SQ. FT. 109,326                 |                                  |           |  |  |
|                                       |                                  |           |  |  |
| SITE LEGEND                           |                                  |           |  |  |
| Avail                                 | lable 🔲 Occupied                 |           |  |  |
| Leased (not occupied) Owned by Others |                                  |           |  |  |
| Site Boundary                         |                                  |           |  |  |
| 117 Site Douridary                    |                                  |           |  |  |