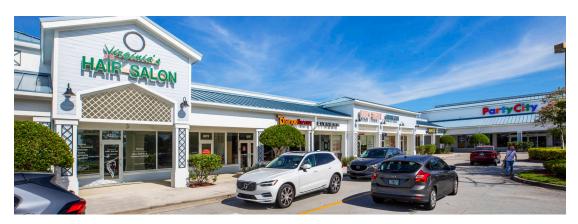

#### MAJOR TENANT(S)

Publix Party City Culver's Orangetheory Fitness

## TOWN CENTER AT JENSEN BEACH

| SPACE                                 | TENANT                           | SQ. FT.   |  |  |
|---------------------------------------|----------------------------------|-----------|--|--|
| OUT2                                  | Culver's                         | 4,400 SF  |  |  |
| 07                                    | Parent's Choice Preschool        | 8,750 SF  |  |  |
| 80                                    | China Kitchen                    | 1,050 SF  |  |  |
| 11                                    | All Partners Network             | 3,850 SF  |  |  |
| 12                                    | Publix                           | 51,420 SF |  |  |
| 13                                    | Virginia's Hair Salon            | 1,050 SF  |  |  |
| 14                                    | Certified Doodle                 | 1,074 SF  |  |  |
| 16                                    | Orangetheory Fitness             | 2,790 SF  |  |  |
| 17                                    | Nail Trust                       | 1,050 SF  |  |  |
| 18                                    | Elite Hearing Centers of America | 1,050 SF  |  |  |
| 20                                    | Schwerer Dental Care             | 2,450 SF  |  |  |
| 21                                    | Coastal Animal Hospotal          | 1,400 SF  |  |  |
| 22A                                   | Party City                       | 12,400 SF |  |  |
| 22B                                   | AVAILABLE                        | 3,608 SF  |  |  |
| 22CD                                  | ABA Centers of Florida           | 5,707 SF  |  |  |
| 23                                    | AVAILABLE                        | 7,277 SF  |  |  |
| TOTAL SQ. FT. 109,326                 |                                  |           |  |  |
|                                       |                                  |           |  |  |
| SITE LEGEND                           |                                  |           |  |  |
| Avail                                 | lable 🔲 Occupied                 |           |  |  |
| Leased (not occupied) Owned by Others |                                  |           |  |  |
| Site Boundary                         |                                  |           |  |  |
| 117 Site Douridary                    |                                  |           |  |  |