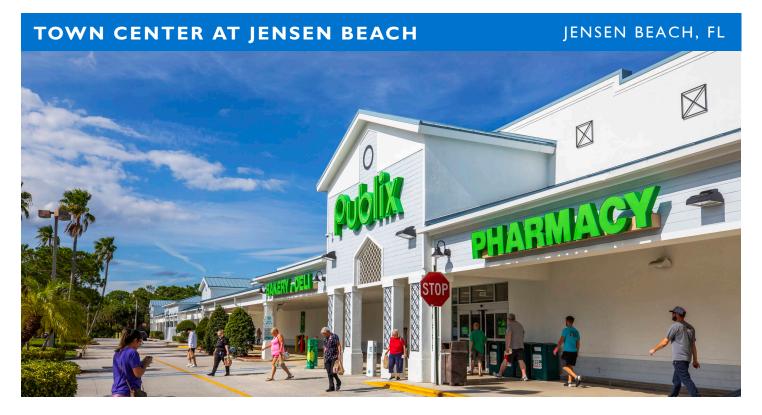

## TOWN CENTER AT JENSEN BEACH

| SPACE                                 | TENANT                           | SQ. FT.   |  |  |
|---------------------------------------|----------------------------------|-----------|--|--|
| OUT2                                  | Culver's                         | 4,400 SF  |  |  |
| 07                                    | Parent's Choice Preschool        | 8,750 SF  |  |  |
| 80                                    | China Kitchen                    | 1,050 SF  |  |  |
| 11                                    | All Partners Network             | 3,850 SF  |  |  |
| 12                                    | Publix                           | 51,420 SF |  |  |
| 13                                    | Virginia's Hair Salon            | 1,050 SF  |  |  |
| 14                                    | Certified Doodle                 | 1,074 SF  |  |  |
| 16                                    | Orangetheory Fitness             | 2,790 SF  |  |  |
| 17                                    | Nail Trust                       | 1,050 SF  |  |  |
| 18                                    | Elite Hearing Centers of America | 1,050 SF  |  |  |
| 20                                    | Schwerer Dental Care             | 2,450 SF  |  |  |
| 21                                    | Coastal Animal Hospotal          | 1,400 SF  |  |  |
| 22A                                   | Party City                       | 12,400 SF |  |  |
| 22B                                   | AVAILABLE                        | 3,608 SF  |  |  |
| 22CD                                  | ABA Centers of Florida           | 5,707 SF  |  |  |
| 23                                    | AVAILABLE                        | 7,277 SF  |  |  |
| TOTAL SQ. FT. 109,326                 |                                  |           |  |  |
|                                       |                                  |           |  |  |
| SITE LEGEND                           |                                  |           |  |  |
| Avail                                 | lable 🔲 Occupied                 |           |  |  |
| Leased (not occupied) Owned by Others |                                  |           |  |  |
| Site Boundary                         |                                  |           |  |  |
| 117 Site Douridary                    |                                  |           |  |  |