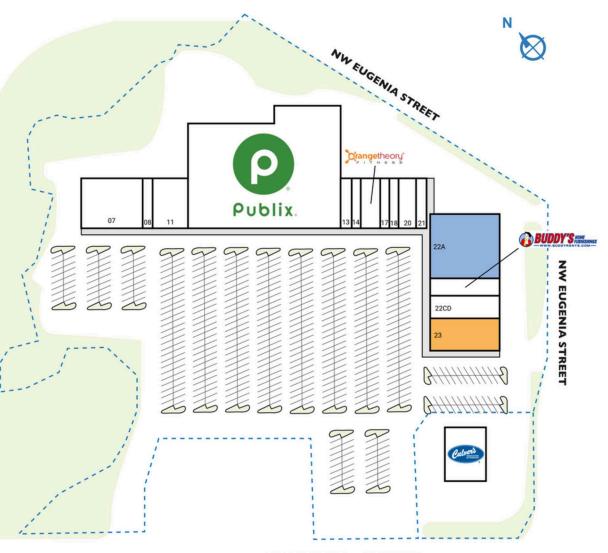

**PHILLIPS EDISON & COMPANY®** 

| SDACE                                                       |                           |           |  |  |  |
|-------------------------------------------------------------|---------------------------|-----------|--|--|--|
| SPACE                                                       | TENANT                    | SQ. FT.   |  |  |  |
| OUT2                                                        | Culver's                  | 4,400 SF  |  |  |  |
| 07                                                          | Parent's Choice Preschool | 8,750 SF  |  |  |  |
| 08                                                          | China Kitchen             | 1,050 SF  |  |  |  |
| 11                                                          | All Partners Network      | 3,850 SF  |  |  |  |
| 12                                                          | Publix                    | 51,420 SF |  |  |  |
| 13                                                          | Virginia's Hair Salon     | 1,050 SF  |  |  |  |
| 14                                                          | Certified Doodle          | 1,074 SF  |  |  |  |
| 16                                                          | Orangetheory Fitness      | 2,790 SF  |  |  |  |
| 17                                                          | Nail Trust                | 1,050 SF  |  |  |  |
| 18                                                          | Audio Nova                | 1,050 SF  |  |  |  |
| 20                                                          | Schwerer Dental Care      | 2,450 SF  |  |  |  |
| 21                                                          | Coastal Animal Hospotal   | 1,400 SF  |  |  |  |
| 22A                                                         | COMING AVAILABLE          | 12,400 SF |  |  |  |
| 22B                                                         | Buddy's Home Furnishings  | 3,608 SF  |  |  |  |
| 22CD                                                        | ABA Centers of Florida    | 5,707 SF  |  |  |  |
| 23                                                          | AVAILABLE                 | 7,277 SF  |  |  |  |
| TOTAL SQ. FT. 109,32                                        |                           |           |  |  |  |
|                                                             |                           |           |  |  |  |
| SITE LEGEND                                                 |                           |           |  |  |  |
| Available Occupied<br>Leased (not occupied) Owned by Others |                           |           |  |  |  |
| Site Boundary                                               |                           |           |  |  |  |

### PROPERTY HIGHLIGHTS

- 108,826-square-foot shopping center anchored by Publix with Orangetheory Fitness and Culver's
- Population exceeds 45,800 people and an average household income greater than \$96,800 in a three-mile radius
- Located at the high-traffic intersection of US Highway I (54,593
  VPD) and NW Eugenia Street

### MAJOR TENANT(S)

Publix Culver's Orangetheory Fitness