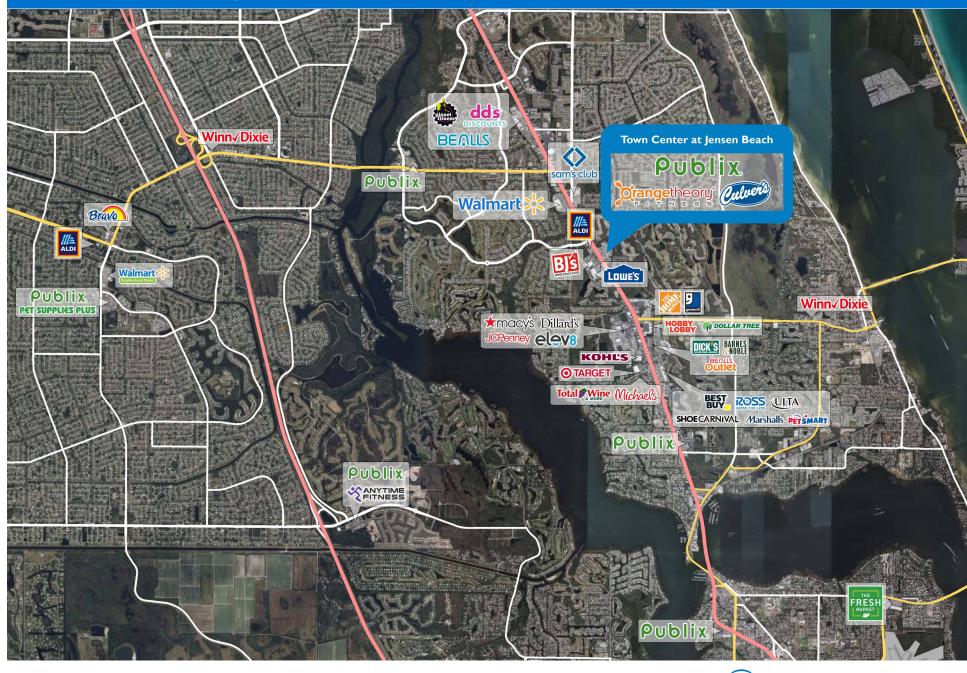

### LOCATION

4163 NW Federal Highway | Jensen Beach, FL 34957

### PROPERTY HIGHLIGHTS

- 108,826-square-foot shopping center anchored by Publix with Orangetheory Fitness and Culver's
- Population exceeds 45,800 people and an average household income greater than \$96,800 in a three-mile radius
- Located at the high-traffic intersection of US Highway I (54,593
  VPD) and NW Eugenia Street