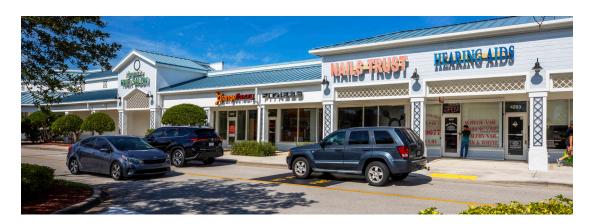

**PHILLIPS EDISON & COMPANY®** 

| SDACE                                                       |                           |           |  |  |  |
|-------------------------------------------------------------|---------------------------|-----------|--|--|--|
| SPACE                                                       | TENANT                    | SQ. FT.   |  |  |  |
| OUT2                                                        | Culver's                  | 4,400 SF  |  |  |  |
| 07                                                          | Parent's Choice Preschool | 8,750 SF  |  |  |  |
| 08                                                          | China Kitchen             | 1,050 SF  |  |  |  |
| 11                                                          | All Partners Network      | 3,850 SF  |  |  |  |
| 12                                                          | Publix                    | 51,420 SF |  |  |  |
| 13                                                          | Virginia's Hair Salon     | 1,050 SF  |  |  |  |
| 14                                                          | Certified Doodle          | 1,074 SF  |  |  |  |
| 16                                                          | Orangetheory Fitness      | 2,790 SF  |  |  |  |
| 17                                                          | Nail Trust                | 1,050 SF  |  |  |  |
| 18                                                          | Audio Nova                | 1,050 SF  |  |  |  |
| 20                                                          | Schwerer Dental Care      | 2,450 SF  |  |  |  |
| 21                                                          | Coastal Animal Hospotal   | 1,400 SF  |  |  |  |
| 22A                                                         | COMING AVAILABLE          | 12,400 SF |  |  |  |
| 22B                                                         | Buddy's Home Furnishings  | 3,608 SF  |  |  |  |
| 22CD                                                        | ABA Centers of Florida    | 5,707 SF  |  |  |  |
| 23                                                          | AVAILABLE                 | 7,277 SF  |  |  |  |
| TOTAL SQ. FT. 109,32                                        |                           |           |  |  |  |
|                                                             |                           |           |  |  |  |
| SITE LEGEND                                                 |                           |           |  |  |  |
| Available Occupied<br>Leased (not occupied) Owned by Others |                           |           |  |  |  |
| Site Boundary                                               |                           |           |  |  |  |