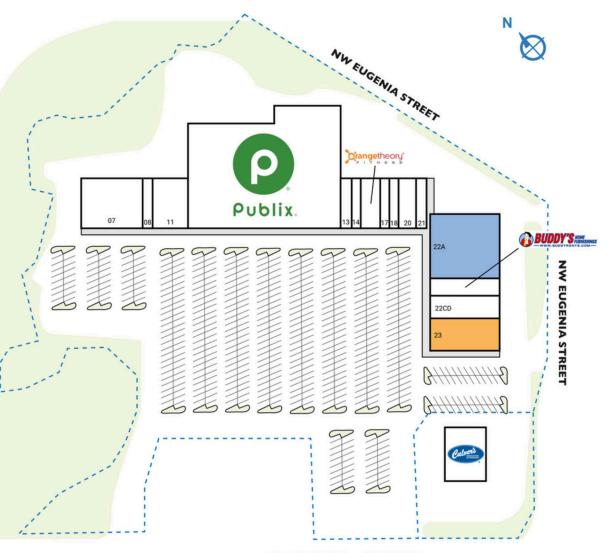

## TOWN CENTER AT JENSEN BEACH

| SDACE                                                       |                           |           |
|-------------------------------------------------------------|---------------------------|-----------|
| SPACE                                                       | TENANT                    | SQ. FT.   |
| OUT2                                                        | Culver's                  | 4,400 SF  |
| 07                                                          | Parent's Choice Preschool | 8,750 SF  |
| 08                                                          | China Kitchen             | 1,050 SF  |
| 11                                                          | All Partners Network      | 3,850 SF  |
| 12                                                          | Publix                    | 51,420 SF |
| 13                                                          | Virginia's Hair Salon     | 1,050 SF  |
| 14                                                          | Certified Doodle          | 1,074 SF  |
| 16                                                          | Orangetheory Fitness      | 2,790 SF  |
| 17                                                          | Nail Trust                | 1,050 SF  |
| 18                                                          | Audio Nova                | 1,050 SF  |
| 20                                                          | Schwerer Dental Care      | 2,450 SF  |
| 21                                                          | Coastal Animal Hospotal   | 1,400 SF  |
| 22A                                                         | COMING AVAILABLE          | 12,400 SF |
| 22B                                                         | Buddy's Home Furnishings  | 3,608 SF  |
| 22CD                                                        | ABA Centers of Florida    | 5,707 SF  |
| 23                                                          | AVAILABLE                 | 7,277 SF  |
| TOTAL SQ. FT. 109,32                                        |                           | 109,326   |
|                                                             | -                         |           |
| SITE LEGEND                                                 |                           |           |
| Available Occupied<br>Leased (not occupied) Owned by Others |                           |           |
| Site Boundary                                               |                           |           |