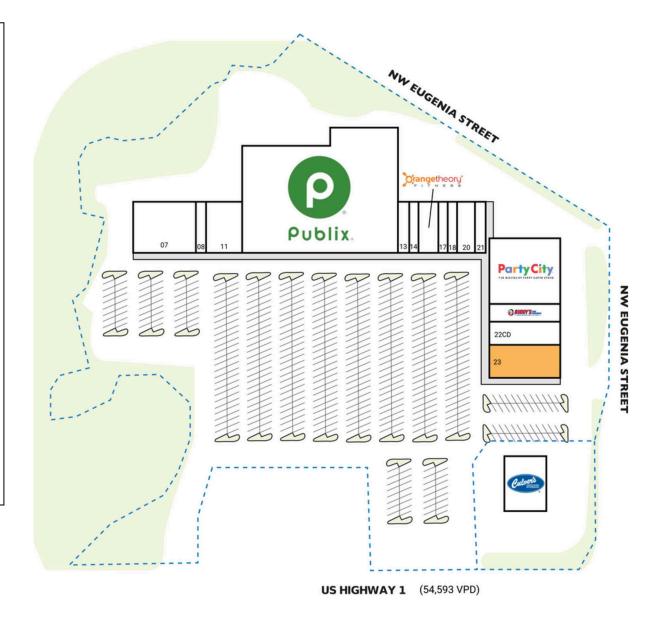

## **TOWN CENTER AT JENSEN BEACH**

| SPACE                 | TENANT                           | SQ. FT.   |
|-----------------------|----------------------------------|-----------|
| OUT2                  | Culver's                         | 4,400 SF  |
| 07                    | Parent's Choice Preschool        | 8,750 SF  |
| 08                    | China Kitchen                    | 1,050 SF  |
| 11                    | All Partners Network             | 3,850 SF  |
| 12                    | Publix                           | 51,420 SF |
| 13                    | Virginia's Hair Salon            | 1,050 SF  |
| 14                    | Certified Doodle                 | 1,074 SF  |
| 16                    | Orangetheory Fitness             | 2,790 SF  |
| 17                    | Nail Trust                       | 1,050 SF  |
| 18                    | Elite Hearing Centers of America | 1,050 SF  |
| 20                    | Schwerer Dental Care             | 2,450 SF  |
| 21                    | Coastal Animal Hospotal          | 1,400 SF  |
| 22A                   | Party City                       | 12,400 SF |
| 22B                   | Buddy's Home Furnishings         | 3,608 SF  |
| 22CD                  | ABA Centers of Florida           | 5,707 SF  |
| 23                    | AVAILABLE                        | 7,277 SF  |
| TOTAL SQ. FT.         |                                  | 109,326   |
|                       |                                  |           |
| SITE LEGEND           |                                  |           |
| Available             |                                  |           |
| Leased (not occupied) |                                  |           |
| Site Boundary         |                                  |           |