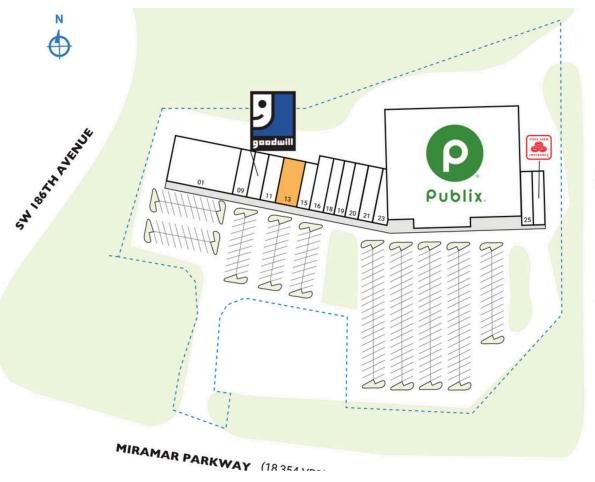

| SPAC                                                                   | CE TENANT                            | SQ. FT.   |
|------------------------------------------------------------------------|--------------------------------------|-----------|
| 01                                                                     | Small World Montessori Method School | 8,400 SF  |
| 09                                                                     | China I                              | 900 SF    |
| 10                                                                     | Goodwill                             | 1,200 SF  |
| 11                                                                     | Kick Zone                            | 1,200 SF  |
| 13                                                                     | AVAILABLE                            | 2,100 SF  |
| 15                                                                     | Lovely Nails                         | 900 SF    |
| 16                                                                     | Sedation Dental Spa                  | 2,100 SF  |
| 18                                                                     | The Tutoring Center                  | 1,050 SF  |
| 19                                                                     | Shawarma Xpress                      | 1,143 SF  |
| 20                                                                     | Taqueria Los Jalapenos               | 1,122 SF  |
| 21                                                                     | Sushi Sake                           | 2,450 SF  |
| 23                                                                     | Kari Kleaners                        | 1,486 SF  |
| 24                                                                     | Publix                               | 44,123 SF |
| 25                                                                     | CutzPro                              | 1,050 SF  |
| 26                                                                     | State Farm Insurance                 | 1,050 SF  |
| TOTAL SQ. FT. 70,274                                                   |                                      |           |
| SITE LEGEND                                                            |                                      |           |
| Available Occupied Leased (not occupied) Owned by Others Site Boundary |                                      |           |