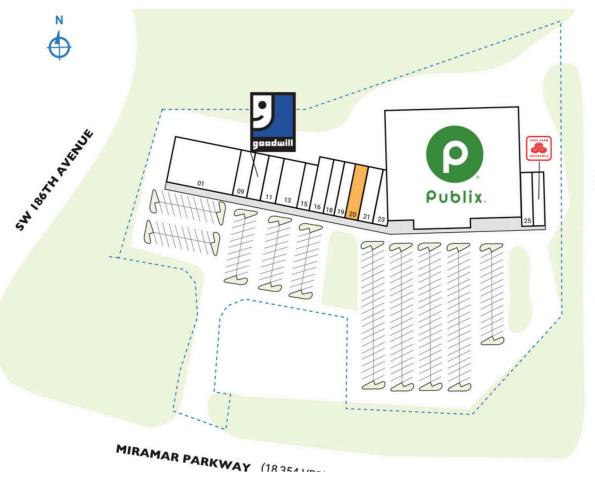

| SPAC                                                                   | CE TENANT                            | SQ. FT.   |
|------------------------------------------------------------------------|--------------------------------------|-----------|
| 01                                                                     | Small World Montessori Method School | 8,400 SF  |
| 09                                                                     | China I                              | 900 SF    |
| 10                                                                     | Goodwill                             | 1,200 SF  |
| П                                                                      | Kick Zone                            | 1,200 SF  |
| 13                                                                     | Sunset Lakes Animal Clinic           | 2,100 SF  |
| 15                                                                     | Lovely Nails                         | 900 SF    |
| 16                                                                     | Sedation Dental Spa                  | 2,100 SF  |
| 18                                                                     | The Tutoring Center                  | 1,050 SF  |
| 19                                                                     | Matteli's Pizza                      | 1,143 SF  |
| 20                                                                     | AVAILABLE                            | 1,122 SF  |
| 21                                                                     | Sushi Sake                           | 2,450 SF  |
| 23                                                                     | Kari Kleaners                        | 1,486 SF  |
| 24                                                                     | Publix                               | 44,123 SF |
| 25                                                                     | CutzPro                              | 1,050 SF  |
| 26                                                                     | State Farm Insurance                 | 1,050 SF  |
| TOTAL SQ. FT. 70,274                                                   |                                      |           |
| SITE LEGEND                                                            |                                      |           |
| Available Occupied Leased (not occupied) Owned by Others Site Boundary |                                      |           |