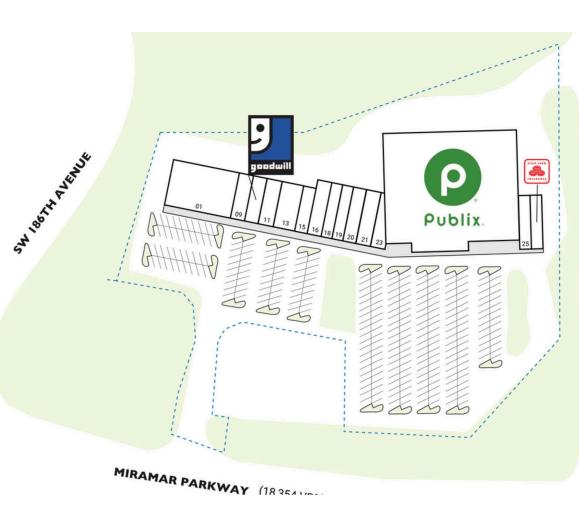

## SHOPS AT SUNSET LAKES

| 18401-18499 Miramar Parkway | Miramar, FL 33029 |
|-----------------------------|-------------------|
|-----------------------------|-------------------|

| SPAC                                                                                | CE TENANT                            | SQ. FT.   |
|-------------------------------------------------------------------------------------|--------------------------------------|-----------|
| 01                                                                                  | Small World Montessori Method School | 8,400 SF  |
| 09                                                                                  | China I                              | 900 SF    |
| 10                                                                                  | Goodwill                             | 1,200 SF  |
| П                                                                                   | Kick Zone                            | 1,200 SF  |
| 13                                                                                  | Sunset Lakes Animal Clinic           | 2,100 SF  |
| 15                                                                                  | Lovely Nails                         | 900 SF    |
| 16                                                                                  | Sedation Dental Spa                  | 2,100 SF  |
| 18                                                                                  | The Tutoring Center                  | 1,050 SF  |
| 19                                                                                  | Matteli's Pizza                      | 1,143 SF  |
| 20                                                                                  | The Krazy Vegan                      | 1,122 SF  |
| 21                                                                                  | Sushi Sake                           | 2,450 SF  |
| 23                                                                                  | Kari Kleaners                        | 1,486 SF  |
| 24                                                                                  | Publix                               | 44,123 SF |
| 25                                                                                  | CutzPro                              | 1,050 SF  |
| 26                                                                                  | State Farm Insurance                 | 1,050 SF  |
| TOTAL SQ. FT. 70,274                                                                |                                      |           |
| SITE LEGEND                                                                         |                                      |           |
| <ul> <li>Available</li> <li>Leased (not occupied)</li> <li>Site Boundary</li> </ul> |                                      |           |