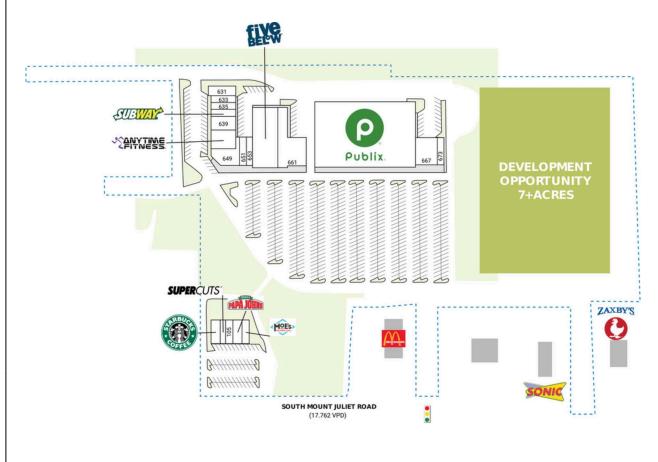

## **PROVIDENCE COMMONS**

| SPACE         | TENANT                   | SQ. FT.   |
|---------------|--------------------------|-----------|
| 101           | Starbucks                | 1,938 SF  |
| 103           | Supercuts                | 1,050 SF  |
| 105           | No. I Chinese            | 1,329 SF  |
| 107           | Papa John's Pizza        | 1,298 SF  |
| 109           | Moe's Southwest Grill    | 2,398 SF  |
| 631           | Southeastern Dental      | 2,147 SF  |
| 633           | Pride Cleaners           | 1,403 SF  |
| 635           | Farm Bureau Insurance    | 1,403 SF  |
| 637           | Subway                   | 1,754 SF  |
| 639           | Diamond Academy of Dance | 2,455 SF  |
| 645           | Anytime Fitness          | 4,396 SF  |
| 649           | Mori Mori                | 3,134 SF  |
| 65 I          | PostalAnnex              | 1,603 SF  |
| 653           | Nails 1st                | 1,600 SF  |
| 655           | Five Below               | 12,287 SF |
| 661           | Salons by JC             | 9,306 SF  |
| 665           | Publix                   | 54,340 SF |
| 667           | Precision Eye Care       | 5,079 SF  |
| 673           | Domino's                 | 1,217 SF  |
| TOTAL SQ. FT. |                          | 110,137   |
| SITE LEGEND   |                          |           |
| Available     |                          |           |