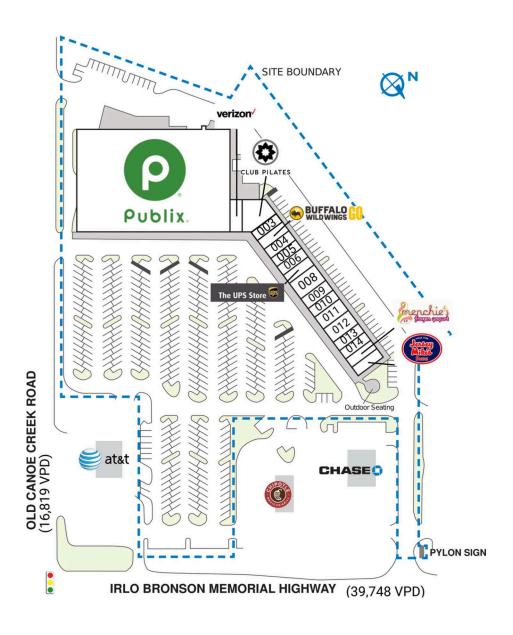

| SPACE               | TENANT                  | SQ. FT.   |
|---------------------|-------------------------|-----------|
| 001                 | Publix                  | 54,379 SF |
| 002                 | Verizon                 | 1,200 SF  |
| 002B                | Club Pilates            | 2,841 SF  |
| 003                 | Axiom Bank              | 1,200 SF  |
| 003B                | Buffalo Wild Wings GO   | 1,200 SF  |
| 004                 | Cleaners by Agujitas    | 1,200 SF  |
| 005                 | Central Nails           | 1,200 SF  |
| 006                 | The Cut Factory         | 1,200 SF  |
| 007                 | The UPS Store           | 1,200 SF  |
| 800                 | Party Liquors           | 2,400 SF  |
| 009                 | Grill and Sushi         | 1,200 SF  |
| 010                 | Tobacco Unlimited       | 1,200 SF  |
| 011                 | Dr. Angelika Welch, DVM | 1,669 SF  |
| 012                 | Nature's Table Cafe     | 1,890 SF  |
| 013                 | Anthony's Pizzeria      | 1,200 SF  |
| 014                 | Great Wall Restaurant   | 1,200 SF  |
| 015                 | Menchie's Frozen Yogurt | 1,200 SF  |
| 016                 | Jersey Mike's Subs      | 1,200 SF  |
| TOTAL SQ. FT. 78,77 |                         |           |
| SITE LEGEND         |                         |           |
| Available           |                         |           |