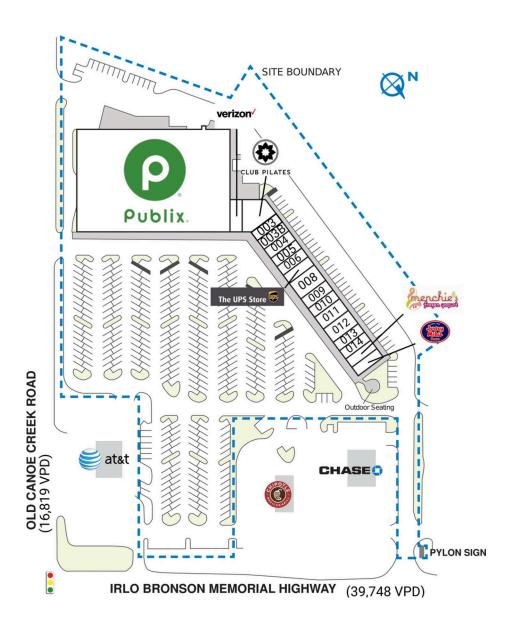

| SPACE               | TENANT                  | SQ. FT.   |
|---------------------|-------------------------|-----------|
| 001                 | Publix                  | 54,379 SF |
| 002                 | Verizon                 | 1,200 SF  |
| 002B                | Club Pilates            | 2,841 SF  |
| 003                 | Axiom Bank              | 1,200 SF  |
| 003B                | Buffalo Wild Wings Go   | 1,200 SF  |
| 004                 | Cleaners by Agujitas    | 1,200 SF  |
| 005                 | Central Nails           | 1,200 SF  |
| 006                 | The Cut Factory         | 1,200 SF  |
| 007                 | The UPS Store           | 1,200 SF  |
| 800                 | Party Liquors           | 2,400 SF  |
| 009                 | Grill and Sushi         | 1,200 SF  |
| 010                 | Tobacco Unlimited       | 1,200 SF  |
| 011                 | Dr. Angelika Welch, DVM | 1,669 SF  |
| 012                 | Nature's Table Cafe     | 1,890 SF  |
| 013                 | Anthony's Pizzeria      | 1,200 SF  |
| 014                 | Great Wall Restaurant   | 1,200 SF  |
| 015                 | Menchie's Frozen Yogurt | 1,200 SF  |
| 016                 | Jersey Mike's Subs      | 1,200 SF  |
| TOTAL SQ. FT. 78,77 |                         |           |
| SITE LEG            | GEND                    |           |
| Available           |                         |           |