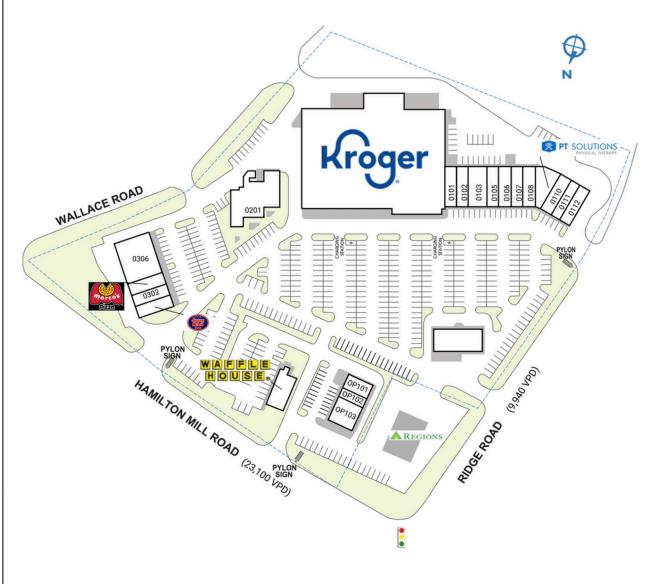

| SPACE                                 | TENANT                                           | SQ. FT.   |
|---------------------------------------|--------------------------------------------------|-----------|
| OPI01                                 | bb.q Chicken                                     | 1,789 SF  |
| OPI02                                 | 2 Vitality Bowls                                 | 1,201 SF  |
| OPI03                                 | 3 AllCare                                        | 2,955 SF  |
| OUTI                                  | Waffle House                                     | 1,500 SF  |
| 0100                                  | Kroger                                           | 54,166 SF |
| 0101                                  | Donuts Now                                       | 1,400 SF  |
| 0102                                  | U Got Mail                                       | 1,400 SF  |
| 0103                                  | Inha Taekwondo                                   | 2,800 SF  |
| 0105                                  | Sparkling Health Spa                             | 1,400 SF  |
| 0106                                  | Natural Smiles                                   | 1,808 SF  |
| 0107                                  | Tropical Nails & Tan                             | 1,400 SF  |
| 0108                                  | Chiropractic                                     | 1,808 SF  |
| 0109                                  | PT Solutions Physical Therapy                    | 2,384 SF  |
| 0110                                  | Friend's House                                   | 1,750 SF  |
| 0111                                  | Cloud FX Smoke Vape & CBD                        | 1,050 SF  |
| 0112                                  | Joy Cleaners                                     | 1,400 SF  |
| 0201                                  | Kings Sushi                                      | 6,580 SF  |
| 0301                                  | Jersey Mike's Subs                               | 1,750 SF  |
| 0302                                  | Kumon Math & Reading Center of Buford-Bogan Park | 1,400 SF  |
| 0303                                  | Marco's Pizza                                    | 1,400 SF  |
| 0306                                  | Pet Supplies Plus                                | 5,600 SF  |
| TOTA                                  | L SQ. FT.                                        | 96,941    |
| SITE LEGEND                           |                                                  |           |
| ☐ Available ☐ Occupied                |                                                  |           |
| Leased (not occupied) Owned by Others |                                                  |           |
| Site Boundary                         |                                                  |           |