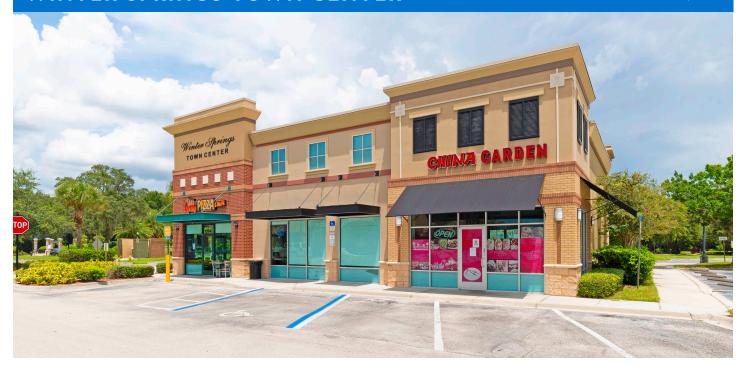

# WINTER SPRINGS TOWN CENTER

| ACE TENANT                | SQ. FT.   | B1308 Chiropractic Spine and Injury P.A. |
|---------------------------|-----------|------------------------------------------|
| 204 Huey Magoo's          | 2,060 SF  | B1312 Authentic Church                   |
| 206 TruEar                | 1,352 SF  |                                          |
| 207 Smooth Es             | 768 SF    | B1316 Thirst Teas                        |
| 208 Tijuana Flats Burrito | 1.993 SF  | B2320 Media Force                        |
| Company                   | ,         | B2328 My Salon Suites                    |
| 214 The Zoo Health Club   | 12,688 SF | C1132 Quest Diagnostics                  |
| 300 Vietnamese Restaurant | 2,790 SF  | C1134 Edward Jones                       |
| House                     |           | CII38 AVAILABLE                          |
| 804 Foxtail Coffee Co.    | 1,295 SF  | C1142 Fabiola Camacho PLLC               |

| F1184 COMING AVAILABLE               | 1,307 SF  |
|--------------------------------------|-----------|
| F1188 The Greek Eatery               | 1,508 SF  |
| F1192 Hawaiian Fluid Art             | 2,409 SF  |
| F1196 Winter Springs Dentistry       | 1,400 SF  |
| G1160 Publix                         | 44,271 SF |
| H1164 Winter Springs Liquors         | 1,250 SF  |
| H1170 The UPS Store                  | 1,250 SF  |
| H1174 Kava Culture Winter<br>Springs | 1,500 SF  |