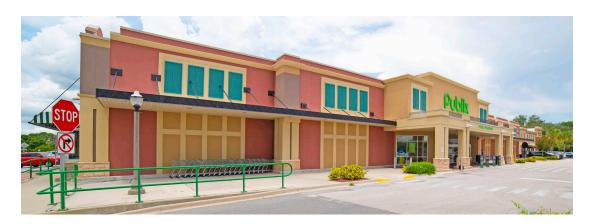

### PROPERTY HIGHLIGHTS

- · Anchored by Publix
- E. State Road 434 serves as the main east/west artery linking with expressways I-4 and SR-417
- Located less than 2 miles from the Greenway Interchange District
- Population exceeds 39,300 in a three-mile radius with an average household income exceeding \$103,200
- Situated at the intersection of State Route 434 (23,000 VPD) and Bear Springs Drive

| F1184 COMING AVAILABLE               | 1,307 SF  |
|--------------------------------------|-----------|
| F1188 The Greek Eatery               | 1,508 SF  |
| F1192 Hawaiian Fluid Art             | 2,409 SF  |
| F1196 Winter Springs Dentistry       | 1,400 SF  |
| G1160 Publix                         | 44,271 SF |
| H1164 Winter Springs Liquors         | 1,250 SF  |
| H1170 The UPS Store                  | 1,250 SF  |
| H1174 Kava Culture Winter<br>Springs | 1,500 SF  |