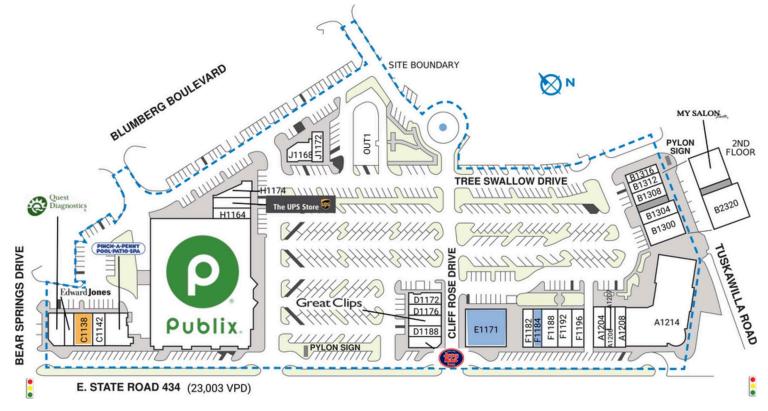

# WINTER SPRINGS TOWN CENTER

| ACE TENANT                | SQ. FT.   | B1308 Chiropractic Spine and Injury P.A. |
|---------------------------|-----------|------------------------------------------|
| 204 Huey Magoo's          | 2,060 SF  | B1312 Authentic Church                   |
| 206 TruEar                | 1,352 SF  |                                          |
| 207 Smooth Es             | 768 SF    | B1316 Thirst Teas                        |
| 208 Tijuana Flats Burrito | 1.993 SF  | B2320 Media Force                        |
| Company                   | ,         | B2328 My Salon Suites                    |
| 214 The Zoo Health Club   | 12,688 SF | C1132 Quest Diagnostics                  |
| 300 Vietnamese Restaurant | 2,790 SF  | C1134 Edward Jones                       |
| House                     |           | CII38 AVAILABLE                          |
| 804 Foxtail Coffee Co.    | 1,295 SF  | C1142 Fabiola Camacho PLLC               |

| C1146 Pinch A Penny               | 2,500 SF |
|-----------------------------------|----------|
| D1172 Red Bug Cleaners            | 1,159 SF |
| D1176 Winter Springs Center Nails | 1,235 SF |
| D1182 Great Clips                 | 1,200 SF |
| D1188 Rachel's Lash and Brow      | 1,190 SF |
| D1194 Jersey Mike's Subs          | 1,200 SF |
| E1171 COMING AVAILABLE            | 5,250 SF |
| F1182 Dragon Vape                 | 1,460 SF |
|                                   |          |

| F1184 COMING AVAILABLE               | 1,307 SF  |
|--------------------------------------|-----------|
| F1188 The Greek Eatery               | 1,508 SF  |
| F1192 Hawaiian Fluid Art             | 2,409 SF  |
| F1196 Winter Springs Dentistry       | 1,400 SF  |
| G1160 Publix                         | 44,271 SF |
| H1164 Winter Springs Liquors         | 1,250 SF  |
| H1170 The UPS Store                  | 1,250 SF  |
| H1174 Kava Culture Winter<br>Springs | 1,500 SF  |

|   | JI 168 | Big City Pizza                           | 1,400 SF |
|---|--------|------------------------------------------|----------|
|   | J1172  | Sus Hi Eatstation                        | 1,100 SF |
| : | OUTI   | Victoria Edward Spa &<br>Wellness Center | 2,968 SF |
|   | Shad I | CIG Tuskawilla Park                      |          |
|   | Shad2  | Devon Orlando                            |          |
| : | Shad3  | Victoria Edward Spa &<br>Wellness Center |          |
| : | TOTA   | L SO. FT.                                | 117,970  |

| SITE LEGEND                                                                         |  |
|-------------------------------------------------------------------------------------|--|
| SITE LEGEND  Available Occupied Leased (not occupied) Owned by Others Site Boundary |  |