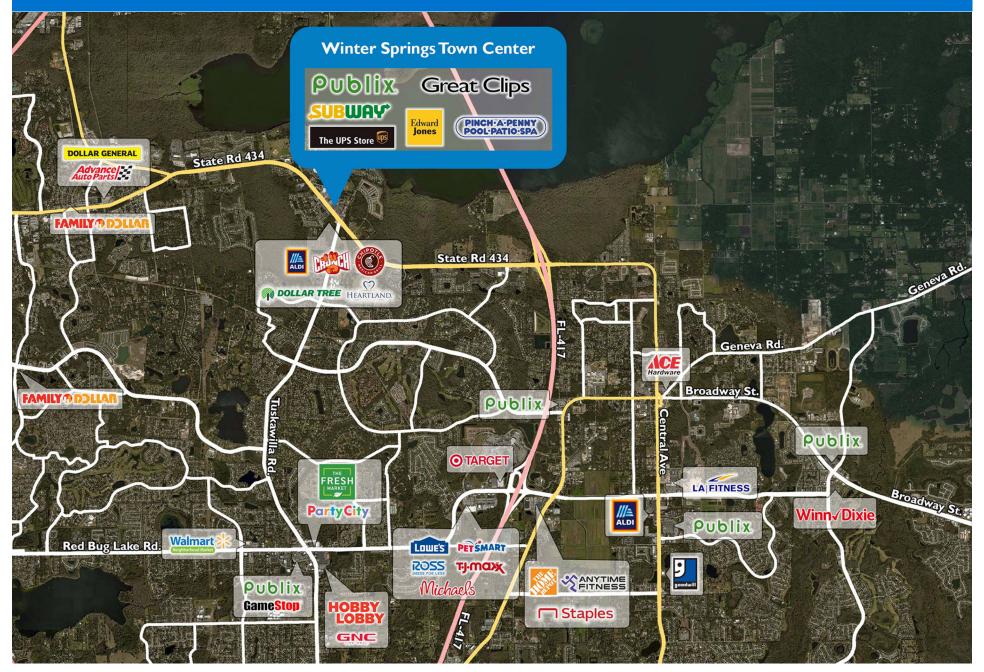

### MAJOR TENANT(S)

Publix The UPS Store Edward Jones

### PROPERTY HIGHLIGHTS

- · Anchored by Publix
- E. State Road 434 serves as the main east/west artery linking with expressways I-4 and SR-417
- Located less than 2 miles from the Greenway Interchange District
- Population exceeds 39,300 in a three-mile radius with an average household income exceeding \$103,200
- Situated at the intersection of State Route 434 (23,000 VPD) and Bear Springs Drive

### WINTER SPRINGS TOWN CENTER