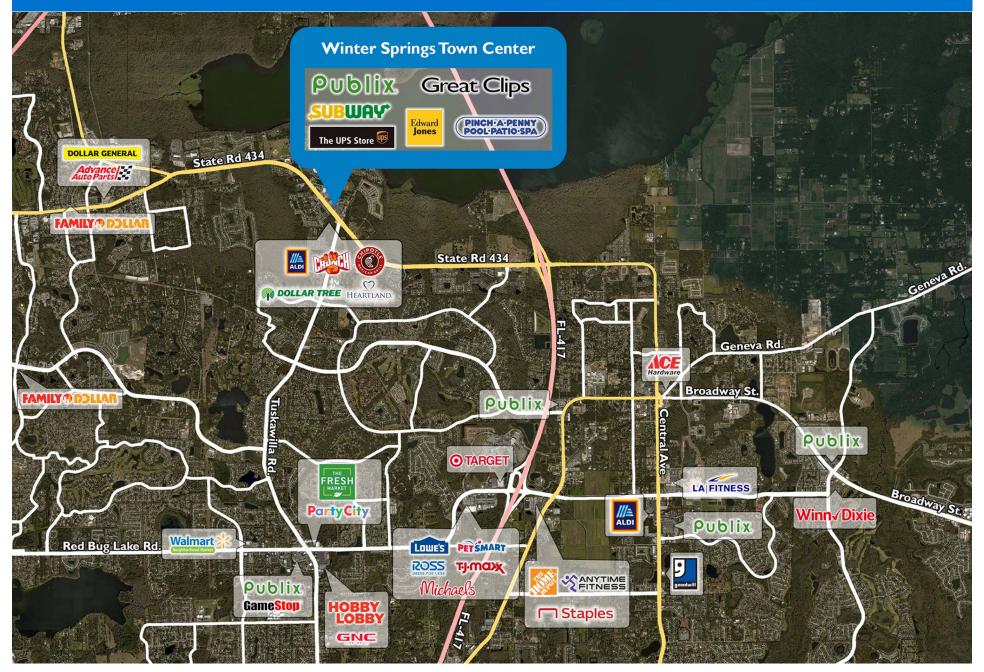

### MAJOR TENANT(S)

Publix The UPS Store Edward Jones

### PROPERTY HIGHLIGHTS

- · Anchored by Publix
- E. State Road 434 serves as the main east/west artery linking with expressways I-4 and SR-417
- Located less than 2 miles from the Greenway Interchange District
- Population exceeds 39,300 in a three-mile radius with an average household income exceeding \$103,200
- Situated at the intersection of State Route 434 (23,003 VPD) and Bear Springs Drive