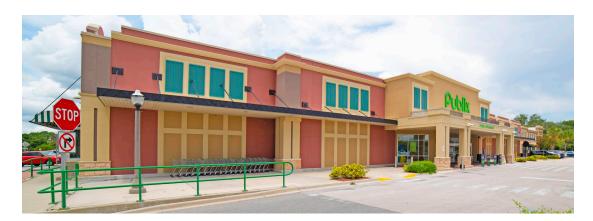

### MAJOR TENANT(S)

Publix The UPS Store Edward Jones

### PROPERTY HIGHLIGHTS

- · Anchored by Publix
- E. State Road 434 serves as the main east/west artery linking with expressways I-4 and SR-417
- Located less than 2 miles from the Greenway Interchange District
- Population exceeds 39,300 in a three-mile radius with an average household income exceeding \$103,200
- Situated at the intersection of State Route 434 (23,003 VPD) and Bear Springs Drive