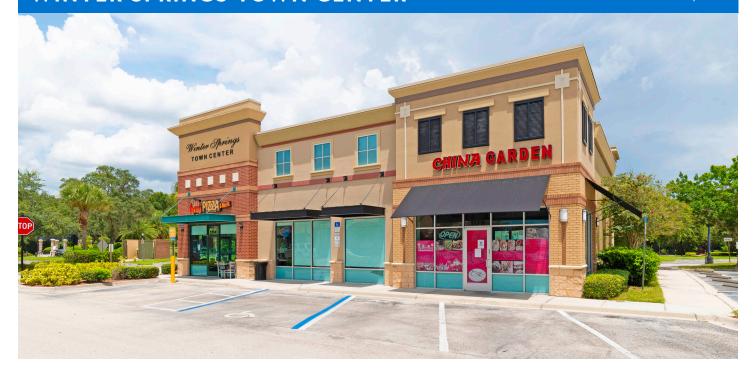

# WINTER SPRINGS TOWN CENTER

| SPACE | TENANT                           | SQ. FT.   |
|-------|----------------------------------|-----------|
| A1204 | Huey Magoo's                     | 2,060 SF  |
| A1206 | TruEar                           | 1,352 SF  |
| A1207 | COMING AVAILABLE                 | 768 SF    |
| A1208 | Tijuana Flats Burrito<br>Company | 1,993 SF  |
| A1214 | COMING AVAILABLE                 | 12,688 SF |
| B1300 | Vietnamese Restaurant<br>House   | 2,790 SF  |
| B1304 | Foxtail Coffee Co.               | 1,295 SF  |

## WINTER SPRINGS TOWN CENTER