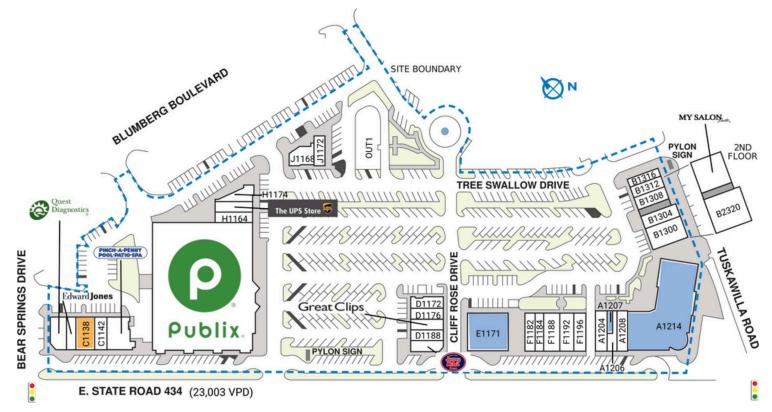

### MAJOR TENANT(S)

Publix The UPS Store Edward Jones

#### LOCATION

1160 E. State Road 434 | Winter Springs, FL 32708

### PROPERTY HIGHLIGHTS

- · Anchored by Publix
- E. State Road 434 serves as the main east/west artery linking with expressways I-4 and SR-417
- Located less than 2 miles from the Greenway Interchange District
- Population exceeds 39,300 in a three-mile radius with an average household income exceeding \$103,200
- Situated at the intersection of State Route 434 (23,003 VPD) and Bear Springs Drive

# WINTER SPRINGS TOWN CENTER

| SPACE | TENANT                           | SQ. FT.   |
|-------|----------------------------------|-----------|
| A1204 | Huey Magoo's                     | 2,060 SF  |
| A1206 | TruEar                           | 1,352 SF  |
| A1207 | COMING AVAILABLE                 | 768 SF    |
| A1208 | Tijuana Flats Burrito<br>Company | 1,993 SF  |
| A1214 | COMING AVAILABLE                 | 12,688 SF |
| B1300 | Vietnamese Restaurant<br>House   | 2,790 SF  |
| B1304 | Foxtail Coffee Co.               | 1,295 SF  |

| B1308 Chiropractic Spine and Injury P.A. | 1,530 SF |
|------------------------------------------|----------|
| B1312 Authentic Church                   | 1,335 SF |
| B1316 Thirst Teas                        | 965 SF   |
| B2320 Media Force                        | 4,887 SF |
| B2328 My Salon Suites                    | 4,235 SF |
| C1132 Quest Diagnostics                  | 1,699 SF |
| C1134 Edward Jones                       | 1,136 SF |
| CII38 AVAILABLE                          | 2,180 SF |
| C1142 Fabiola Camacho PLLC               | 1,500 SF |

| C1146 Pinch A Penny               | 2,500 SF |
|-----------------------------------|----------|
| D1172 Red Bug Cleaners            | 1,159 SF |
| D1176 Winter Springs Center Nails | 1,235 SF |
| D1182 Great Clips                 | 1,200 SF |
| D1188 Rachel's Lash and Brow      | 1,190 SF |
| D1194 Jersey Mike's Subs          | 1,200 SF |
| E1171 COMING AVAILABLE            | 5,250 SF |
| F1182 Dragon Vape                 | 1,460 SF |
|                                   |          |

| F | F1184 Boba Garden                    | 1,307 SF  |
|---|--------------------------------------|-----------|
| F | F1188 The Greek Eatery               | 1,508 SF  |
| F | F1192 Hawaiian Fluid Art             | 2,409 SF  |
| F | F1196 Winter Springs Dentistry       | 1,400 SF  |
| F | G1160 Publix                         | 44,271 SF |
| F | H1164 Winter Springs Liquors         | 1,250 SF  |
| F | HII70 The UPS Store                  | 1,250 SF  |
| F | H1174 Kava Culture Winter<br>Springs | 1,500 SF  |

| F | J1168 Big City Pizza                           | 1,400 SF |
|---|------------------------------------------------|----------|
| F | J1172 Sushi Delight and Bowl                   | 1,100 SF |
| F | OUT I Victoria Edward Spa &                    | 2,968 SF |
| F | Wellness Center                                |          |
| F | Shad I CIG Tuskawilla Park                     |          |
| F | Shad2 Devon Orlando                            |          |
| F | Shad3 Victoria Edward Spa &<br>Wellness Center |          |

117,970

TOTAL SQ. FT.

| SITE LEGEND                                                             |  |
|-------------------------------------------------------------------------|--|
| Available  Occupied Leased (not occupied) Owned by Others Site Boundary |  |