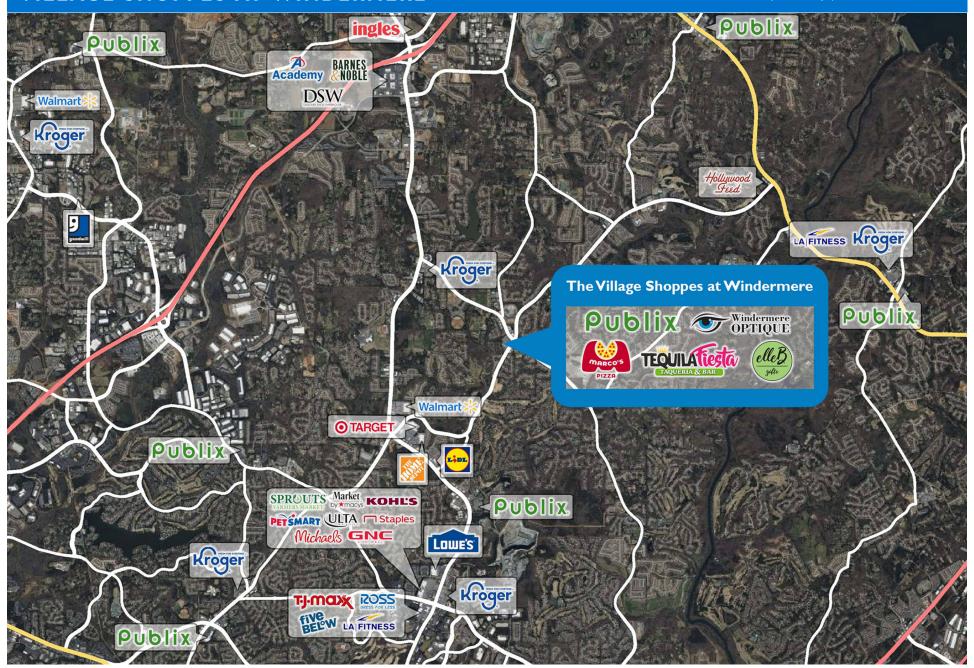

### MAJOR TENANT(S)

Publix Bach to Rock WnB Factory Marco's Pizza

### PROPERTY HIGHLIGHTS

- 73,420-square-foot shopping center anchored by Publix with Marco's Pizza and Bach to Rock
- Population exceeds 63,000 in a three-mile radius with an average household income greater than \$196,100
- Located at the intersection of Mathis Airport Parkway (5,899
   VPD) and Old Atlanta Road (21,706 VPD)