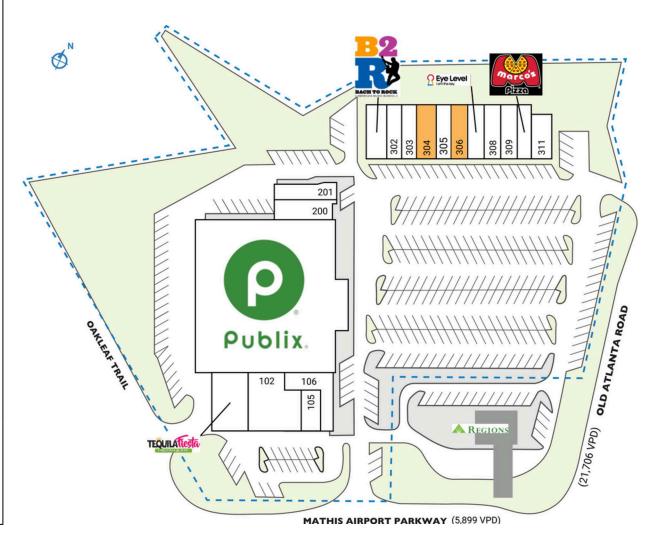

### MAJOR TENANT(S)

Publix Bach to Rock WnB Factory Marco's Pizza

### PROPERTY HIGHLIGHTS

- 73,420-square-foot shopping center anchored by Publix with Marco's Pizza and Bach to Rock
- Population exceeds 63,000 in a three-mile radius with an average household income greater than \$196,100
- Located at the intersection of Mathis Airport Parkway (5,899
   VPD) and Old Atlanta Road (21,706 VPD)

# **VILLAGE SHOPPES AT WINDERMERE**

| SPACE              | TENANT                            | SQ. FT.   |  |
|--------------------|-----------------------------------|-----------|--|
| Shad I             | Regions Bank                      |           |  |
| 100                | Tequila Fiesta Mexican Restaurant | 4,000 SF  |  |
| 102                | Desi Chowrastha                   | 3,979 SF  |  |
| 105                | Vitality Bowls                    | 1,005 SF  |  |
| 106                | Windermere Orthodontics           | 2,691 SF  |  |
| 150                | Publix                            | 39,203 SF |  |
| 200                | Elite Nail Spa                    | 2,200 SF  |  |
| 201                | Green Cleaners                    | 1,800 SF  |  |
| 300                | Bach to Rock                      | 2,800 SF  |  |
| 302                | Beauty Salon of Windmere          | 1,400 SF  |  |
| 303                | Social Scoop                      | 1,360 SF  |  |
| 304                | AVAILABLE                         | 1,700 SF  |  |
| 305                | Weight Loss MD                    | 1,050 SF  |  |
| 306                | AVAILABLE                         | 2,100 SF  |  |
| 307                | Eye Level Learning Center         | 1,400 SF  |  |
| 308                | Windermere Optique                | 1,750 SF  |  |
| 309                | Family Dentistry of Forsyth       | 1,890 SF  |  |
| 310                | Marco's Pizza                     | 1,400 SF  |  |
| 311                | WnB Factory                       | 1,624 SF  |  |
| TOTAL SQ. FT. 73,3 |                                   |           |  |
| SITE LEG           | GEND                              |           |  |
|                    | lable                             | ners      |  |