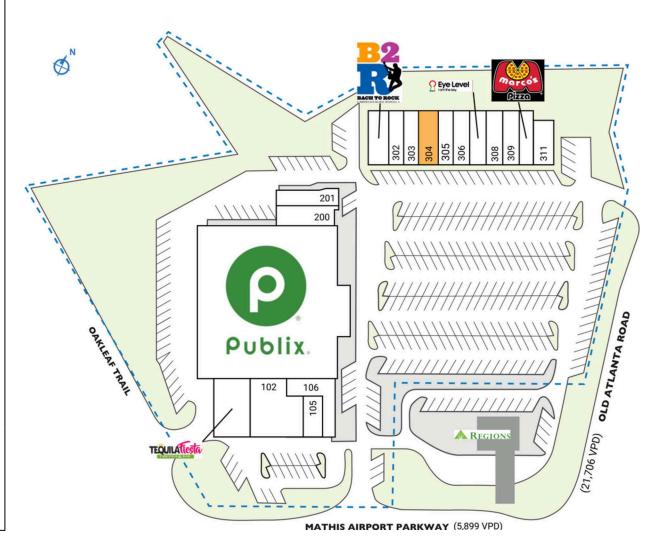

## **VILLAGE SHOPPES AT WINDERMERE**

| SPACE         | TENANT                            | SQ. FT.   |
|---------------|-----------------------------------|-----------|
| Shad I        | Regions Bank                      |           |
| 100           | Tequila Fiesta Mexican Restaurant | 4,000 SF  |
| 102           | Desi Chowrastha                   | 3,979 SF  |
| 105           | Vitality Bowls                    | 1,005 SF  |
| 106           | Windermere Orthodontics           | 2,691 SF  |
| 150           | Publix                            | 39,203 SF |
| 200           | Elite Nail Spa                    | 2,200 SF  |
| 201           | Green Cleaners                    | 1,800 SF  |
| 300           | Bach to Rock                      | 2,800 SF  |
| 302           | Beauty Salon of Windmere          | 1,400 SF  |
| 303           | Social Scoop                      | 1,360 SF  |
| 304           | AVAILABLE                         | 1,700 SF  |
| 305           | Weight Loss MD                    | 1,050 SF  |
| 306           | King Tiger Taekwondo              | 2,100 SF  |
| 307           | Eye Level Learning Center         | 1,400 SF  |
| 308           | Windermere Optique                | 1,750 SF  |
| 309           | Family Dentistry of Forsyth       | 1,890 SF  |
| 310           | Marco's Pizza                     | 1,400 SF  |
| 311           | WnB Factory                       | 1,624 SF  |
| TOTAL SQ. FT. |                                   | 73,352    |
| SITE LEGEND   |                                   |           |
| Available     |                                   |           |