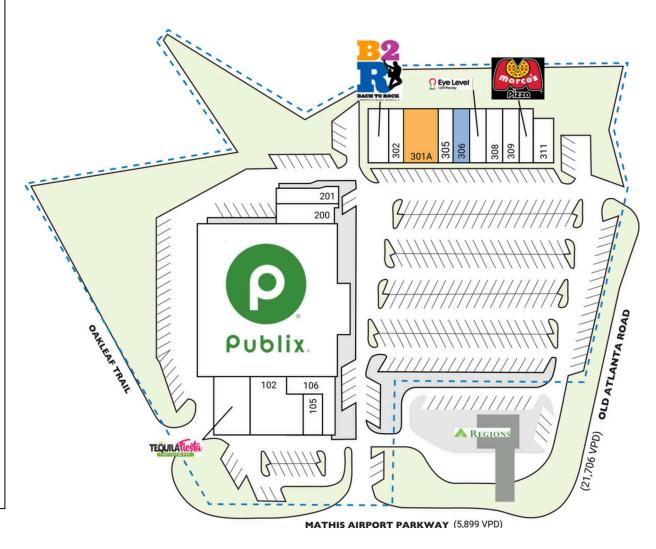

## **VILLAGE SHOPPES AT WINDERMERE**

| SPACE         | TENANT                            | SQ. FT.   |
|---------------|-----------------------------------|-----------|
| Shadl         | Regions Bank                      |           |
| 100           | Tequila Fiesta Mexican Restaurant | 4,000 SF  |
| 102           | Desi Chowrastha                   | 3,979 SF  |
| 105           | Vitality Bowls                    | 1,005 SF  |
| 106           | Windermere Orthodontics           | 2,691 SF  |
| 150           | Publix                            | 39,203 SF |
| 200           | Elite Nail Spa                    | 2,200 SF  |
| 201           | Green Cleaners                    | 1,800 SF  |
| 300           | Bach to Rock                      | 2,800 SF  |
| 301A          | AVAILABLE                         | 3,150 SF  |
| 302           | Beauty Salon of Windmere          | 1,400 SF  |
| 305           | Weight Loss MD                    | 1,050 SF  |
| 306           | COMING AVAILABLE                  | 2,100 SF  |
| 307           | Eye Level Learning Center         | 1,400 SF  |
| 308           | Windermere Optique                | 1,750 SF  |
| 309           | Family Dentistry of Forsyth       | 1,890 SF  |
| 310           | Marco's Pizza                     | 1,400 SF  |
| 311           | WnB Factory                       | 1,624 SF  |
| TOTAL SQ. FT. |                                   | 73,442    |
| SITE LEG      | GEND                              |           |
|               | able                              | hers      |