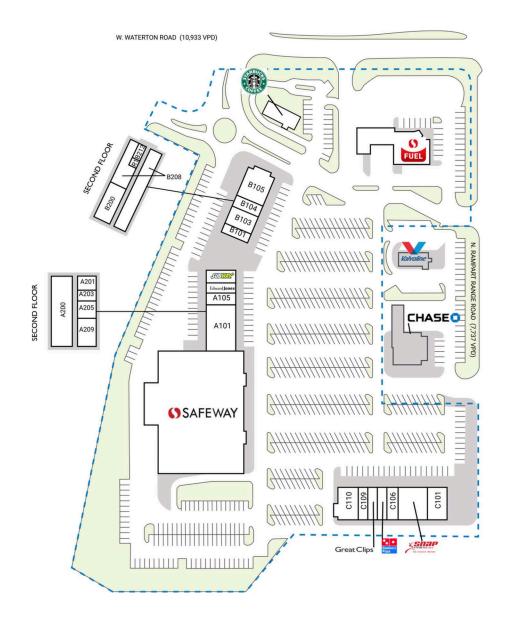

# **ROXBOROUGH MARKETPLACE**

|                    | TENANT                        | SQ. FT.     | B212  | Douglas County<br>Sheriff's Office | 353 SF    |
|--------------------|-------------------------------|-------------|-------|------------------------------------|-----------|
| A101               | Roxborough Liquors            |             | C101  | J.P. Asian Bistro                  | 2,500 SF  |
| A105               | Nails Gallery 2               | 1,250 SF    | C103  | Snap Fitness                       | 3,759 SF  |
| A106               | Edward Jones                  | 1,250 SF    | C106  | Roxborough                         | 1,435 SF  |
| A107               | Subway                        | 1,248 SF    |       | Cleaners                           | ,         |
| A200               | Douglas County<br>Libraries   | 6,930 SF    | C107  | Domino's Pizza                     | 1,253 SF  |
| A201               | Office                        | 739 SF      | C108  | Great Clips                        | 1,200 SF  |
| A203               | Colorado Insurance<br>Depot   | 688 SF      | C109  | Rosa Mexican<br>Kitchen            | 1,253 SF  |
| A205               | Purple Mountain               | in 1.207 SF | CII0  | RE/MAX Edge                        | 2,613 SF  |
| •                  | Chiropractic                  | .,207 51    | OPI   | Starbucks                          | 2,017 SF  |
| A209               | Ortho House                   | 1,955 SF    | PAD   | Safeway Fuel                       | 4,200 SF  |
| BIOI               | Indian Fusions                | 1,748 SF    | RI    | Verizon                            | 480 SF    |
| B103 RoxPaw Animal | RoxPaw Animal                 | 1,991 SF    | SHAD  | l Valvoline                        |           |
|                    | Clinic                        |             | SHAD: | 2 Chase Bank                       |           |
| B104               | Salon Lizzette                | 1,250 SF    | 8355  | Safeway                            | 43,035 SF |
| B105               | Waterton Tavern               | 3,724 SF    | TOTA  | L SQ. FT.                          | 103,639   |
| B200               | Espire Dental                 | 3,221 SF    |       | ,                                  | •         |
| B208               | Trailstone Insurance<br>Group | 7,376 SF    |       |                                    |           |
| SITE               | LEGEND                        |             |       |                                    |           |
| A                  | vailable                      |             | Ос    | cupied                             |           |
| Le                 | eased (not occup              | oied)       |       | ned by Other                       | s         |
|                    | te Boundary                   | ,           |       | , - 3.10.                          |           |