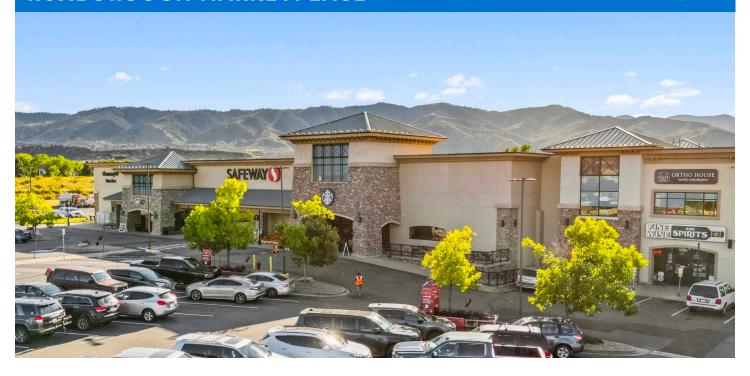

# **ROXBOROUGH MARKETPLACE**

## MAJOR TENANT(S)

Safeway Starbucks Domino's Pizza

## PROPERTY HIGHLIGHTS

- Anchored by a 43,035-square-foot Safeway
- National tenants include Starbucks, Subway, Snap Fitness,
   Domino's Pizza, Great Clips and Chase Bank
- Population exceeds 14,900 in a three-mile radius with an average household income over \$183,500
- Located at the intersection of W. Waterton Road and N.
   Rampart Range Road