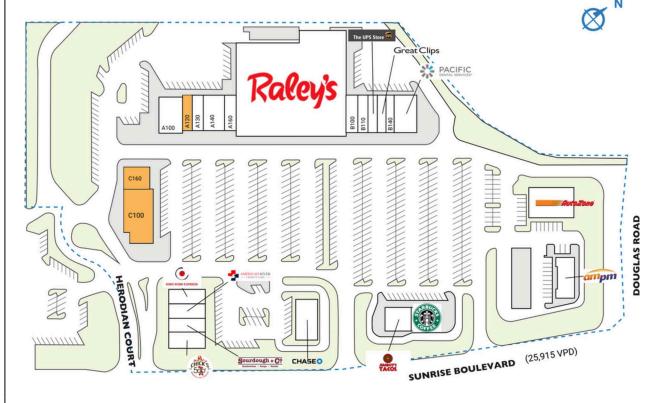

## **SUNRIDGE PLAZA**

| SPACE    | TENANT Co. 4 Pierro              | SQ. FT    |
|----------|----------------------------------|-----------|
| A100     | Go 4 Pizza                       | 3,380 SF  |
| A120     | AVAILABLE                        | 1,283 SF  |
| A130     | Sunridge Nail & Spa              | 1,400 SF  |
| A140     | Rocklin Park Veterinary Hospital | 2,955 SF  |
| A160     | Juneberry Tea Lounge             | 1,400 SF  |
| B100     | Pan Bagels                       | 1,425 SF  |
| BIIO     | Pan Bagels                       | 1,408 SF  |
| B120     | The UPS Store                    | 1,190 SF  |
| B130     | Great Clips                      | 1,190 SF  |
| B140     | NG Cleaners                      | 1,190 SF  |
| B160     | Pacific Dental                   | 3,010 SF  |
| C100     | AVAILABLE                        | 5,619 SF  |
| C160     | AVAILABLE                        | 2,281 SF  |
| D100     | Chick's 500 Degrees              | 2,082 SF  |
| D120     | Sourdough and Co.                | 1,887 SF  |
| D130     | American River Urgent Care       | 1,972 SF  |
| D140     | Soho Sushi Express               | 2,114 SF  |
| E100     | Starbucks                        | 2,250 SF  |
| E120     | Jimboy's Tacos                   | 2,250 SF  |
| MAJA     | Raley's                          | 39,991 SF |
| OUT3     | Chase Bank                       | 3,375 SF  |
| OUT6     | ARCO AM/PM                       | 4,163 SF  |
| TOTAL    | SQ. FT.                          | 87,815    |
| SITE LEG | GEND                             |           |
|          | able                             | thers     |