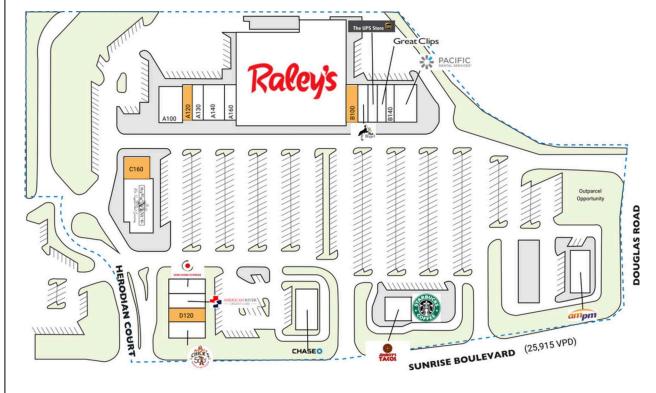

## **SUNRIDGE PLAZA**

| SPACE       | TENANT                           | SQ. FT.   |
|-------------|----------------------------------|-----------|
| A100        | Go 4 Pizza                       | 3,380 SF  |
| A120        | AVAILABLE                        | 1,283 SF  |
| A130        | Sunridge Nail & Spa              | 1,400 SF  |
| A140        | Rocklin Park Veterinary Hospital | 2,955 SF  |
| A160        | Juneberry Tea Lounge             | 1,400 SF  |
| B100        | AVAILABLE                        | 1,425 SF  |
| BIIO        | The Posh Bagels                  | 1,408 SF  |
| B120        | The UPS Store                    | 1,190 SF  |
| B130        | Great Clips                      | 1,190 SF  |
| B140        | NG Cleaners                      | 1,190 SF  |
| B160        | Pacific Dental                   | 3,010 SF  |
| C100        | Bark Avenue                      | 5,619 SF  |
| C160        | AVAILABLE                        | 2,281 SF  |
| D100        | Chick's 500 Degrees              | 2,082 SF  |
| D120        | AVAILABLE                        | 1,887 SF  |
| D130        | American River Urgent Care       | 1,972 SF  |
| D140        | Soho Sushi Express               | 2,114 SF  |
| E100        | Starbucks                        | 2,250 SF  |
| E120        | Jimboy's Tacos                   | 2,250 SF  |
| MAJA        | Raley's                          | 39,991 SF |
| OUT3        | Chase Bank                       | 3,375 SF  |
| OUT6        | ARCO AM/PM                       | 4,163 SF  |
| TOTAL       | SQ. FT.                          | 87,815    |
| SITE LEGEND |                                  |           |
| Available   |                                  |           |