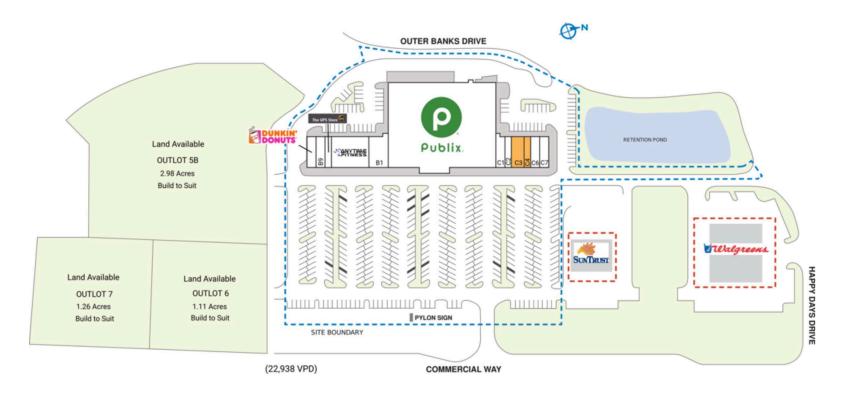

## **SHOPPES AT GLEN LAKES**

| SPACE | TENANT          | SQ. FT.   | B8 The UPS Store       | 1,050 SF |
|-------|-----------------|-----------|------------------------|----------|
| ΑI    | Publix          | 45,600 SF | B9 Jiang's King's Wok  | 1,400 SF |
| ВІ    | T-Modern Salon  | 2,800 SF  | CI Glen Lakes Liquor   | 1,400 SF |
| B10   | Dunkin'         | 1,400 SF  | C2 Shiny Paws Dog Wash | 1,050 SF |
| В3    | Anytime Fitness | 5,950 SF  | C3 AVAILABLE           | 2,100 SF |

| 1,050 SF              |  |
|-----------------------|--|
| 1, <del>4</del> 00 SF |  |
| 1,400 SF              |  |
| 66,601                |  |
|                       |  |

| SITE LEGEND                                                                |  |  |
|----------------------------------------------------------------------------|--|--|
| Available  Occupied  Leased (not occupied)  Owned by Others  Site Boundary |  |  |