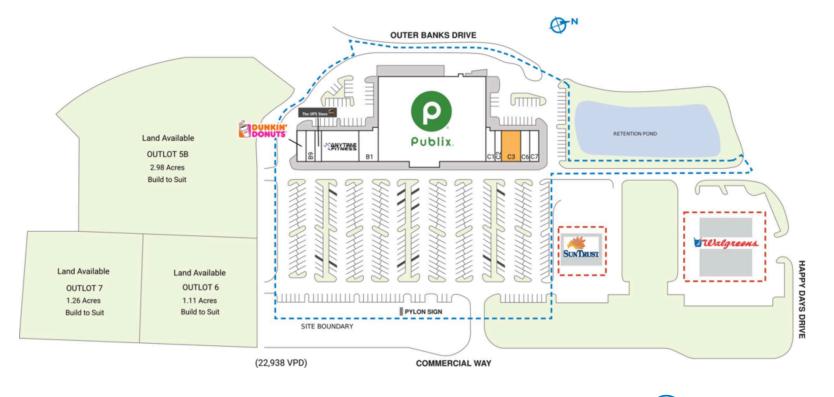

## 9595 Commercial Way (U.S. 19) | Weeki Wachee, FL 34613

| SPACE | TENANT          | SQ. FT.   | B8 | The UPS Store       | 1,050 SF | C6 Glen Lakes CBD and Smoke | 1,400 SF | SITE LEGEND           |
|-------|-----------------|-----------|----|---------------------|----------|-----------------------------|----------|-----------------------|
| AI    | Publix          | 45,600 SF | B9 | Jiang's King's Wok  | 1,400 SF | C7 Mamma Franca             | 1,400 SF | Available             |
| BI    | T-Modern Salon  | 2,800 SF  | CI | Glen Lakes Liquor   | 1,400 SF | TOTAL SQ. FT.               | 66,601   |                       |
| B10   | Dunkin'         | 1,400 SF  | C2 | Shiny Paws Dog Wash | 1,050 SF |                             |          | Leased (not occupied) |
| B3    | Anytime Fitness | 5,950 SF  | C3 | AVAILABLE           | 3,150 SF |                             |          | Owned by Others       |
|       |                 |           |    |                     |          |                             |          | Site Boundary         |