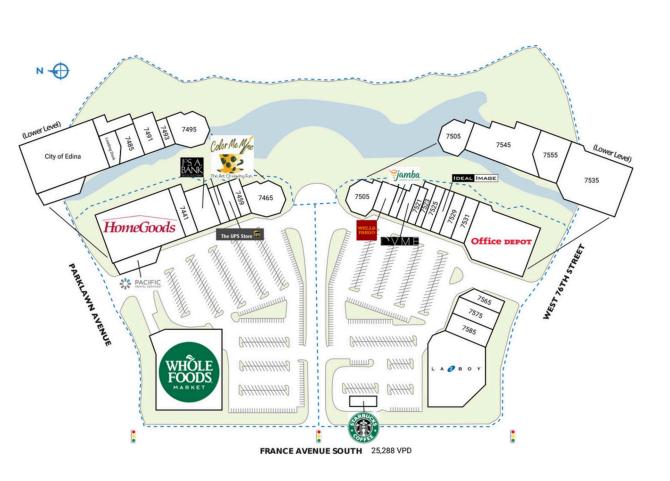

## **CENTENNIAL LAKES PLAZA**

| SPACE                 | TENANT                        | SQ. FT.   | 7511 Jamba Juice 1,100 SF                      |
|-----------------------|-------------------------------|-----------|------------------------------------------------|
| OUT                   | Starbucks                     | 1,750 SF  | 7515 OVME 1,466 SF                             |
| 7401                  | Whole Foods                   | 33,253 SF | 7521 Envy Nails 1,219 SF                       |
|                       | Market                        |           | 7523 Mainstream Boutique 1,444 SF              |
| 7433                  | Pacific Dental                | 3,147 SF  | 7525 Perspire Sauna Studio 2,428 SI            |
| 7435                  | HomeGoods                     | 25,187 SF | 7527 Ideal Image 2,427 SI                      |
| 7441                  | Johnson Fitness &<br>Wellness | 3,002 SF  | 7529 Master Noodle 2,840 SF                    |
| 7443                  | Jos. A. Bank<br>Clothiers     | 5,221 SF  | 7531 Fired Up Pizzeria 2,505 SF                |
|                       |                               |           | 7535 Office Depot 20,861 SF                    |
| 7453                  | Color Me Mine                 | 1,599 SF  | 7545 Fusion Academy 8,537 SI                   |
| 7455                  | The UPS Store                 | 1,343 SF  | 7555 Office Depot 3,833 SI                     |
| 7459                  | Haute Dog                     | 682 SF    | 7565 El Camino Taco Deli 4,945 SI              |
| 7465                  | Q. Cumbers                    | 8,079 SF  | Restaurant                                     |
| 7485                  | Cutco Kitchen                 | 3,645 SF  | 7575 The June House 3,621 SI                   |
| 7491                  | Flex Fitness Studio           | 3,177 SF  | 7585 Hope Breakfast Bar 3,546 SI               |
| 7493                  | goGLOW                        | 1,482 SF  | 7595 La-Z-Boy Furniture 21,082 SI<br>Galleries |
| 7495                  | Core Power Yoga               | 6,129 SF  | TOTAL SQ. FT. 193,764                          |
| 7505                  | JUUT SalonSpa                 | 12,089 SF |                                                |
| 7509                  | Wells Fargo                   | 2,125 SF  |                                                |
|                       |                               |           |                                                |
| SITE LEGEND           |                               |           |                                                |
| Available             |                               |           | □ Occupied                                     |
|                       |                               |           | <b>—</b> ·                                     |
| Leased (not occupied) |                               |           | Owned by Others                                |