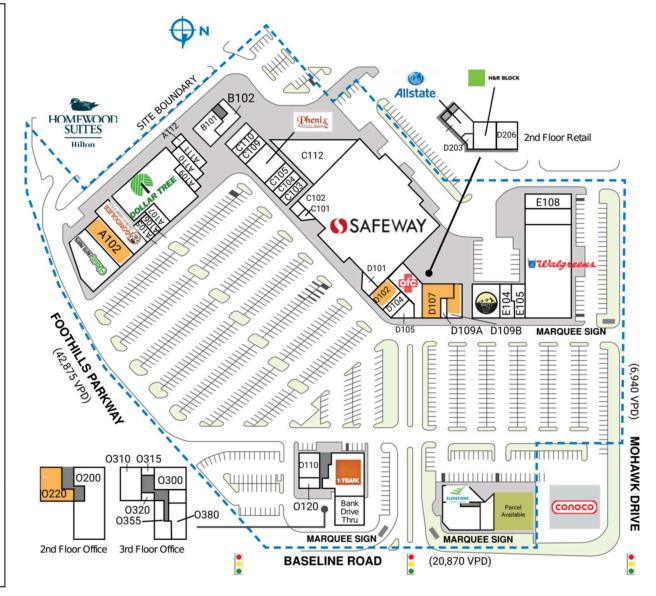

# **MEADOWS ON THE PARKWAY**

| A102 AVAILABLE 4,387 SF A104 The Gondolier Italian Eatery D200 Allstate Insurance 2,3 American Family Insurance D203 American Family Insurance D203 American Family Insurance D204 H&R Block 2,6 Kaiut Yoga Boulder 3,1 A108 Dollar Tree I1,640 SF D204 H&R Block 2,6 Kaiut Yoga Boulder 3,1 Bailey's Wine & Spirits 4,1 Bailey's Wine & Spirits 4,1 Bailey's Wine & Spirits 4,1 Busaba Thai Restaurant 1,605 SF E105 La Catrina Mexican Restaurant 1,605 SF E105 La Catrina Mexican Restaurant Restaurant Restaurant Restaurant Restaurant Restaurant D100 SF E106 Alligator Juniper 3,2 E107 Walgreens E108 Big Daddy Bagels 2,352 SF E108 Boulder Alano Club 3,348 SF E108 Hearing Healthcare Center Center Center Center Center D100 SF D100 First Bank 5,8 C100 Uni Tailor 490 SF O110 Elite Title Company 1,6 C100 Grand Master Games 1,487 SF O120 Regus 10,2 C105 Scenthound 1,431 SF O220 AVAILABLE 3,7 C106 Phenix Salon Suites 4,437 SF O300 OptiMindHealth 3,3 C109 John's Cleaners 1,300 SF O310 Boulder Premier Dentistry D100 Safeway 49,799 SF O355 Eaton Energy Solutions 3,1 D101 Art Cleaners 570 SF O380 Impact Wealth 3,1 D102 AVAILABLE 2,274 SF D104 Deli Zone 1,137 SF D105 Supercuts 895 SF D106 American Family Care 3,259 SF                                                                                                                                                                                                                                                                                                                                                                                                                                                                                                                                                                                                                                                                                                                                                                                                                                                                        | AI0I  | O'Reilly Auto Parts      | 6,673 SF   | D109A              | Avis Car Rental            | 398    |  |  |  |
|--------------------------------------------------------------------------------------------------------------------------------------------------------------------------------------------------------------------------------------------------------------------------------------------------------------------------------------------------------------------------------------------------------------------------------------------------------------------------------------------------------------------------------------------------------------------------------------------------------------------------------------------------------------------------------------------------------------------------------------------------------------------------------------------------------------------------------------------------------------------------------------------------------------------------------------------------------------------------------------------------------------------------------------------------------------------------------------------------------------------------------------------------------------------------------------------------------------------------------------------------------------------------------------------------------------------------------------------------------------------------------------------------------------------------------------------------------------------------------------------------------------------------------------------------------------------------------------------------------------------------------------------------------------------------------------------------------------------------------------------------------------------------------------------------------------------------------------------------------------------------------------------------------------------------------------------------------------------------------------------------------------------------------------------------------------------------------------------------------------------------------|-------|--------------------------|------------|--------------------|----------------------------|--------|--|--|--|
| Eatery                                                                                                                                                                                                                                                                                                                                                                                                                                                                                                                                                                                                                                                                                                                                                                                                                                                                                                                                                                                                                                                                                                                                                                                                                                                                                                                                                                                                                                                                                                                                                                                                                                                                                                                                                                                                                                                                                                                                                                                                                                                                                                                         | A 102 | ,                        |            | D109B              | AVAILABLE                  | 1,916  |  |  |  |
| A105 Jasmine Nails                                                                                                                                                                                                                                                                                                                                                                                                                                                                                                                                                                                                                                                                                                                                                                                                                                                                                                                                                                                                                                                                                                                                                                                                                                                                                                                                                                                                                                                                                                                                                                                                                                                                                                                                                                                                                                                                                                                                                                                                                                                                                                             | A104  | The Gondolier Italian    | 5,176 SF   | D200               | Allstate Insurance         | 2,373  |  |  |  |
| A106 Chiro Now! 1,086 SF D204 H&R Block 2,66 A107 Mt. Everest Cuisine 1,914 SF D206 Kaiut Yoga Boulder 3,1 A108 Dollar Tree 11,640 SF E101 Bailey's Wine & Spirits 4,1 A109 Pony M Cake 1,100 SF E104 WeShip Store 1,6 A110 Busaba Thai Restaurant 1,605 SF E105 La Catrina Mexican Restaurant 1,100 SF E104 Alligator Juniper 3,2 B101 Big Daddy Bagels 2,352 SF E105 Hearing Healthcare Center Ce |       | Eatery                   |            | D203               |                            | 764    |  |  |  |
| A107 Mt. Everest Cuisine 1,914 SF D206 Kaiut Yoga Boulder 3,1 A108 Dollar Tree 11,640 SF E101 Bailey's Wine & Spirits 4,1 A109 Pony M Cake 1,100 SF E104 WeShip Store 1,6 A110 Busaba Thai Restaurant 1,605 SF E105 La Catrina Mexican Restaurant 1,100 SF E106 Alligator Juniper 3,2 B101 Big Daddy Bagels 2,352 SF E108 Hearing Healthcare Center 2,3 B102 Boulder Alano Club 3,348 SF C102 Uni Tailor 490 SF O110 Elite Title Company 1,6 C103 Grand Master Games 1,487 SF O120 Pelvic Therapy Specialists 1,6 C104 Drive Safe 1,479 SF O200 Regus 10,2 C105 Scenthound 1,431 SF O220 AVAILABLE 3,7 C109 John's Cleaners 1,300 SF O310 Boulder Premier Dentistry D100 Safeway 49,799 SF O355 Eaton Energy Solutions 3,1 D101 Art Cleaners 570 SF O380 Impact Wealth 3,1 D102 AVAILABLE 2,274 SF D104 Deli Zone 1,137 SF TOTAL SQ. FT. 20 SITE LEGEND SITE LEGEND                                                                                                                                                                                                                                                                                                                                                                                                                                                                                                                                                                                                                                                                                                                                                                                                                                                                                                                                                                                                                                                                                                                                                                                                                                                            | A105  | Jasmine Nails            | 1,419 SF   |                    |                            |        |  |  |  |
| A108 Dollar Tree                                                                                                                                                                                                                                                                                                                                                                                                                                                                                                                                                                                                                                                                                                                                                                                                                                                                                                                                                                                                                                                                                                                                                                                                                                                                                                                                                                                                                                                                                                                                                                                                                                                                                                                                                                                                                                                                                                                                                                                                                                                                                                               | A106  | Chiro Now!               | 1,086 SF   |                    |                            | 2,688  |  |  |  |
| Al109 Pony M Cake                                                                                                                                                                                                                                                                                                                                                                                                                                                                                                                                                                                                                                                                                                                                                                                                                                                                                                                                                                                                                                                                                                                                                                                                                                                                                                                                                                                                                                                                                                                                                                                                                                                                                                                                                                                                                                                                                                                                                                                                                                                                                                              | A107  | Mt. Everest Cuisine      | 1,914 SF   |                    | •                          | 3,147  |  |  |  |
| Al10 Busaba Thai Restaurant 1,605 SF                                                                                                                                                                                                                                                                                                                                                                                                                                                                                                                                                                                                                                                                                                                                                                                                                                                                                                                                                                                                                                                                                                                                                                                                                                                                                                                                                                                                                                                                                                                                                                                                                                                                                                                                                                                                                                                                                                                                                                                                                                                                                           | A108  | Dollar Tree              | 11,640 SF  |                    |                            | 4,166  |  |  |  |
| A111 Warhammer 1,100 SF                                                                                                                                                                                                                                                                                                                                                                                                                                                                                                                                                                                                                                                                                                                                                                                                                                                                                                                                                                                                                                                                                                                                                                                                                                                                                                                                                                                                                                                                                                                                                                                                                                                                                                                                                                                                                                                                                                                                                                                                                                                                                                        | A109  | Pony M Cake              | 1,100 SF   |                    | •                          | 1,629  |  |  |  |
| Bull                                                                                                                                                                                                                                                                                                                                                                                                                                                                                                                                                                                                                                                                                                                                                                                                                                                                                                                                                                                                                                                                                                                                                                                                                                                                                                                                                                                                                                                                                                                                                                                                                                                                                                                                                                                                                                                                                                                                                                                                                                                                                                                           | AII0  | Busaba Thai Restaurant   | 1,605 SF   | E105               |                            | 1,871  |  |  |  |
| BIO1   Big Daddy Bagels   2,352 SF   E107   Walgreens   18,3                                                                                                                                                                                                                                                                                                                                                                                                                                                                                                                                                                                                                                                                                                                                                                                                                                                                                                                                                                                                                                                                                                                                                                                                                                                                                                                                                                                                                                                                                                                                                                                                                                                                                                                                                                                                                                                                                                                                                                                                                                                                   | AIII  | Warhammer                | 1,100 SF   | E106               | Alligator Juniper          | 3,241  |  |  |  |
| B102   Boulder Alano Club   3,348 SF   Center                                                                                                                                                                                                                                                                                                                                                                                                                                                                                                                                                                                                                                                                                                                                                                                                                                                                                                                                                                                                                                                                                                                                                                                                                                                                                                                                                                                                                                                                                                                                                                                                                                                                                                                                                                                                                                                                                                                                                                                                                                                                                  | AII2  | Busaba Thai Restaurant 2 | 2 607 SF   | E107               | Walgreens                  | 18,330 |  |  |  |
| Blo2   Boulder Alano Club   3,348 SF   Center                                                                                                                                                                                                                                                                                                                                                                                                                                                                                                                                                                                                                                                                                                                                                                                                                                                                                                                                                                                                                                                                                                                                                                                                                                                                                                                                                                                                                                                                                                                                                                                                                                                                                                                                                                                                                                                                                                                                                                                                                                                                                  | BIOI  | Big Daddy Bagels         | 2,352 SF   | E108               | Hearing Healthcare         | 2,353  |  |  |  |
| C102 Uni Tailor                                                                                                                                                                                                                                                                                                                                                                                                                                                                                                                                                                                                                                                                                                                                                                                                                                                                                                                                                                                                                                                                                                                                                                                                                                                                                                                                                                                                                                                                                                                                                                                                                                                                                                                                                                                                                                                                                                                                                                                                                                                                                                                | B102  | Boulder Alano Club       | 3,348 SF   |                    |                            |        |  |  |  |
| C104 Drive Safe 1,487 SF O120 Pelvic Therapy Specialists 1,6 C104 Drive Safe 1,479 SF O200 Regus 10,2 C105 Scenthound 1,431 SF O220 AVAILABLE 3,7 C106 Phenix Salon Suites 4,437 SF O300 OptiMindHealth 3,3 C109 John's Cleaners 1,300 SF O310 Boulder Premier Dentistry O315 Eve Kilmer 3 C110 McDevitt Taco Supply 2,565 SF O320 Blue Water Design 4 C112 City of Boulder Public Library 0320 Blue Water Design 4 D100 Safeway 49,799 SF O355 Eaton Energy Solutions 3,1 D101 Art Cleaners 570 SF O380 Impact Wealth 3,1 D102 AVAILABLE 2,274 SF 4760A Elevations Credit Union 3,8 D104 Deli Zone 1,137 SF TOTAL SQ. FT. 20 SITE LEGEND                                                                                                                                                                                                                                                                                                                                                                                                                                                                                                                                                                                                                                                                                                                                                                                                                                                                                                                                                                                                                                                                                                                                                                                                                                                                                                                                                                                                                                                                                      | CI0I  | JJ Beauty                | 480 SF     | 0100               | First Bank                 | 5,800  |  |  |  |
| C104 Drive Safe                                                                                                                                                                                                                                                                                                                                                                                                                                                                                                                                                                                                                                                                                                                                                                                                                                                                                                                                                                                                                                                                                                                                                                                                                                                                                                                                                                                                                                                                                                                                                                                                                                                                                                                                                                                                                                                                                                                                                                                                                                                                                                                | C102  | Uni Tailor               | 490 SF     | 0110               | Elite Title Company        | 1,640  |  |  |  |
| C105 Scenthound I,431 SF O220 AVAILABLE 3,7 C106 Phenix Salon Suites 4,437 SF O300 OptiMindHealth 3,3 C109 John's Cleaners 1,300 SF O310 Boulder Premier Dentistry C110 McDevitt Taco Supply 2,565 SF O315 Eve Kilmer 3 C112 City of Boulder Public 7,812 SF Library O320 Blue Water Design 4 D100 Safeway 49,799 SF O355 Eaton Energy Solutions 3,1 D101 Art Cleaners 570 SF O380 Impact Wealth 3,1 D102 AVAILABLE 2,274 SF TOTAL SQ. FT. 20 D104 Deli Zone 1,137 SF TOTAL SQ. FT. 20 SITE LEGEND                                                                                                                                                                                                                                                                                                                                                                                                                                                                                                                                                                                                                                                                                                                                                                                                                                                                                                                                                                                                                                                                                                                                                                                                                                                                                                                                                                                                                                                                                                                                                                                                                             | C103  | Grand Master Games       | 1,487 SF   | 0120               | Pelvic Therapy Specialists | 1,641  |  |  |  |
| C106 Phenix Salon Suites                                                                                                                                                                                                                                                                                                                                                                                                                                                                                                                                                                                                                                                                                                                                                                                                                                                                                                                                                                                                                                                                                                                                                                                                                                                                                                                                                                                                                                                                                                                                                                                                                                                                                                                                                                                                                                                                                                                                                                                                                                                                                                       | C104  | Drive Safe               | 1,479 SF   | O200               | Regus                      | 10,244 |  |  |  |
| C119 John's Cleaners I,300 SF O310 Boulder Premier Dentistry 3,1 C110 McDevitt Taco Supply 2,565 SF O315 Eve Kilmer O320 Blue Water Design 4 D100 Safeway 49,799 SF O355 Eaton Energy Solutions 3,1 D101 Art Cleaners 570 SF O380 Impact Wealth 3,1 D102 AVAILABLE 2,274 SF D104 Deli Zone I,137 SF TOTAL SQ. FT. 20 D105 Supercuts 895 SF D106 American Family Care 3,259 SF                                                                                                                                                                                                                                                                                                                                                                                                                                                                                                                                                                                                                                                                                                                                                                                                                                                                                                                                                                                                                                                                                                                                                                                                                                                                                                                                                                                                                                                                                                                                                                                                                                                                                                                                                  | C105  | Scenthound               | 1,431 SF   | O220               | AVAILABLE                  | 3,779  |  |  |  |
| C110 McDevitt Taco Supply 2,565 SF Dentistry  C112 City of Boulder Public Library O315 Eve Kilmer 3  C110 Safeway 49,799 SF O355 Eaton Energy Solutions 3,1  C111 D101 Art Cleaners 570 SF O380 Impact Wealth 3,1  C111 D102 AVAILABLE 2,274 SF D104 Deli Zone 1,137 SF D105 Supercuts 895 SF  C112 City of Boulder Public 7,812 SF D104 Deli Zone 1,137 SF TOTAL SQ. FT. 20  C113 Eve Kilmer 3  C114 Available 49,799 SF O355 Eaton Energy Solutions 3,1  C115 TOTAL SQ. FT. 20  C116 American Family Care 3,259 SF                                                                                                                                                                                                                                                                                                                                                                                                                                                                                                                                                                                                                                                                                                                                                                                                                                                                                                                                                                                                                                                                                                                                                                                                                                                                                                                                                                                                                                                                                                                                                                                                           | C106  | Phenix Salon Suites      | 4,437 SF   | O300               | OptiMindHealth             | 3,374  |  |  |  |
| C110 McDevitt Iaco Supply 2,365 SF  C112 City of Boulder Public 7,812  | C109  | John's Cleaners          | 1,300 SF   | O310               |                            | 3,179  |  |  |  |
| C112 City of Boulder Public 7,812 SF Library O320 Blue Water Design 4 D100 Safeway 49,799 SF O355 Eaton Energy Solutions 3,1 D101 Art Cleaners 570 SF O380 Impact Wealth 3,1 D102 AVAILABLE 2,274 SF 4760A Elevations Credit Union 3,8 D104 Deli Zone 1,137 SF TOTAL SQ. FT. 20 D105 Supercuts 895 SF D106 American Family Care 3,259 SF                                                                                                                                                                                                                                                                                                                                                                                                                                                                                                                                                                                                                                                                                                                                                                                                                                                                                                                                                                                                                                                                                                                                                                                                                                                                                                                                                                                                                                                                                                                                                                                                                                                                                                                                                                                       | CII0  | McDevitt Taco Supply     | 2,565 SF   | 0315               | ,                          | 212    |  |  |  |
| D100 Safeway 49,799 SF O355 Eaton Energy Solutions 3,1 D101 Art Cleaners 570 SF O380 Impact Wealth 3,1 D102 AVAILABLE 2,274 SF D104 Deli Zone 1,137 SF D105 Supercuts 895 SF D106 American Family Care 3,259 SF  SITE LEGEND                                                                                                                                                                                                                                                                                                                                                                                                                                                                                                                                                                                                                                                                                                                                                                                                                                                                                                                                                                                                                                                                                                                                                                                                                                                                                                                                                                                                                                                                                                                                                                                                                                                                                                                                                                                                                                                                                                   | CII2  |                          | 7,812 SF   |                    |                            | 313    |  |  |  |
| D101                                                                                                                                                                                                                                                                                                                                                                                                                                                                                                                                                                                                                                                                                                                                                                                                                                                                                                                                                                                                                                                                                                                                                                                                                                                                                                                                                                                                                                                                                                                                                                                                                                                                                                                                                                                                                                                                                                                                                                                                                                                                                                                           | DIM   | ,                        | 49 799 SE  |                    | _                          | 467    |  |  |  |
| D102 AVAILABLE   2,274 SF   4760A Elevations Credit Union   3,8                                                                                                                                                                                                                                                                                                                                                                                                                                                                                                                                                                                                                                                                                                                                                                                                                                                                                                                                                                                                                                                                                                                                                                                                                                                                                                                                                                                                                                                                                                                                                                                                                                                                                                                                                                                                                                                                                                                                                                                                                                                                |       | ,                        |            |                    | <u>.</u>                   | 3,189  |  |  |  |
| D104 Deli Zone 1,137 SF TOTAL SQ. FT. 20 D105 Supercuts 895 SF D106 American Family Care 3,259 SF  SITE LEGEND                                                                                                                                                                                                                                                                                                                                                                                                                                                                                                                                                                                                                                                                                                                                                                                                                                                                                                                                                                                                                                                                                                                                                                                                                                                                                                                                                                                                                                                                                                                                                                                                                                                                                                                                                                                                                                                                                                                                                                                                                 |       |                          |            |                    | ·                          | 3,170  |  |  |  |
| D105 Supercuts 895 SF D106 American Family Care 3,259 SF  SITE LEGEND                                                                                                                                                                                                                                                                                                                                                                                                                                                                                                                                                                                                                                                                                                                                                                                                                                                                                                                                                                                                                                                                                                                                                                                                                                                                                                                                                                                                                                                                                                                                                                                                                                                                                                                                                                                                                                                                                                                                                                                                                                                          |       |                          |            |                    |                            | 3,801  |  |  |  |
| D106 American Family Care 3,259 SF  SITE LEGEND                                                                                                                                                                                                                                                                                                                                                                                                                                                                                                                                                                                                                                                                                                                                                                                                                                                                                                                                                                                                                                                                                                                                                                                                                                                                                                                                                                                                                                                                                                                                                                                                                                                                                                                                                                                                                                                                                                                                                                                                                                                                                |       |                          |            | TOTA               | L SQ. FT.                  | 204,5  |  |  |  |
| SITE LEGEND                                                                                                                                                                                                                                                                                                                                                                                                                                                                                                                                                                                                                                                                                                                                                                                                                                                                                                                                                                                                                                                                                                                                                                                                                                                                                                                                                                                                                                                                                                                                                                                                                                                                                                                                                                                                                                                                                                                                                                                                                                                                                                                    |       | •                        |            |                    |                            |        |  |  |  |
| _                                                                                                                                                                                                                                                                                                                                                                                                                                                                                                                                                                                                                                                                                                                                                                                                                                                                                                                                                                                                                                                                                                                                                                                                                                                                                                                                                                                                                                                                                                                                                                                                                                                                                                                                                                                                                                                                                                                                                                                                                                                                                                                              | 2100  | , unerican i anniy Care  | J, 2J / JF |                    |                            |        |  |  |  |
| _                                                                                                                                                                                                                                                                                                                                                                                                                                                                                                                                                                                                                                                                                                                                                                                                                                                                                                                                                                                                                                                                                                                                                                                                                                                                                                                                                                                                                                                                                                                                                                                                                                                                                                                                                                                                                                                                                                                                                                                                                                                                                                                              |       |                          |            |                    |                            |        |  |  |  |
| ☐ Available ☐ Occupied                                                                                                                                                                                                                                                                                                                                                                                                                                                                                                                                                                                                                                                                                                                                                                                                                                                                                                                                                                                                                                                                                                                                                                                                                                                                                                                                                                                                                                                                                                                                                                                                                                                                                                                                                                                                                                                                                                                                                                                                                                                                                                         |       | LEGEND                   |            |                    |                            |        |  |  |  |
| ■ Available                                                                                                                                                                                                                                                                                                                                                                                                                                                                                                                                                                                                                                                                                                                                                                                                                                                                                                                                                                                                                                                                                                                                                                                                                                                                                                                                                                                                                                                                                                                                                                                                                                                                                                                                                                                                                                                                                                                                                                                                                                                                                                                    | SITE  |                          |            | Available Document |                            |        |  |  |  |
| Leased (not occupied) Owned by Others                                                                                                                                                                                                                                                                                                                                                                                                                                                                                                                                                                                                                                                                                                                                                                                                                                                                                                                                                                                                                                                                                                                                                                                                                                                                                                                                                                                                                                                                                                                                                                                                                                                                                                                                                                                                                                                                                                                                                                                                                                                                                          |       | :                        |            |                    |                            |        |  |  |  |