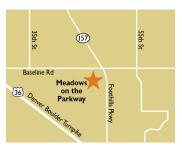

O



# SIZE 204,518 square feet

### **DEMOGRAPHICS**

| I mile                                               | 3 mile         | 5 mile  |  |  |  |  |  |
|------------------------------------------------------|----------------|---------|--|--|--|--|--|
| Population 15,504                                    | on<br>76,984   | 123,304 |  |  |  |  |  |
| Househo                                              | olds<br>32,750 | 52,317  |  |  |  |  |  |
| <b>Median HH Income (\$)</b><br>90,371 73,920 89,013 |                |         |  |  |  |  |  |
|                                                      |                |         |  |  |  |  |  |

# MAJOR TENANT(S)

Safeway Dollar Tree O'Reilly Auto Parts

### LEASING CONTACT

Marissa Visconsi Mobile (303) 547-4386 mvisconsi@phillipsedison.com





### LOCATION

4760-4800 Baseline Road | Boulder, CO 80303

### PROPERTY HIGHLIGHTS

- Anchored by Safeway, the number two grocer in the Boulder area
- Additional tenants include Dollar Tree, Walgreens and O'Reilly Auto Parts
- Located in Boulder, home to the University of Colorado, with a population exceeding 81,000 in a three-mile radius and an average household income greater than \$122,400
- The center is located at the intersection of Baseline Road and Mohawk Drive, which benefits from over 27,800 vehicles per day



### MORE INFO

www.phillipsedison.com



# **MEADOWS ON THE PARKWAY**

| A102 AVAILABLE 4,387 SF A104 The Gondolier Italian Eatery D200 Allstate Insurance 2,3 American Family Insurance D203 American Family Insurance D203 American Family Insurance D204 H&R Block 2,6 Kai