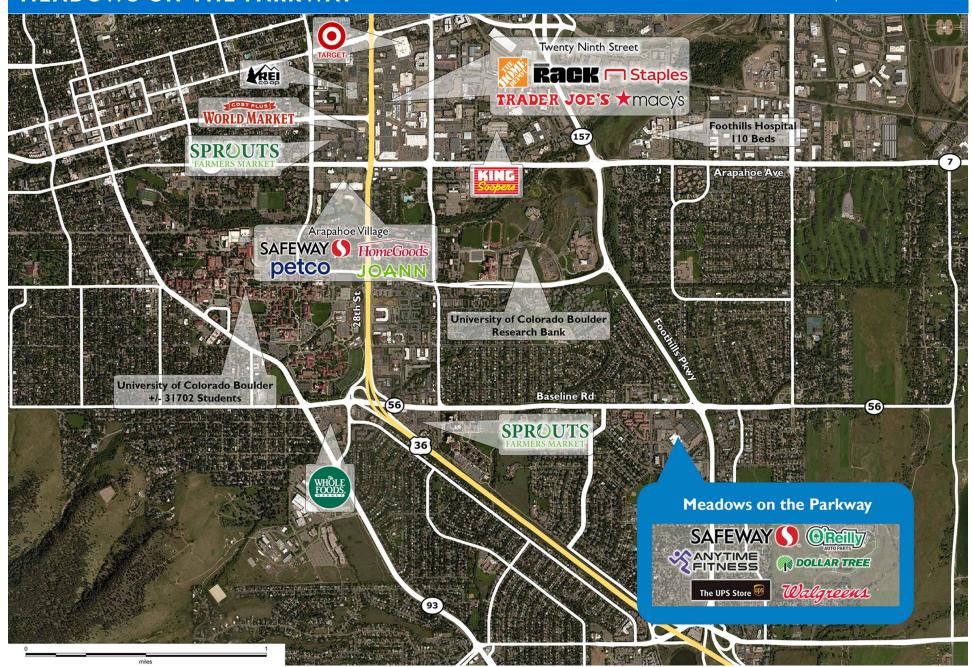

## **MEADOWS ON THE PARKWAY**

BOULDER, CO

### PROPERTY HIGHLIGHTS

- Anchored by Safeway, the number two grocer in the Boulder area
- Additional tenants include Dollar Tree, Walgreens and O'Reilly Auto Parts
- Located in Boulder, home to the University of Colorado, with a population exceeding 81,000 in a three-mile radius and an average household income greater than \$122,400
- The center is located at the intersection of Baseline Road and Mohawk Drive, which benefits from over 27,800 vehicles per day