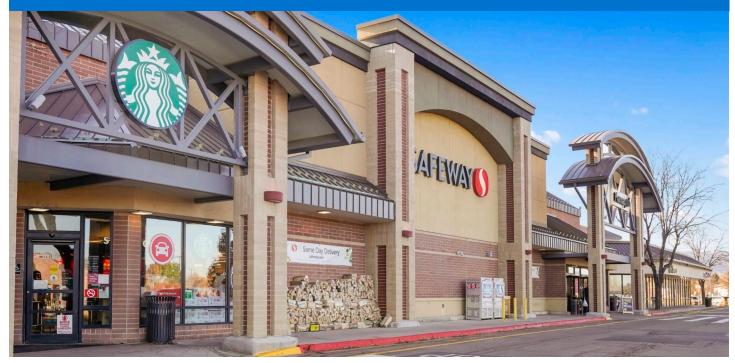

## MEADOWS ON THE PARKWAY

BOULDER, CO

#### MAJOR TENANT(S)

Safeway Dollar Tree O'Reilly Auto Parts

#### LOCATION

4760-4800 Baseline Road | Boulder, CO 80303

#### PROPERTY HIGHLIGHTS

- Anchored by Safeway, the number two grocer in the Boulder area
- Additional tenants include Dollar Tree, Walgreens and O'Reilly Auto Parts
- Located in Boulder, home to the University of Colorado, with a population exceeding 81,000 in a three-mile radius and an average household income greater than \$122,400
- The center is located at the intersection of Baseline Road and Foothills Parkway, which benefits from over 63,711 vehicles per day