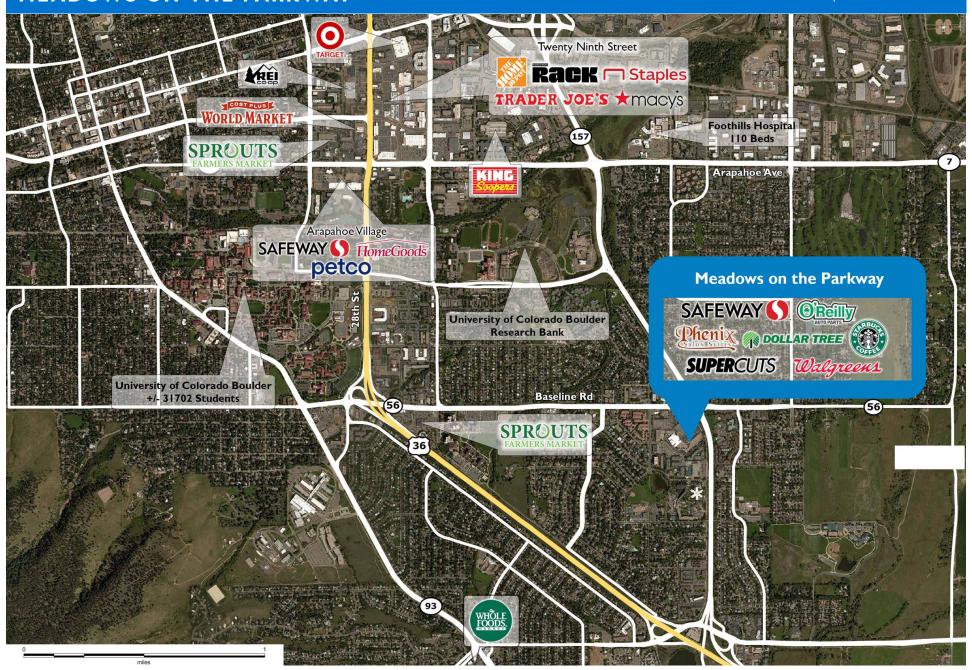

#### LOCATION

4760-4800 Baseline Road | Boulder, CO 80303

#### PROPERTY HIGHLIGHTS

- Anchored by Safeway, the number two grocer in the Boulder area
- Additional tenants include Dollar Tree, Walgreens and O'Reilly Auto Parts
- Located in Boulder, home to the University of Colorado, with a population exceeding 81,000 in a three-mile radius and an average household income greater than \$122,400
- The center is located at the intersection of Baseline Road and Foothills Parkway, which benefits from over 63,711 vehicles per day