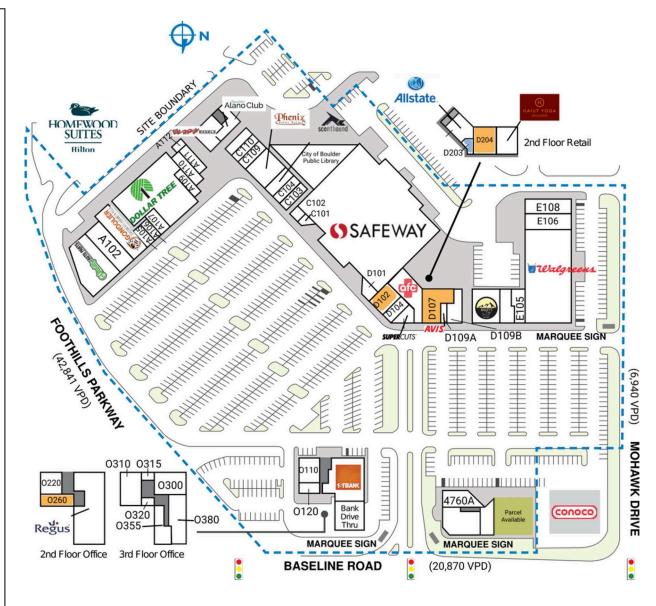

#### MAJOR TENANT(S)

Safeway Dollar Tree O'Reilly Auto Parts

#### LOCATION

4760-4800 Baseline Road | Boulder, CO 80303

#### PROPERTY HIGHLIGHTS

- Anchored by Safeway, the number two grocer in the Boulder area
- Additional tenants include Dollar Tree, Walgreens and O'Reilly Auto Parts
- Located in Boulder, home to the University of Colorado, with a population exceeding 81,000 in a three-mile radius and an average household income greater than \$122,400
- The center is located at the intersection of Baseline Road and Foothills Parkway, which benefits from over 63,711 vehicles per day

## **MEADOWS ON THE PARKWAY**

| SPACE                                               | TENANT                            | SQ. FT.   | DIO  | 9A                               | Avis Car Rental               | 398 SF    |
|-----------------------------------------------------|-----------------------------------|-----------|------|----------------------------------|-------------------------------|-----------|
| AI0I                                                | O'Reilly Auto Parts               | 6,673 SF  | DIO  | 9B                               | Carefree Massage              | 1,916 SF  |
| A102                                                | The State of Colorado             | 4,387 SF  | D20  | 0                                | Allstate Insurance            | 2,373 SI  |
| A104                                                | The Gondolier Italian<br>Eatery   | 5,176 SF  | D20  |                                  | COMING AVAILABLE              | 764 SF    |
| A105                                                | Jasmine Nails                     | 1,419 SF  | D20  |                                  | AVAILABLE<br>Krim Von Berlden | 2,688 SF  |
| A106                                                | Chiro Now!                        | 1,086 SF  | D20  |                                  | Kaiut Yoga Boulder            | 3,147 SF  |
| A107                                                | Mt. Everest Cuisine               | 1,914 SF  | E10  |                                  | Bailey's Wine & Spirits       | 4,166 SF  |
| A108                                                | Dollar Tree                       | 11,640 SF | E10: | La Catrina Mexican<br>Restaurant |                               | 1,0/1 3   |
| A109                                                | Pony M Cake                       | 1,100 SF  | E10  | 6                                | Pho 559 Vietnamese            | 3,241 SF  |
| AII0                                                | Busaba Thai Restaurant            | 1,605 SF  |      |                                  | Noodle & Grill                |           |
| AIII                                                | Warhammer                         | 1,100 SF  | E10  |                                  | Walgreens                     | 18,330 SF |
| AII2                                                | Busaba Thai Restaurant 2          | 607 SF    | E108 | 3                                | Hearing Healthcare<br>Center  | 2,353 SI  |
| BIOI                                                | Big Daddy Bagels                  | 2,352 SF  | 010  | 00                               | First Bank                    | 5,800 SF  |
| B102                                                | Boulder Alano Club                | 3,348 SF  | 011  | 0                                | Elite Title Company           | 1,640 SF  |
| CIOI                                                | JJ Beauty                         | 480 SF    | 012  | 0.                               | Pelvic Therapy Specialists    | 1,641 SI  |
| C102                                                | Uni Tailor                        | 490 SF    | 020  | 00                               | Regus                         | 10,244 SI |
| C103                                                | Grand Master Games                | 1,487 SF  | O22  | 0.                               | RE/MAX Alliance Boulder       | 2,098 SF  |
| C104                                                | Drive Safe                        | 1,479 SF  |      |                                  | Valley                        |           |
| C105                                                | Scenthound                        | 1,431 SF  | O26  | 0                                | AVAILABLE                     | 1,681 SF  |
| C106                                                | Phenix Salon Suites               | 4,437 SF  | O30  | 00                               | OptiMindHealth                | 3,374 SI  |
| C109                                                | John's Cleaners                   | 1,300 SF  | O31  | 0                                | Boulder Premier<br>Dentistry  | 3,179 SF  |
| CII0                                                | McDevitt Taco Supply              | 2,565 SF  | 031  | 5                                | Eve Kilmer                    | 313 SF    |
| CII2                                                | City of Boulder Public<br>Library | 7,812 SF  | O32  | 0.                               | Blue Water Design             | 467 SI    |
| D100                                                | Safeway                           | 49,799 SF | O35  | 5                                | Eaton Energy Solutions        | 3,189 SF  |
| DIOI                                                | Art Cleaners                      | 570 SF    | O38  | 80                               | Impact Wealth                 | 3,170 SF  |
| D102                                                | AVAILABLE                         | 2,274 SF  | 4760 | DΑ                               | Elevations Credit Union       | 3,801 SF  |
| D104                                                | Deli Zone                         | 1,137 SF  | то   | TOTAL SQ. FT.                    |                               | 208,319   |
| D105                                                | Supercuts                         | 895 SF    |      |                                  |                               |           |
| D106                                                | American Family Care              | 3,259 SF  |      |                                  |                               |           |
| D107                                                | AVAILABLE                         | 3,024 SF  |      |                                  |                               |           |
| SITE                                                | LEGEND                            |           |      |                                  |                               |           |
|                                                     |                                   |           |      |                                  | cupied                        |           |
| Leased (not occupied) Owned by Others Site Boundary |                                   |           |      |                                  |                               |           |