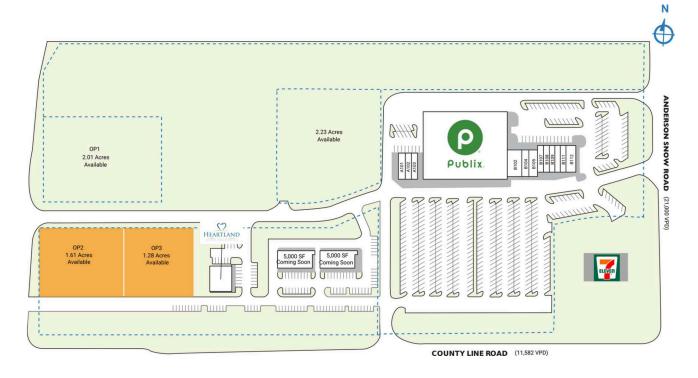

## **SHOPPES AT AVALON**

| SPACE | TENANT                | SQ. FT.  | B105 Avalon Cigar and Vape       | 2,106 SF | BII2          | E Sushi          | 2,100 SF  |
|-------|-----------------------|----------|----------------------------------|----------|---------------|------------------|-----------|
| AlOI  | The Red Room Salon    | 1,050 SF | B107 Great Florida               | 1,058 SF | OP4           | Heartland Dental |           |
| A102  | Golinski Tax Advisors | 1,050 SF | B108 China Star Restaurant       | 1,050 SF | PUB           | Publix           | 45,600 SF |
| A103  | Avalon Liquor         | 1,400 SF | B109 Cryo-eeze Springhill        | 2,110 SF | SHADI         | 7-Eleven         |           |
| B102  | OneBlood              | 3,150 SF | BIII Belleria Italian Restaurant | 1,062 SF | TOTAL SQ. FT. |                  | 62,786    |
| B104  | Nails Star            | 1,050 SF |                                  |          |               |                  |           |