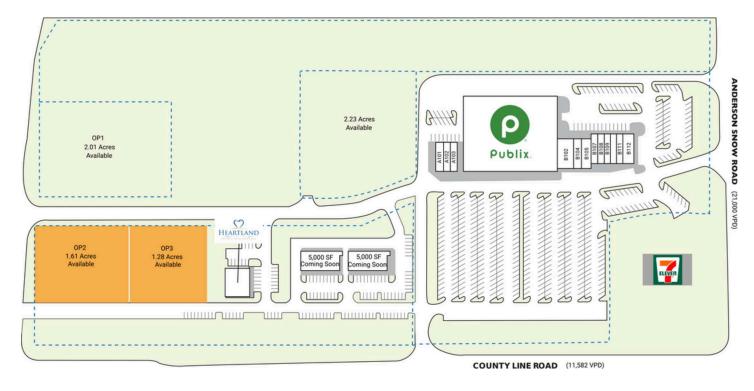

## **SHOPPES AT AVALON**

| SPACE | TENANT                | SQ. FT.  | BI05 Tob   | acco Depot                                         | 2,106 SF | BII2    | E Sushi          | 2,100 SF  |
|-------|-----------------------|----------|------------|----------------------------------------------------|----------|---------|------------------|-----------|
| AIOI  | The Red Room Salon    | 1,050 SF | BI07 Grea  | at Florida                                         | 1,058 SF | OP4     | Heartland Dental |           |
| A102  | Golinski Tax Advisors | 1,050 SF | B108 Chir  | na Star Restaurant                                 | 1,050 SF | PUB     | Publix           | 45,600 SF |
| A103  | Avalon Liquor         | 1,400 SF | BI09 Cryd  | o-eeze Springhill                                  | 2,110 SF | SHADI   | 7-Eleven         |           |
| B102  | OneBlood              | 3,150 SF | BIII Belle | Belleria Italian Restaurant 1,062 SF TOTAL SQ. FT. |          | SQ. FT. | 62,786           |           |
| B104  | Nails Star            | 1,050 SF |            |                                                    |          |         |                  |           |