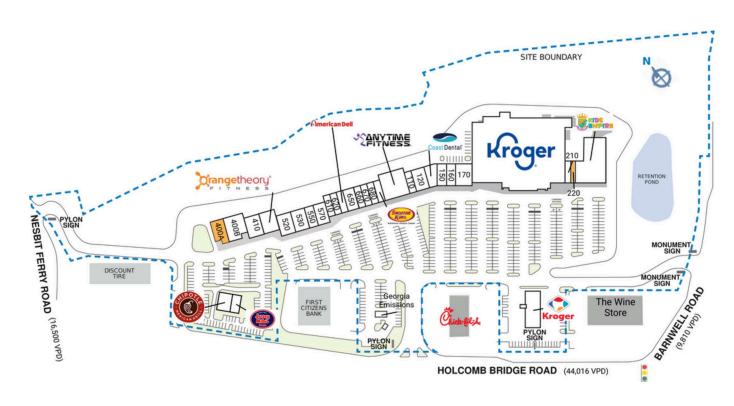

## **RIVERMONT STATION**

| SPACE | TENANT                 | SQ. FT.  | 110 Hair Impressions          | 1,059 SF  | 230  | Kids Empire               | 10,600 SF | 610 Garlik                | 1,300 SF | SITE LEGEND           |
|-------|------------------------|----------|-------------------------------|-----------|------|---------------------------|-----------|---------------------------|----------|-----------------------|
| A     | Chipotle Mexican Grill | 2,350 SF | 120 Bali Nails                | 2,525 SF  | 400A | AVAILABLE                 | 1,800 SF  | 620 PostalAnnex           | 1,300 SF |                       |
| В     | Jersey Mike's Subs     | 1,400 SF | 140 Coast Dental              | 1,814 SF  | 400B | Moon Indian Cuisine       | 4,200 SF  | 630 American Deli         | 1,300 SF | Available             |
| кі    | Georgia Emissions      | 185 SF   | 150 Yummy Chinese             | 1,654 SF  | 410  | Free Spirit Salon         | 3,265 SF  | 650 Rivermont Dental Care | 2,600 SF |                       |
| KFUEL | Kroger Fuel            |          | 160 Al's Threading and Waxing | 1,630 SF  | 430  | Orangetheory Fitness      | 2,960 SF  | 660 Smoke Factory         | 1,300 SF | Leased (not occupied) |
| Shadl | Chick-fil-A            |          | 170 D Spot Dessert Cafe       | 4,225 SF  | 520  | Mona Lisa Pizzeria        | 2,764 SF  | 670 Ginger Yums Sip Shop  | 1,300 SF | Owned by Others       |
| Shad2 | The Wine Store         |          | 200 Kroger                    | 58,261 SF | 530  | Karate for Kids           | 2,600 SF  | 680 Winton Chiropractic   | 1,300 SF | Site Boundary         |
| Shad3 | Dylan Investments      |          | 210 Navy Recruiting           | 1,043 SF  | 550  | Snook's Grill & Cocktails | 1,905 SF  | 690 Smoothie King         | 1,300 SF | ,                     |
| 100   | Anytime Fitness        | 6,400 SF | 220 AVAILABLE                 | 1,043 SF  | 570  | El Potrillo               | 2,925 SF  | TOTAL SQ. FT.             | 128,308  |                       |
|       |                        |          |                               |           |      |                           |           |                           |          |                       |