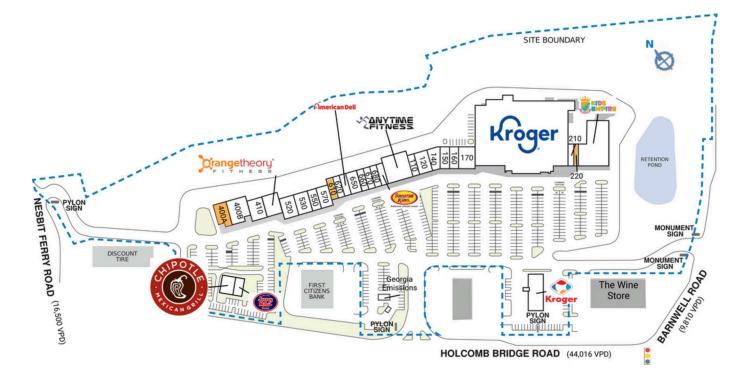

## **RIVERMONT STATION**

| SPACE | TENANT                 | SQ. FT.  | 120 Bali Nails                       | 2,525 SF  | 400A | AVAILABLE                 | 1,800 SF | 630 American Deli         | 1,300 SF |
|-------|------------------------|----------|--------------------------------------|-----------|------|---------------------------|----------|---------------------------|----------|
| Α     | Chipotle Mexican Grill | 2,350 SF | 140 Elite Aesthetics Beauty & Medspa | 1,814 SF  | 400B | Moon Indian Cuisine       | 4,200 SF | 650 Rivermont Dental Care | 2,600 SF |
| В     | Jersey Mike's Subs     | 1,400 SF | 150 Yummy Chinese                    | 1,654 SF  | 410  | Free Spirit Salon         | 3,265 SF | 660 Smoke Factory         | 1,300 SF |
| ΚI    | Georgia Emissions      | 185 SF   | 160 Al's Threading and Waxing        | 1,630 SF  | 430  | Orangetheory Fitness      | 2,960 SF | 670 Ginger Yums Sip Shop  | 1,300 SF |
| KFUEL | Kroger Fuel            |          | 170 D Spot Dessert Cafe              | 4,225 SF  | 520  | Mona Lisa Pizzeria        | 2,764 SF | 680 Winton Chiropractic   | 1,300 SF |
| Shadl | Chick-Fil-A            |          | 200 Kroger                           | 58,261 SF | 530  | Karate for Kids           | 2,600 SF | 690 Smoothie King         | 1,300 SF |
| Shad2 | The Wine Store         |          | 210 Navy Recruiting                  | 1,043 SF  | 550  | Snook's Grill & Cocktails | 1,905 SF | TOTAL SQ. FT.             | 128,308  |
| Shad3 | Dylan Investments      |          | 220 AVAILABLE                        | 1,043 SF  | 570  | El Potrillo               | 2,925 SF |                           |          |
| 100   | Anytime Fitness        | 6,400 SF | 230 Kids Empire                      | 10,600 SF | 610  | AVAILABLE                 | 1,300 SF |                           |          |
| 110   | Hair Impressions       | 1,059 SF |                                      |           | 620  | PostalAnnex               | 1,300 SF |                           |          |

| SITE LEGEND                                                             |  |  |  |
|-------------------------------------------------------------------------|--|--|--|
| Available Coccupied Leased (not occupied) Owned by Others Site Boundary |  |  |  |