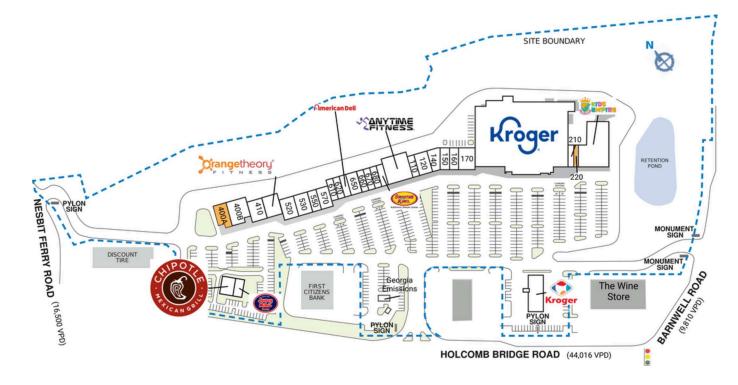

## **RIVERMONT STATION**

| SPACE | TENANT                 | SQ. FT.  | 120 Bali Nails                       | 2,525 SF  | 400A | AVAILABLE                 | 1,800 SF | 630 American Deli         | 1,300 SF |
|-------|------------------------|----------|--------------------------------------|-----------|------|---------------------------|----------|---------------------------|----------|
| A     | Chipotle Mexican Grill | 2,350 SF | 140 Elite Aesthetics Beauty & Medspa | 1,814 SF  | 400B | Moon Indian Cuisine       | 4,200 SF | 650 Rivermont Dental Care | 2,600 SF |
| В     | Jersey Mike's Subs     | 1,400 SF | 150 Yummy Chinese                    | 1,654 SF  | 410  | Free Spirit Salon         | 3,265 SF | 660 Smoke Factory         | 1,300 SI |
| ΚI    | Georgia Emissions      |          | 160 Al's Threading and Waxing        | 1,630 SF  | 430  | Orangetheory Fitness      | 2,960 SF | 670 Ginger Yums Sip Shop  | 1,300 SI |
| KFUEL | Kroger Fuel            |          | 170 D Spot Dessert Cafe              | 4,225 SF  | 520  | Mona Lisa Pizzeria        | 2,764 SF | 680 Winton Chiropractic   | 1,300 SI |
| Shadl | Chick-Fil-A            |          | 200 Kroger                           | 58,261 SF | 530  | Karate for Kids           | 2,600 SF | 690 Smoothie King         | 1,300 SI |
| Shad2 | The Wine Store         |          | 210 Navy Recruiting                  | 1,043 SF  | 550  | Snook's Grill & Cocktails | 1,905 SF | TOTAL SQ. FT.             | 128,123  |
| Shad3 | Dylan Investments      |          | 220 AVAILABLE                        | 1,043 SF  | 570  | El Potrillo               | 2,925 SF |                           |          |
| 100   | Anytime Fitness        | 6,400 SF | 230 Kids Empire                      | 10,600 SF | 610  | Bowl-Shi                  | 1,300 SF |                           |          |
| 110   | Hair Impressions       | 1,059 SF |                                      |           | 620  | PostalAnnex               | 1,300 SF |                           |          |