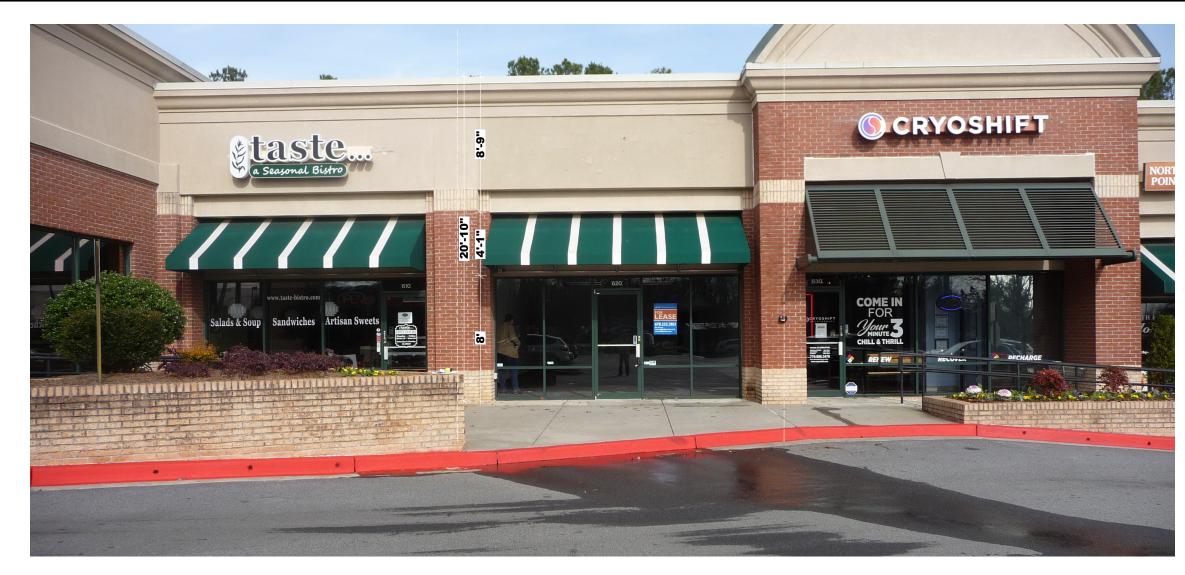

Front of Unit 620

Bathroom

208/120 Volt Elec. Panel

| UNIT 620 1,300 SF                                                                                                                                                                                                                                                                     |                                                                                            |                                                                                                        |
|---------------------------------------------------------------------------------------------------------------------------------------------------------------------------------------------------------------------------------------------------------------------------------------|--------------------------------------------------------------------------------------------|--------------------------------------------------------------------------------------------------------|
| EXISTING FINISHES<br>FLOORING<br>VCT - Bathroom<br>CARPET TILE - All ot                                                                                                                                                                                                               | CONDITION<br>GOOD/FAIR<br>her FAIR/POOR                                                    |                                                                                                        |
| WALLS<br>PAINT                                                                                                                                                                                                                                                                        | GOOD/FAIR                                                                                  |                                                                                                        |
| WALL BASE<br>RUBBER                                                                                                                                                                                                                                                                   | nted<br>GOOD/POOR                                                                          | ROBERT NOBLE<br>ARCHITECT<br>A.I.A.                                                                    |
| CEILING<br>2' x 4' LayIn                                                                                                                                                                                                                                                              | GOOD/FAIR                                                                                  | 119 South Broad St.<br>Rome, GA 30161<br>Ph: (706) 295.2700                                            |
| WINDOWS<br>ALUMINUM W/1" INSULATED GL                                                                                                                                                                                                                                                 | AZING GOOD                                                                                 | FX: (706) 295.2063                                                                                     |
| AMERICAN DISABILITIES<br>COMPLIANCE                                                                                                                                                                                                                                                   | YES                                                                                        |                                                                                                        |
| CONSTRUCTION TYPE                                                                                                                                                                                                                                                                     | TYPE III                                                                                   |                                                                                                        |
| BUILDING FIREPROOFED<br>FIRE ALARM                                                                                                                                                                                                                                                    | YES<br>NO                                                                                  | NOT FOR                                                                                                |
| SPRINKLER SYSTEM                                                                                                                                                                                                                                                                      | YES                                                                                        | CONSTRUCTION                                                                                           |
| CEILING HEIGHT<br>BATHROOMS<br>ALL OTHER                                                                                                                                                                                                                                              | 8'-0"<br>9'-10"                                                                            |                                                                                                        |
| NUMBER OF STORIES                                                                                                                                                                                                                                                                     | 1                                                                                          | <b>620</b>                                                                                             |
| DECK HEIGHT (at back of unit)<br>OTES:<br>THIS DRAWING IS FOR DIAGRA<br>ONLY AND IS INTENDED TO SH<br>CONFIGURATION OF THE SPACE<br>ALL DIMENSIONS MUST BE FIE<br>TENANT OR THEIR CONTRACT<br>ALL UTILITY LOCATIONS AND F<br>BE VERIFIED BY THE TENANT IN<br>DEVELOPMENT OF TENANT BU | IOW THE GENERAL<br>CE.<br>ELD VERIFIED BY THE<br>OR.<br>FIELD CONDITIONS MUS<br>BEFORE THE | HILLIPS EDISON & C<br>RMONT STATION - UNIT &<br>8465 HOLCOMB BRIDGE ROAD<br>JOHNS CREEK, GEORGIA 30022 |