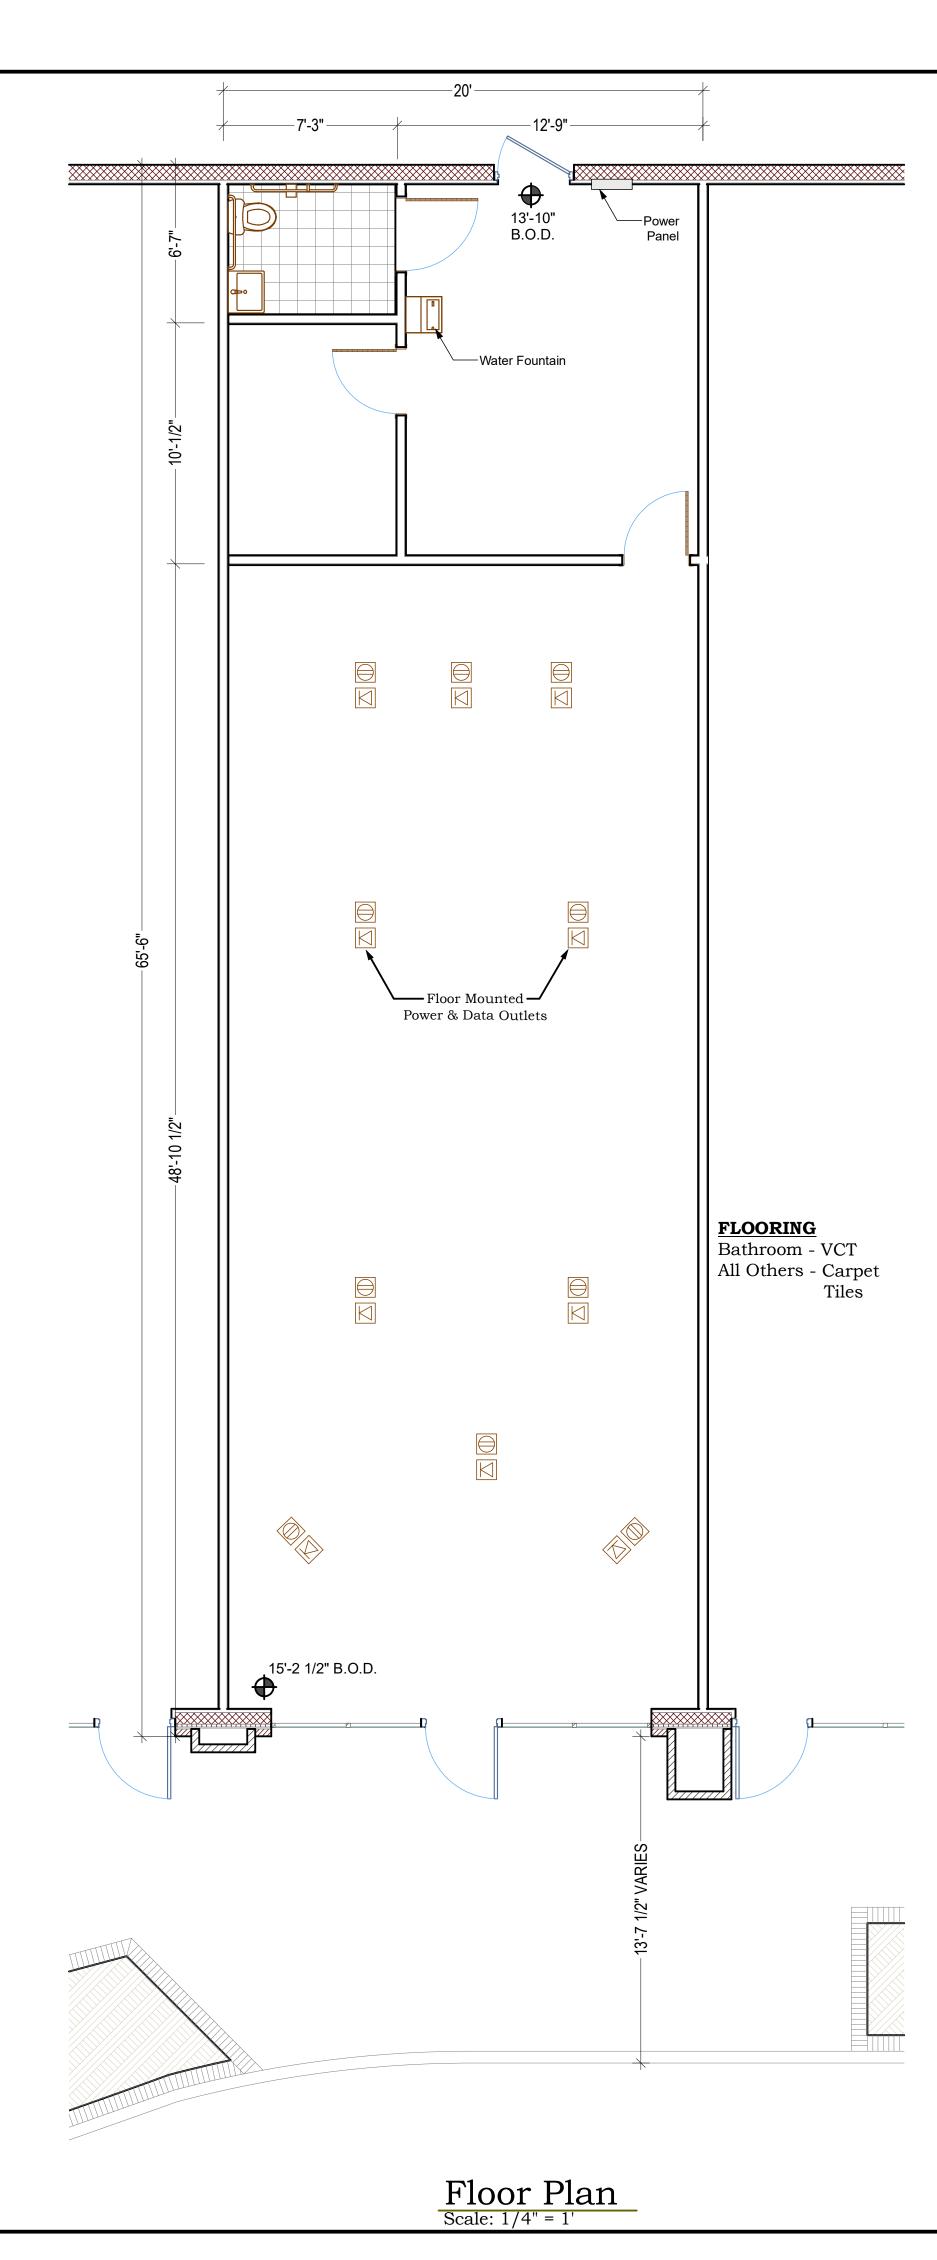

Front of Unit 620

Bathroom

208/120 Volt Elec. Panel

| UNIT 620 1,300 SF                                                                                                                                                                                                                                                                     |                                                                                            |                                                                                                        |
|---------------------------------------------------------------------------------------------------------------------------------------------------------------------------------------------------------------------------------------------------------------------------------------|--------------------------------------------------------------------------------------------|--------------------------------------------------------------------------------------------------------|
| EXISTING FINISHES<br>FLOORING<br>VCT - Bathroom<br>CARPET TILE - All ot                                                                                                                                                                                                               | CONDITION<br>GOOD/FAIR<br>her FAIR/POOR                                                    |                                                                                                        |
| WALLS<br>PAINT                                                                                                                                                                                                                                                                        | GOOD/FAIR                                                                                  |                                                                                                        |
| WALL BASE<br>RUBBER                                                                                                                                                                                                                                                                   | nted<br>GOOD/POOR                                                                          | ROBERT NOBLE<br>ARCHITECT<br>A.I.A.                                                                    |
| CEILING<br>2' x 4' LayIn                                                                                                                                                                                                                                                              | GOOD/FAIR                                                                                  | 119 South Broad St.<br>Rome, GA 30161<br>Ph: (706) 295.2700                                            |
| WINDOWS<br>ALUMINUM W/1" INSULATED GL                                                                                                                                                                                                                                                 | AZING GOOD                                                                                 | FX: (706) 295.2063                                                                                     |
| AMERICAN DISABILITIES<br>COMPLIANCE                                                                                                                                                                                                                                                   | YES                                                                                        |                                                                                                        |
| CONSTRUCTION TYPE                                                                                                                                                                                                                                                                     | TYPE III                                                                                   |                                                                                                        |
| BUILDING FIREPROOFED<br>FIRE ALARM                                                                                                                                                                                                                                                    | YES<br>NO                                                                                  | NOT FOR                                                                                                |
| SPRINKLER SYSTEM                                                                                                                                                                                                                                                                      | YES                                                                                        | CONSTRUCTION                                                                                           |
| CEILING HEIGHT<br>BATHROOMS<br>ALL OTHER                                                                                                                                                                                                                                              | 8'-0"<br>9'-10"                                                                            |                                                                                                        |
| NUMBER OF STORIES                                                                                                                                                                                                                                                                     | 1                                                                                          | <b>620</b>                                                                                             |
| DECK HEIGHT (at back of unit)<br>OTES:<br>THIS DRAWING IS FOR DIAGRA<br>ONLY AND IS INTENDED TO SH<br>CONFIGURATION OF THE SPACE<br>ALL DIMENSIONS MUST BE FIE<br>TENANT OR THEIR CONTRACT<br>ALL UTILITY LOCATIONS AND F<br>BE VERIFIED BY THE TENANT IN<br>DEVELOPMENT OF TENANT BU | IOW THE GENERAL<br>CE.<br>ELD VERIFIED BY THE<br>OR.<br>FIELD CONDITIONS MUS<br>BEFORE THE | HILLIPS EDISON & C<br>RMONT STATION - UNIT &<br>8465 HOLCOMB BRIDGE ROAD<br>JOHNS CREEK, GEORGIA 30022 |