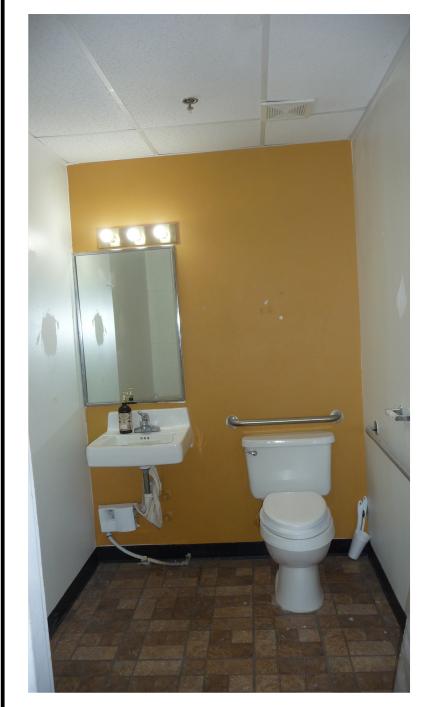

Front of Unit 620

Bathroom

208/120 Volt Elec. Panel

| UNIT 620 1,300 SF                                                                                                                                                                                                                                                                     |                                                                                            |                                                                                                        |
|---------------------------------------------------------------------------------------------------------------------------------------------------------------------------------------------------------------------------------------------------------------------------------------|--------------------------------------------------------------------------------------------|--------------------------------------------------------------------------------------------------------|
| EXISTING FINISHES<br>FLOORING<br>VCT - Bathroom<br>CARPET TILE - All ot                                                                                                                                                                                                               | CONDITION<br>GOOD/FAIR<br>her FAIR/POOR                                                    |                                                                                                        |
| WALLS<br>PAINT                                                                                                                                                                                                                                                                        | GOOD/FAIR                                                                                  |                                                                                                        |
| WALL BASE<br>RUBBER                                                                                                                                                                                                                                                                   | nted<br>GOOD/POOR                                                                          | ROBERT NOBLE<br>ARCHITECT<br>A.I.A.                                                                    |
| CEILING<br>2' x 4' LayIn                                                                                                                                                                                                                                                              | GOOD/FAIR                                                                                  | 119 South Broad St.<br>Rome, GA 30161<br>Ph: (706) 295.2700                                            |
| WINDOWS<br>ALUMINUM W/1" INSULATED GL                                                                                                                                                                                                                                                 | AZING GOOD                                                                                 | FX: (706) 295.2063                                                                                     |
| AMERICAN DISABILITIES<br>COMPLIANCE                                                                                                                                                                                                                                                   | YES                                                                                        |                                                                                                        |
| CONSTRUCTION TYPE                                                                                                                                                                                                                                                                     | TYPE III                                                                                   |                                                                                                        |
| BUILDING FIREPROOFED<br>FIRE ALARM                                                                                                                                                                                                                                                    | YES<br>NO                                                                                  | NOT FOR                                                                                                |
| SPRINKLER SYSTEM                                                                                                                                                                                                                                                                      | YES                                                                                        | CONSTRUCTION                                                                                           |
| CEILING HEIGHT<br>BATHROOMS<br>ALL OTHER                                                                                                                                                                                                                                              | 8'-0"<br>9'-10"                                                                            |                                                                                                        |
| NUMBER OF STORIES                                                                                                                                                                                                                                                                     | 1                                                                                          | <b>620</b>                                                                                             |
| DECK HEIGHT (at back of unit)<br>OTES:<br>THIS DRAWING IS FOR DIAGRA<br>ONLY AND IS INTENDED TO SH<br>CONFIGURATION OF THE SPACE<br>ALL DIMENSIONS MUST BE FIE<br>TENANT OR THEIR CONTRACT<br>ALL UTILITY LOCATIONS AND F<br>BE VERIFIED BY THE TENANT IN<br>DEVELOPMENT OF TENANT BU | IOW THE GENERAL<br>CE.<br>ELD VERIFIED BY THE<br>OR.<br>FIELD CONDITIONS MUS<br>BEFORE THE | HILLIPS EDISON & C<br>RMONT STATION - UNIT &<br>8465 HOLCOMB BRIDGE ROAD<br>JOHNS CREEK, GEORGIA 30022 |