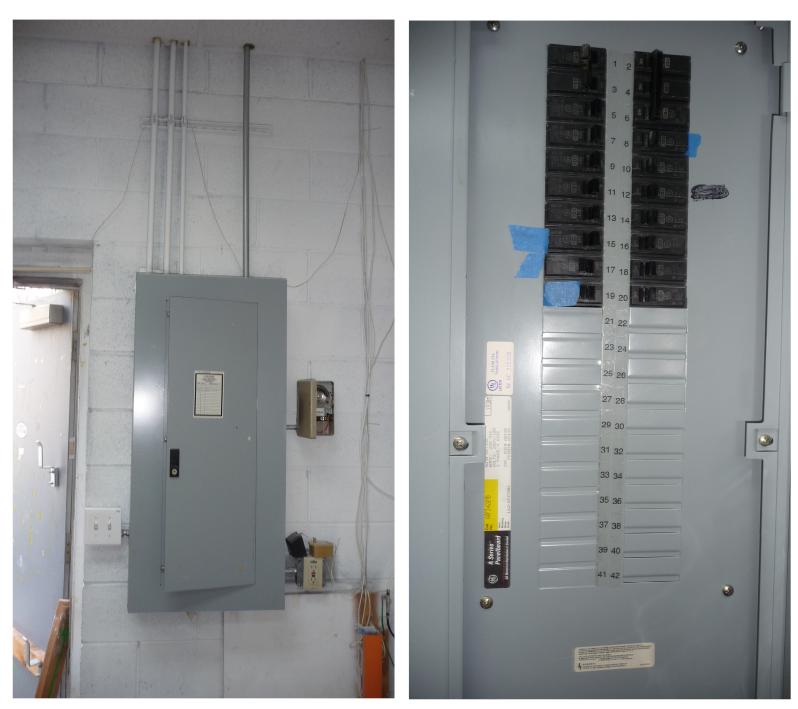

Front of Unit 620

Bathroom

208/120 Volt Elec. Panel

| UNIT 620 1,300 SF                                                                                                                                                                                                                                                                     |                                                                                            |                                                                                                        |
|---------------------------------------------------------------------------------------------------------------------------------------------------------------------------------------------------------------------------------------------------------------------------------------|--------------------------------------------------------------------------------------------|--------------------------------------------------------------------------------------------------------|
| EXISTING FINISHES<br>FLOORING<br>VCT - Bathroom<br>CARPET TILE - All ot                                                                                                                                                                                                               | CONDITION<br>GOOD/FAIR<br>her FAIR/POOR                                                    |                                                                                                        |
| WALLS<br>PAINT                                                                                                                                                                                                                                                                        | GOOD/FAIR                                                                                  |                                                                                                        |
| WALL BASE<br>RUBBER                                                                                                                                                                                                                                                                   | nted<br>GOOD/POOR                                                                          | ROBERT NOBLE<br>ARCHITECT<br>A.I.A.                                                                    |
| CEILING<br>2' x 4' LayIn                                                                                                                                                                                                                                                              | GOOD/FAIR                                                                                  | 119 South Broad St.<br>Rome, GA 30161<br>Ph: (706) 295.2700                                            |
| WINDOWS<br>ALUMINUM W/1" INSULATED GL                                                                                                                                                                                                                                                 | AZING GOOD                                                                                 | FX: (706) 295.2063                                                                                     |
| AMERICAN DISABILITIES<br>COMPLIANCE                                                                                                                                                                                                                                                   | YES                                                                                        |                                                                                                        |
| CONSTRUCTION TYPE                                                                                                                                                                                                                                                                     | TYPE III                                                                                   |                                                                                                        |
| BUILDING FIREPROOFED<br>FIRE ALARM                                                                                                                                                                                                                                                    | YES<br>NO                                                                                  | NOT FOR                                                                                                |
| SPRINKLER SYSTEM                                                                                                                                                                                                                                                                      | YES                                                                                        | CONSTRUCTION                                                                                           |
| CEILING HEIGHT<br>BATHROOMS<br>ALL OTHER                                                                                                                                                                                                                                              | 8'-0"<br>9'-10"                                                                            |                                                                                                        |
| NUMBER OF STORIES                                                                                                                                                                                                                                                                     | 1                                                                                          | <b>620</b>                                                                                             |
| DECK HEIGHT (at back of unit)<br>OTES:<br>THIS DRAWING IS FOR DIAGRA<br>ONLY AND IS INTENDED TO SH<br>CONFIGURATION OF THE SPACE<br>ALL DIMENSIONS MUST BE FIE<br>TENANT OR THEIR CONTRACT<br>ALL UTILITY LOCATIONS AND F<br>BE VERIFIED BY THE TENANT IN<br>DEVELOPMENT OF TENANT BU | IOW THE GENERAL<br>CE.<br>ELD VERIFIED BY THE<br>OR.<br>FIELD CONDITIONS MUS<br>BEFORE THE | HILLIPS EDISON & C<br>RMONT STATION - UNIT &<br>8465 HOLCOMB BRIDGE ROAD<br>JOHNS CREEK, GEORGIA 30022 |