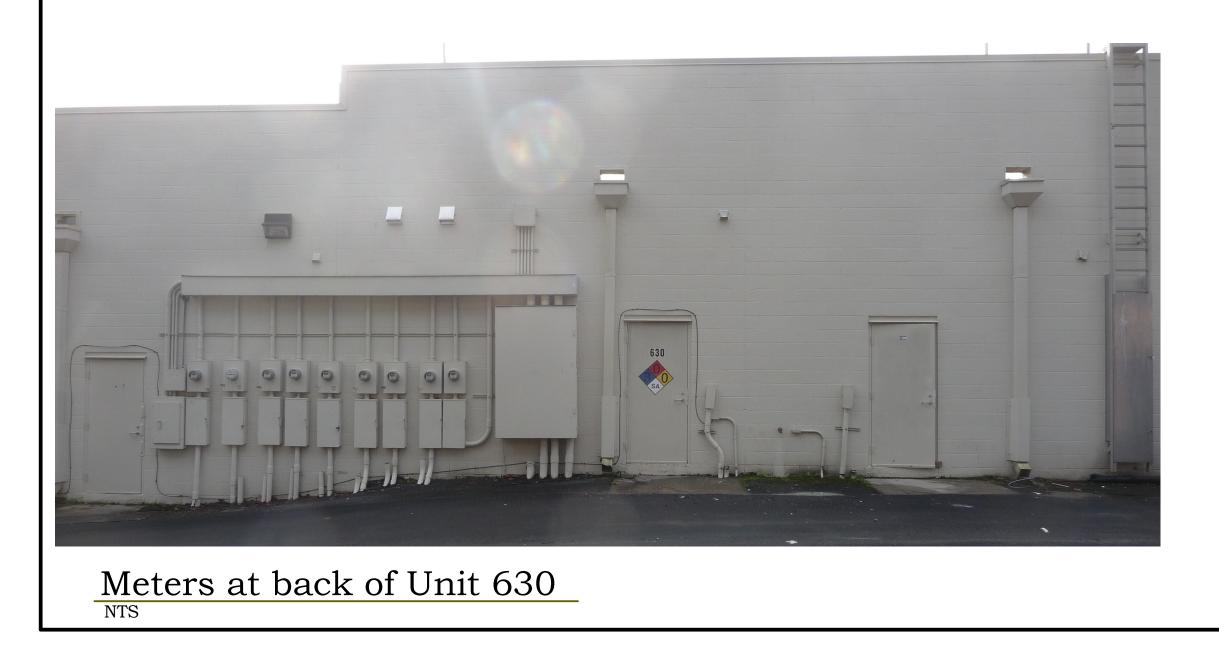

Front of Unit 620

Bathroom

208/120 Volt Elec. Panel

| UNIT 620 1,300 SF                                                                                                                                                                                                                                                                     |                                                                                            |                                                                                                        |
|---------------------------------------------------------------------------------------------------------------------------------------------------------------------------------------------------------------------------------------------------------------------------------------|--------------------------------------------------------------------------------------------|--------------------------------------------------------------------------------------------------------|
| EXISTING FINISHES<br>FLOORING<br>VCT - Bathroom<br>CARPET TILE - All ot                                                                                                                                                                                                               | CONDITION<br>GOOD/FAIR<br>her FAIR/POOR                                                    |                                                                                                        |
| WALLS<br>PAINT                                                                                                                                                                                                                                                                        | GOOD/FAIR                                                                                  |                                                                                                        |
| WALL BASE<br>RUBBER                                                                                                                                                                                                                                                                   | nted<br>GOOD/POOR                                                                          | ROBERT NOBLE<br>ARCHITECT<br>A.I.A.                                                                    |
| CEILING<br>2' x 4' LayIn                                                                                                                                                                                                                                                              | GOOD/FAIR                                                                                  | 119 South Broad St.<br>Rome, GA 30161<br>Ph: (706) 295.2700                                            |
| WINDOWS<br>ALUMINUM W/1" INSULATED GL                                                                                                                                                                                                                                                 | AZING GOOD                                                                                 | FX: (706) 295.2063                                                                                     |
| AMERICAN DISABILITIES<br>COMPLIANCE                                                                                                                                                                                                                                                   | YES                                                                                        |                                                                                                        |
| CONSTRUCTION TYPE                                                                                                                                                                                                                                                                     | TYPE III                                                                                   |                                                                                                        |
| BUILDING FIREPROOFED<br>FIRE ALARM                                                                                                                                                                                                                                                    | YES<br>NO                                                                                  | NOT FOR                                                                                                |
| SPRINKLER SYSTEM                                                                                                                                                                                                                                                                      | YES                                                                                        | CONSTRUCTION                                                                                           |
| CEILING HEIGHT<br>BATHROOMS<br>ALL OTHER                                                                                                                                                                                                                                              | 8'-0"<br>9'-10"                                                                            |                                                                                                        |
| NUMBER OF STORIES                                                                                                                                                                                                                                                                     | 1                                                                                          | <b>620</b>                                                                                             |
| DECK HEIGHT (at back of unit)<br>OTES:<br>THIS DRAWING IS FOR DIAGRA<br>ONLY AND IS INTENDED TO SH<br>CONFIGURATION OF THE SPACE<br>ALL DIMENSIONS MUST BE FIE<br>TENANT OR THEIR CONTRACT<br>ALL UTILITY LOCATIONS AND F<br>BE VERIFIED BY THE TENANT IN<br>DEVELOPMENT OF TENANT BU | IOW THE GENERAL<br>CE.<br>ELD VERIFIED BY THE<br>OR.<br>FIELD CONDITIONS MUS<br>BEFORE THE | HILLIPS EDISON & C<br>RMONT STATION - UNIT &<br>8465 HOLCOMB BRIDGE ROAD<br>JOHNS CREEK, GEORGIA 30022 |