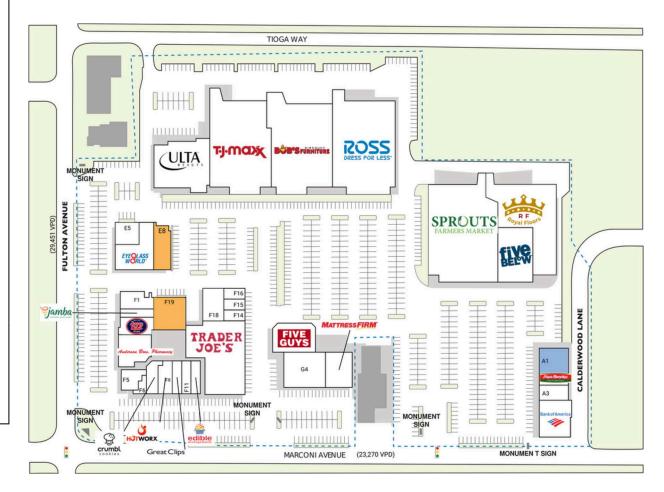

## **TOWN & COUNTRY VILLAGE**

| SPAC                  | E TENANT                    | SQ. FT.   | F13 Trader Joe's                 | 13,472 |
|-----------------------|-----------------------------|-----------|----------------------------------|--------|
| ΑI                    | COMING                      | 3,992 SF  | F14 Sactown Threading Place      | 800    |
|                       | AVAILABLE                   |           | F15 Bee's Nails                  | 800    |
| A2                    | Papa Murphy's Pizza         | 1,387 SF  | F16 Miracle-Ear                  | 800    |
| A3                    | Visa Flooring               | 1,250 SF  | F18 Rouge Medical                | 2,383  |
| A4                    | Bank of America             | 5,200 SF  | FI9 AVAILABLE                    | 3,600  |
| ВІ                    | Sprouts Farmers<br>Market   | 29,891 SF | F2 Jamba Juice                   | 1,182  |
| BIB                   | Five Below                  | 9,185 SF  | F3 Jersey Mike's Subs            | 1,264  |
| BIC                   | Royal Flooring              | 15,597 SF | F4 Anderson Brothers<br>Pharmacy | 4,585  |
| CIA                   | Ulta                        | 12,063 SF | F5 Ramen 101                     | 1,560  |
| C2                    | T.J.Maxx                    | 25,000 SF | F6 Paul's Watch Repair           | 682    |
| C3                    | Bob's Discount<br>Furniture | 25,067 SF | F7 Crumbl Cookies                | 1,475  |
| C4                    | Ross Dress for Less         | 25,000 SF | F8 HOTWORX                       | 2,074  |
| <b>E</b> 5            | Mochinut                    | 1,041 SF  | G2 Five Guys Burgers & Fries     | 3,058  |
| E6                    | Eyeglass World              | 4,611 SF  | G4 Satellite Wellbound           | 6,782  |
| E8                    | AVAILABLE                   | 1,957 SF  | G5 Mattress Firm                 | 4,181  |
| FI                    | Noah's New York<br>Bagels   | 1,850 SF  | TOTAL SQ. FT.                    | 216,2  |
| FI0                   | Great Clips                 | 1,120 SF  |                                  |        |
| FII                   | l Love Teriyaki             | 1,950 SF  |                                  |        |
| FI2                   | Edible Arrangements         | 1,400 SF  |                                  |        |
| SITE                  | LEGEND                      |           |                                  |        |
| Available             |                             |           |                                  |        |
| Leased (not occupied) |                             |           | Owned by Others                  |        |
|                       | ite Boundary                | F.54)     |                                  |        |