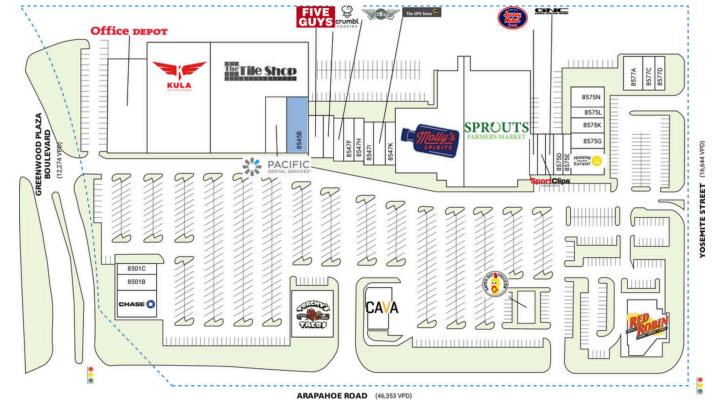

# **ARAPAHOE MARKETPLACE**

| TENANT                 | SQ. FT.                                                                               | 8545A Pacific Dental                                                                                                                                                                                                                                                                       | 4,900 SF                                                                                                                                                                                                                                                                                                                                                             | 8547K Poke City                                                                                                                                                                                                                                                                                                                                                                                                                                                                                                                                                                                                                                                                                                                                                                    | 1,937 SF                                                                                                                                                                                                                                                                                                                                                                                                                                                                                                                                                                                                                                                                                                                                                                                                                                                                                                                                      | 8575K Ageless Men's Health                                                                                                                                                                                                                                                                                                                                                                                                                                                                                                                                                                                                                                                                                                                                                                                                                                                                                                                                                                                                                                                                                                                                                                                              | 1,559 SF                                                                                                                                                                                                                                                                                                                                                                                                                                                                                                                                                                                                                                                                                                                                                                                                                                                                                                                                                                                                                                                                                                                                                                                                                                                                                   |
|------------------------|---------------------------------------------------------------------------------------|--------------------------------------------------------------------------------------------------------------------------------------------------------------------------------------------------------------------------------------------------------------------------------------------|----------------------------------------------------------------------------------------------------------------------------------------------------------------------------------------------------------------------------------------------------------------------------------------------------------------------------------------------------------------------|------------------------------------------------------------------------------------------------------------------------------------------------------------------------------------------------------------------------------------------------------------------------------------------------------------------------------------------------------------------------------------------------------------------------------------------------------------------------------------------------------------------------------------------------------------------------------------------------------------------------------------------------------------------------------------------------------------------------------------------------------------------------------------|-----------------------------------------------------------------------------------------------------------------------------------------------------------------------------------------------------------------------------------------------------------------------------------------------------------------------------------------------------------------------------------------------------------------------------------------------------------------------------------------------------------------------------------------------------------------------------------------------------------------------------------------------------------------------------------------------------------------------------------------------------------------------------------------------------------------------------------------------------------------------------------------------------------------------------------------------|-------------------------------------------------------------------------------------------------------------------------------------------------------------------------------------------------------------------------------------------------------------------------------------------------------------------------------------------------------------------------------------------------------------------------------------------------------------------------------------------------------------------------------------------------------------------------------------------------------------------------------------------------------------------------------------------------------------------------------------------------------------------------------------------------------------------------------------------------------------------------------------------------------------------------------------------------------------------------------------------------------------------------------------------------------------------------------------------------------------------------------------------------------------------------------------------------------------------------|--------------------------------------------------------------------------------------------------------------------------------------------------------------------------------------------------------------------------------------------------------------------------------------------------------------------------------------------------------------------------------------------------------------------------------------------------------------------------------------------------------------------------------------------------------------------------------------------------------------------------------------------------------------------------------------------------------------------------------------------------------------------------------------------------------------------------------------------------------------------------------------------------------------------------------------------------------------------------------------------------------------------------------------------------------------------------------------------------------------------------------------------------------------------------------------------------------------------------------------------------------------------------------------------|
| Dave's Hot Chicken     | 2,600 SF                                                                              | 8545B COMING AVAILABLE                                                                                                                                                                                                                                                                     | 4,949 SF                                                                                                                                                                                                                                                                                                                                                             | 8557A Molly's Spirits                                                                                                                                                                                                                                                                                                                                                                                                                                                                                                                                                                                                                                                                                                                                                              | 23,876 SF                                                                                                                                                                                                                                                                                                                                                                                                                                                                                                                                                                                                                                                                                                                                                                                                                                                                                                                                     | 8575L Elements Massage                                                                                                                                                                                                                                                                                                                                                                                                                                                                                                                                                                                                                                                                                                                                                                                                                                                                                                                                                                                                                                                                                                                                                                                                  | 1,776 SF                                                                                                                                                                                                                                                                                                                                                                                                                                                                                                                                                                                                                                                                                                                                                                                                                                                                                                                                                                                                                                                                                                                                                                                                                                                                                   |
| Chase                  | 4,368 SF                                                                              | 8547A Five Guys Burgers & Fries                                                                                                                                                                                                                                                            | 2,640 SF                                                                                                                                                                                                                                                                                                                                                             | 8557B Sprouts Farmers Market                                                                                                                                                                                                                                                                                                                                                                                                                                                                                                                                                                                                                                                                                                                                                       | 27,533 SF                                                                                                                                                                                                                                                                                                                                                                                                                                                                                                                                                                                                                                                                                                                                                                                                                                                                                                                                     | 8575N Sploot Veterinary Care                                                                                                                                                                                                                                                                                                                                                                                                                                                                                                                                                                                                                                                                                                                                                                                                                                                                                                                                                                                                                                                                                                                                                                                            | 2,810 SF                                                                                                                                                                                                                                                                                                                                                                                                                                                                                                                                                                                                                                                                                                                                                                                                                                                                                                                                                                                                                                                                                                                                                                                                                                                                                   |
| Toastique              | 2,016 SF                                                                              | 8547C Crumbl Cookies                                                                                                                                                                                                                                                                       | 1,620 SF                                                                                                                                                                                                                                                                                                                                                             | 8575A Jersey Mike's Subs                                                                                                                                                                                                                                                                                                                                                                                                                                                                                                                                                                                                                                                                                                                                                           | 1,400 SF                                                                                                                                                                                                                                                                                                                                                                                                                                                                                                                                                                                                                                                                                                                                                                                                                                                                                                                                      | 8577A Glo Tanning                                                                                                                                                                                                                                                                                                                                                                                                                                                                                                                                                                                                                                                                                                                                                                                                                                                                                                                                                                                                                                                                                                                                                                                                       | 2,610 SF                                                                                                                                                                                                                                                                                                                                                                                                                                                                                                                                                                                                                                                                                                                                                                                                                                                                                                                                                                                                                                                                                                                                                                                                                                                                                   |
| Desert Donuts          | 1,583 SF                                                                              | 8547D Wingstop                                                                                                                                                                                                                                                                             | 1,564 SF                                                                                                                                                                                                                                                                                                                                                             | 8575B Sport Clips                                                                                                                                                                                                                                                                                                                                                                                                                                                                                                                                                                                                                                                                                                                                                                  | 1,200 SF                                                                                                                                                                                                                                                                                                                                                                                                                                                                                                                                                                                                                                                                                                                                                                                                                                                                                                                                      | 8577C Laser Remedy                                                                                                                                                                                                                                                                                                                                                                                                                                                                                                                                                                                                                                                                                                                                                                                                                                                                                                                                                                                                                                                                                                                                                                                                      | 990 SF                                                                                                                                                                                                                                                                                                                                                                                                                                                                                                                                                                                                                                                                                                                                                                                                                                                                                                                                                                                                                                                                                                                                                                                                                                                                                     |
| Torchy's Tacos         | 5,220 SF                                                                              | 8547F Teriyaki Madness                                                                                                                                                                                                                                                                     | 1,693 SF                                                                                                                                                                                                                                                                                                                                                             | 8575C GNC                                                                                                                                                                                                                                                                                                                                                                                                                                                                                                                                                                                                                                                                                                                                                                          | 1,147 SF                                                                                                                                                                                                                                                                                                                                                                                                                                                                                                                                                                                                                                                                                                                                                                                                                                                                                                                                      | 8577D Arapahoe Floral                                                                                                                                                                                                                                                                                                                                                                                                                                                                                                                                                                                                                                                                                                                                                                                                                                                                                                                                                                                                                                                                                                                                                                                                   | 1,000 SF                                                                                                                                                                                                                                                                                                                                                                                                                                                                                                                                                                                                                                                                                                                                                                                                                                                                                                                                                                                                                                                                                                                                                                                                                                                                                   |
| CAVA                   | 3,170 SF                                                                              | 8547H Fierce45                                                                                                                                                                                                                                                                             | 1,880 SF                                                                                                                                                                                                                                                                                                                                                             | 8575D Rossopomodoro                                                                                                                                                                                                                                                                                                                                                                                                                                                                                                                                                                                                                                                                                                                                                                | 1,314 SF                                                                                                                                                                                                                                                                                                                                                                                                                                                                                                                                                                                                                                                                                                                                                                                                                                                                                                                                      | 8585 Red Robin                                                                                                                                                                                                                                                                                                                                                                                                                                                                                                                                                                                                                                                                                                                                                                                                                                                                                                                                                                                                                                                                                                                                                                                                          | 7,200 SF                                                                                                                                                                                                                                                                                                                                                                                                                                                                                                                                                                                                                                                                                                                                                                                                                                                                                                                                                                                                                                                                                                                                                                                                                                                                                   |
| Office Depot           | 21,000 SF                                                                             | 8547I La Belle French Bakery                                                                                                                                                                                                                                                               | 1,450 SF                                                                                                                                                                                                                                                                                                                                                             | 8575E PO Nails                                                                                                                                                                                                                                                                                                                                                                                                                                                                                                                                                                                                                                                                                                                                                                     | 1,022 SF                                                                                                                                                                                                                                                                                                                                                                                                                                                                                                                                                                                                                                                                                                                                                                                                                                                                                                                                      | TOTAL SQ. FT.                                                                                                                                                                                                                                                                                                                                                                                                                                                                                                                                                                                                                                                                                                                                                                                                                                                                                                                                                                                                                                                                                                                                                                                                           | 191,615                                                                                                                                                                                                                                                                                                                                                                                                                                                                                                                                                                                                                                                                                                                                                                                                                                                                                                                                                                                                                                                                                                                                                                                                                                                                                    |
| Kula Sport Performance | 21,824 SF                                                                             | 8547J The UPS Store                                                                                                                                                                                                                                                                        | 1,600 SF                                                                                                                                                                                                                                                                                                                                                             | 8575F Modmarket                                                                                                                                                                                                                                                                                                                                                                                                                                                                                                                                                                                                                                                                                                                                                                    | 2,625 SF                                                                                                                                                                                                                                                                                                                                                                                                                                                                                                                                                                                                                                                                                                                                                                                                                                                                                                                                      |                                                                                                                                                                                                                                                                                                                                                                                                                                                                                                                                                                                                                                                                                                                                                                                                                                                                                                                                                                                                                                                                                                                                                                                                                         |                                                                                                                                                                                                                                                                                                                                                                                                                                                                                                                                                                                                                                                                                                                                                                                                                                                                                                                                                                                                                                                                                                                                                                                                                                                                                            |
| The Tile Shop          | 28,309 SF                                                                             |                                                                                                                                                                                                                                                                                            |                                                                                                                                                                                                                                                                                                                                                                      | 8575G Candy Cloud                                                                                                                                                                                                                                                                                                                                                                                                                                                                                                                                                                                                                                                                                                                                                                  | 1,830 SF                                                                                                                                                                                                                                                                                                                                                                                                                                                                                                                                                                                                                                                                                                                                                                                                                                                                                                                                      |                                                                                                                                                                                                                                                                                                                                                                                                                                                                                                                                                                                                                                                                                                                                                                                                                                                                                                                                                                                                                                                                                                                                                                                                                         |                                                                                                                                                                                                                                                                                                                                                                                                                                                                                                                                                                                                                                                                                                                                                                                                                                                                                                                                                                                                                                                                                                                                                                                                                                                                                            |
|                        | Chase Toastique Desert Donuts Torchy's Tacos CAVA Office Depot Kula Sport Performance | Dave's Hot Chicken       2,600 SF         Chase       4,368 SF         Toastique       2,016 SF         Desert Donuts       1,583 SF         Torchy's Tacos       5,220 SF         CAVA       3,170 SF         Office Depot       21,000 SF         Kula Sport Performance       21,824 SF | Dave's Hot Chicken 2,600 SF 8545B COMING AVAILABLE Chase 4,368 SF 8547A Five Guys Burgers & Fries Toastique 2,016 SF 8547C Crumbl Cookies Desert Donuts 1,583 SF 8547D Wingstop Torchy's Tacos 5,220 SF 8547F Teriyaki Madness CAVA 3,170 SF 8547H Fierce45 Office Depot 21,000 SF 8547I La Belle French Bakery Kula Sport Performance 21,824 SF 8547J The UPS Store | Dave's Hot Chicken         2,600 SF         8545B         COMING AVAILABLE         4,949 SF           Chase         4,368 SF         8547A         Five Guys Burgers & Fries         2,640 SF           Toastique         2,016 SF         8547C         Crumbl Cookies         1,620 SF           Desert Donuts         1,583 SF         8547D         Wingstop         1,564 SF           Torchy's Tacos         5,220 SF         8547F         Teriyaki Madness         1,693 SF           CAVA         3,170 SF         8547H         Fierce45         1,880 SF           Office Depot         21,000 SF         8547I         La Belle French Bakery         1,450 SF           Kula Sport Performance         21,824 SF         8547J         The UPS Store         1,600 SF | Dave's Hot Chicken         2,600 SF         8545B COMING AVAILABLE         4,949 SF         8557A Molly's Spirits           Chase         4,368 SF         8547A Five Guys Burgers & Fries         2,640 SF         8557B Sprouts Farmers Market           Toastique         2,016 SF         8547C Crumbl Cookies         1,620 SF         8575A Jersey Mike's Subs           Desert Donuts         1,583 SF         8547D Wingstop         1,564 SF         8575B Sport Clips           Torchy's Tacos         5,220 SF         8547F Teriyaki Madness         1,693 SF         8575C GNC           CAVA         3,170 SF         8547H Fierce45         1,880 SF         8575D Rossopomodoro           Office Depot         21,000 SF         8547I La Belle French Bakery         1,450 SF         8575F PO Nails           Kula Sport Performance         21,824 SF         8547J The UPS Store         1,600 SF         8575F Modmarket | Dave's Hot Chicken         2,600 SF         8545B         COMING AVAILABLE         4,949 SF         8557A         Molly's Spirits         23,876 SF           Chase         4,368 SF         8547A         Five Guys Burgers & Fries         2,640 SF         8557B         Sprouts Farmers Market         27,533 SF           Toastique         2,016 SF         8547C         Crumbl Cookies         1,620 SF         8575A         Jersey Mike's Subs         1,400 SF           Desert Donuts         1,583 SF         8547D         Wingstop         1,564 SF         8575B         Sport Clips         1,200 SF           Torchy's Tacos         5,220 SF         8547F         Teriyaki Madness         1,693 SF         8575C         GNC         1,147 SF           CAVA         3,170 SF         8547H         Fierce45         1,880 SF         8575D         Rossopomodoro         1,314 SF           Office Depot         21,000 SF         8547I         La Belle French Bakery         1,450 SF         8575E         PO Nails         1,022 SF           Kula Sport Performance         21,824 SF         8547J         The UPS Store         1,600 SF         8575F         Modmarket         2,625 SF | Dave's Hot Chicken         2,600 SF         85458 COMING AVAILABLE         4,949 SF         8557A Molly's Spirits         23,876 SF         8575L Elements Massage           Chase         4,368 SF         8547A Five Guys Burgers & Fries         2,640 SF         8557B Sprouts Farmers Market         27,533 SF         8575N Sploot Veterinary Care           Toastique         2,016 SF         8547C Crumbl Cookies         1,620 SF         8575A Jersey Mike's Subs         1,400 SF         8577C Glo Tanning           Desert Donuts         1,583 SF         8547D Wingstop         1,564 SF         8575B Sport Clips         1,200 SF         857C Laser Remedy           Torchy's Tacos         5,220 SF         8547F Teriyaki Madness         1,693 SF         8575C GNC         1,147 SF         8577D Arapahoe Floral           CAVA         3,170 SF         8547H Fierce45         1,880 SF         8575D Rossopomodoro         1,314 SF         8585 Red Robin           Office Depot         21,000 SF         8547I La Belle French Bakery         1,450 SF         8575E PO Nails         1,022 SF         TOTAL SQ. FT.           Kula Sport Performance         21,824 SF         8547J The UPS Store         1,600 SF         8575F Modmarket         2,625 SF |

| SITE LEGEND                                                             |  |
|-------------------------------------------------------------------------|--|
| Available  Occupied Leased (not occupied) Owned by Others Site Boundary |  |