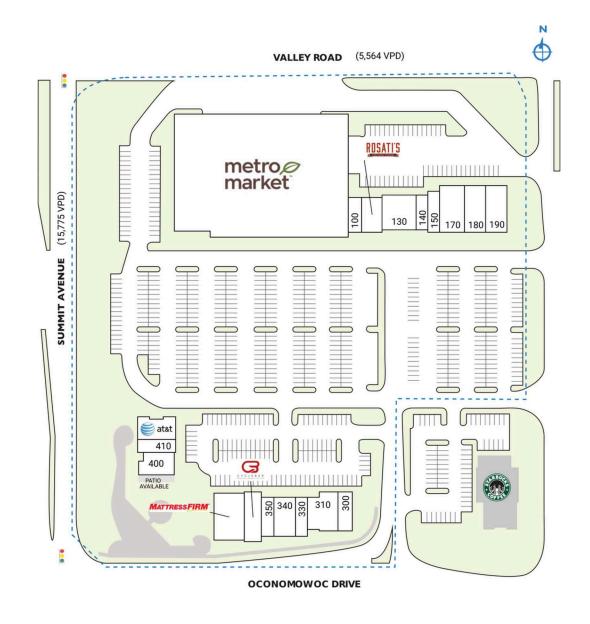

| SPACE                                                                  | TENANT                   | SQ. FT.   |
|------------------------------------------------------------------------|--------------------------|-----------|
| 000                                                                    | Metro Market             | 66,292 SF |
| SHADI                                                                  | Mid-America Real Estate  |           |
| 100                                                                    | Silver Nails             | 1,740 SF  |
| 110                                                                    | Rosati's Pizza           | 1,825 SF  |
| 130                                                                    | El Jimador               | 3,624 SF  |
| 140                                                                    | Imperial Garden          | 1,338 SF  |
| 150                                                                    | Martinizing Dry Cleaners | 1,416 SF  |
| 170                                                                    | Badger Burger            | 3,534 SF  |
| 180                                                                    | Forefront Dermatology    | 2,816 SF  |
| 190                                                                    | Forward Dental           | 3,200 SF  |
| 300                                                                    | Clean Juice              | 1,600 SF  |
| 310                                                                    | Barnes Jewelers          | 3,421 SF  |
| 330                                                                    | AudioNova                | 1,219 SF  |
| 340                                                                    | Solstice Health          | 2,604 SF  |
| 350                                                                    | Bay View Shade & Blind   | 1,498 SF  |
| 360                                                                    | CycleBar                 | 2,620 SF  |
| 370                                                                    | Mattress Firm            | 4,267 SF  |
| 400                                                                    | Lake Country Cards       | 1,986 SF  |
| 410                                                                    | Cousins Subs             | 1,838 SF  |
| 420                                                                    | AT&T                     | 2,600 SF  |
| TOTAL SQ. FT.                                                          |                          | 109,439   |
|                                                                        |                          |           |
| SITE LEGEND                                                            |                          |           |
| Available Occupied Leased (not occupied) Owned by Others Site Boundary |                          |           |