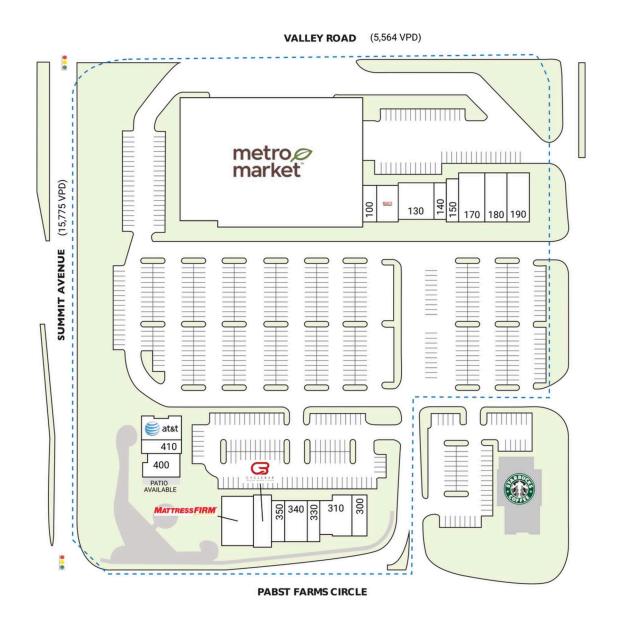

| SPACE         | TENANT                           | SQ. FT.   |
|---------------|----------------------------------|-----------|
| 000           | Metro Market                     | 66,292 SF |
| SHADI         | Mid-America Real Estate          |           |
| 100           | Silver Nails                     | 1,740 SF  |
| 110           | Rosati's Pizza                   | 1,825 SF  |
| 130           | El Jimador                       | 3,624 SF  |
| 140           | Imperial Garden                  | 1,338 SF  |
| 150           | Martinizing Dry Cleaners         | 1,416 SF  |
| 170           | Badger Burger                    | 3,534 SF  |
| 180           | Forefront Dermatology            | 2,816 SF  |
| 190           | Forward Dental                   | 3,200 SF  |
| 300           | Clean Juice                      | 1,600 SF  |
| 310           | Barnes Jewelers                  | 3,421 SF  |
| 330           | Elite Hearing Centers of America | 1,219 SF  |
| 340           | Solstice Health                  | 2,604 SF  |
| 350           | Bay View Shade & Blind           | 1,498 SF  |
| 360           | CycleBar                         | 2,620 SF  |
| 370           | Mattress Firm                    | 4,267 SF  |
| 400           | Lake Country Cards               | 1,986 SF  |
| 410           | Cousins Subs                     | 1,838 SF  |
| 420           | AT&T                             | 2,600 SF  |
| TOTAL SQ. FT. |                                  | 109,439   |
|               |                                  |           |
| SITE LEGEND   |                                  |           |
| Available     |                                  |           |