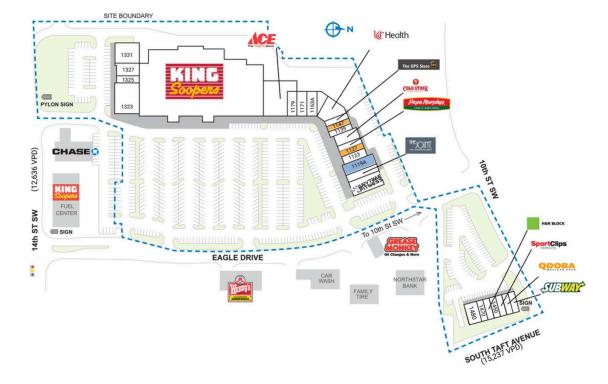

## THOMPSON VALLEY TOWNE CENTER

| SPACE TENANT                            | SQ. | 1107  | Anytime Fitness     | 4,087 SF | 1159  | UC Health                 | 3,237 SF  | 1331 CJ's Patio Grill                | 3,468 SF |
|-----------------------------------------|-----|-------|---------------------|----------|-------|---------------------------|-----------|--------------------------------------|----------|
|                                         | FT. | 1117  | The Joint           | 1,062 SF | 1163A | Honolulu Poke Bar         | 1,745 SF  | I 400 Subway                         | 2,040 SF |
| Shad I Johnson Investments              |     | 1119A | COMING AVAILABLE    | 2,678 SF | 1171  | Puff Stop                 | 1,400 SF  | 1420 Qdoba                           | 2,760 SF |
| Shad2 Northstar Bank                    |     | 1123  | HOTWORX             | 1,969 SF | 1179  | Stella Nails              | 1,560 SF  | 1440 Sport Clips                     | 1,200 SF |
| Shad3 Grease Monkey                     |     | 1127  | AVAILABLE           | 1,432 SF | 1195  | Ace Hardware              | 10,005 SF | 1450 For the Love of Cats Veterinary | 1,200 SF |
| Shad4 Mtn Wave Car Wash                 |     | 1131  | Papa Murphy's Pizza | 1,403 SF | 1275  | King Soopers              | 65,001 SF | Clinic                               |          |
| Shad5 Wendy's                           |     | 1135  | Cold Stone Creamery | 1,444 SF | 1323  | Asian Cafe & Grill        | 5,075 SF  | 1460 H&R Block                       | 1,200 SF |
| Shad6 King Soopers Fuel                 |     | 1139  | Taste of Philly     | 1.332 SF | 1325  | Peak to Peak Martial Arts | 1,109 SF  | 1470 Hearing Life                    | 1,200 SF |
| Shad7 Chase Bank                        |     | 1147  | AVAILABLE           | 1.404 SF | 1327  | Divine Dermatology        | 2.388 SF  | 1480 Fox Creek Family Dental         | 2,320 SF |
| Shad8 TV North Community<br>Association |     | 1151  | The UPS Store       | 1,403 SF |       |                           | _,        | TOTAL SQ. FT.                        | 125,122  |